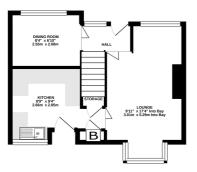

1ST FLOOR 337 sq.ft. (31.3 sq.m.) approx

TOTAL FLOOR AREA: 671 sq.ft (62.3 sq.m.) approx. White only without to be an only to the start of the thorapian contained then resources of does, wateries to be an only only the start of the start of the start of the start mession or mis-startener. This gives in the startener purposes by and shad be beaution as such by an prospective parchase. The service, systems and applications share have not been tested and no guarant as in that regularity or efficiency on be done with the startener purpose.