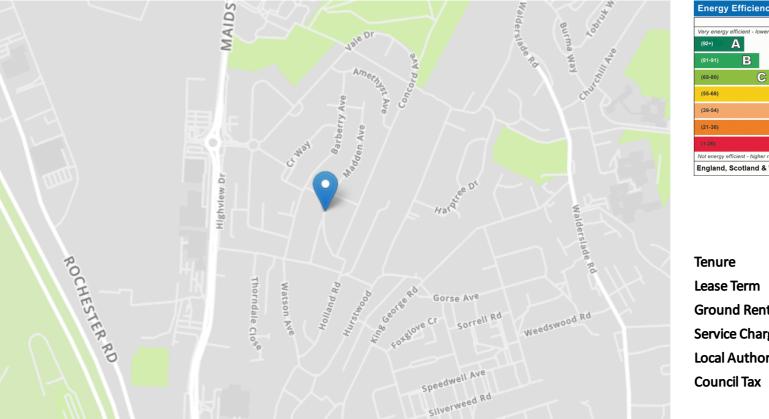

### **Property Location**

RD

Madden Avenue, Davis Estate, Kent, ME5 9TG

|                                       |           |   | Current | Potentia |
|---------------------------------------|-----------|---|---------|----------|
| Very energy efficient - lower runn    | ing costs |   |         |          |
| (92+)                                 |           |   |         |          |
| (81-91) <b>B</b>                      |           |   |         | 88       |
| (69-80)                               |           |   | 69      |          |
| (55-68)                               |           |   | 09      |          |
| (39-54)                               | Ε         |   |         |          |
| (21-38)                               | F         |   |         |          |
| (1-20)                                |           | G |         |          |
| Not energy efficient - higher running | g costs   |   | hornes  |          |

| Tenure          | Freehold |  |
|-----------------|----------|--|
| Lease Term      | N/A      |  |
| Ground Rent     | N/A      |  |
| Service Charge  | N/A      |  |
| Local Authority | Medway   |  |
| Council Tax     | Band B   |  |