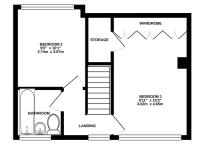

1ST FLOOR 337 sq.ft. (31.3 sq.m.) approx

TOTAL FLOOR AREA: 671 sq.ft (62.3 sq.m.) approx. White only without to be an only to the start of the thorapian contained then resources of does, wateries to be an only only the start of the start of the start of the start mession or mis-startener. This gives in the startener purposes by and shad be beaution as such by an prospective parchase. The service, systems and applications share have not been tested and no guarant as in that regularity or efficiency on be done with the startener purpose.