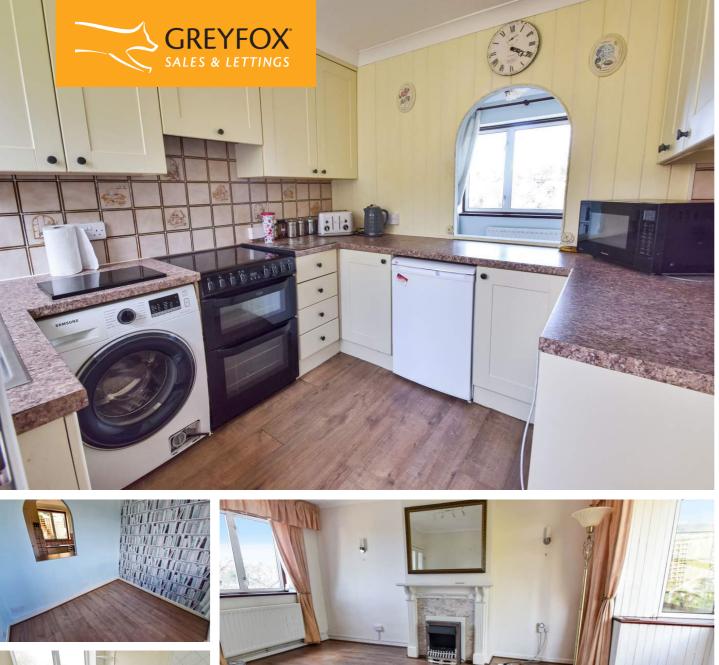

#### Description

Being offered with no forward chain is this two double bedroom terraced home. This will be an ideal purchase for the first time buyer to place their own creative stamp. Benefiting from a double aspect lounge giving a light and airy feel with elevated views to the front. The kitchen offers a range of fitted wall and base units with ample worksurfaces. Upstairs you have two double bedrooms, the premium offering fitted wardrobes. Externally the elevated rear garden offers a pretty terrace with an abundance of shrubs and secluded patio area. Access to the garage (currently being used as storage). Please call the Walderslade sales team for further details.