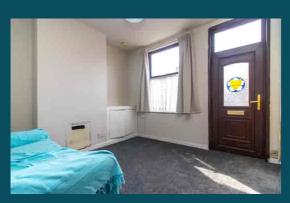

#### BEDROOM1

11' 10"  $\times$  11' 3" (3.61m  $\times$  3.43m) Radiator, UPVC sealed double glazed window.

### BEDROOM 2

11' 2" x 10' 1" (3.40m x 3.07m) UPVC sealed double glazed window, over stairs cupboard.

#### **BEDROOM 3**

9' 1" x 7' 0"  $(2.77 \, \text{m} \, \text{x} \, 2.13 \, \text{m})$  UPVC sealed double glazed window, wall mounted Ideal central heating boiler.