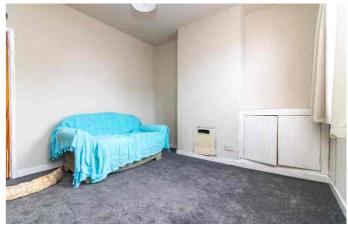

#### BEDROOM1

11' 10"  $\times$  11' 3" (3.61m  $\times$  3.43m) Radiator, UPVC sealed double glazed window.

### BEDROOM 2

11' 2" x 10' 1" (3.40m x 3.07m) UPVC sealed double glazed window, over stairs cupboard.

#### **BEDROOM 3**

9' 1" x 7' 0"  $(2.77 \, \text{m} \, \text{x} \, 2.13 \, \text{m})$  UPVC sealed double glazed window, wall mounted Ideal central heating boiler.