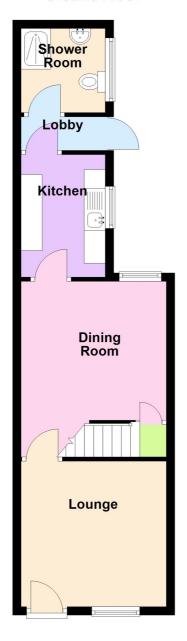

## **Ground Floor**

### LOUNGE

11'  $4^{\rm w}$  x 11'  $4^{\rm w}$  (3.45 m x 3.45 m) Radiator, UPVC sealed double glazed window, meters cupboard.

#### **DINING ROOM**

14' 1" x 11' 4" (4.29m x 3.45m) Radiator, UPVC sealed double glazed window, access to double bay cellar, stairs to first floor.

### KITCHEN

9' 5'' x 5' 4'' (2.87m x 1.63m) Comprising sink unit with cupboards under, radiator, UPVC sealed double glazed windo.

#### LOBBY

### SHOWER ROOM

6' 5" x 5' 2" (1.96m x 1.57m) Comprising tiled shower area, pedestal wash hand basin and low level WC, radiator, UPVC sealed double glazed window.