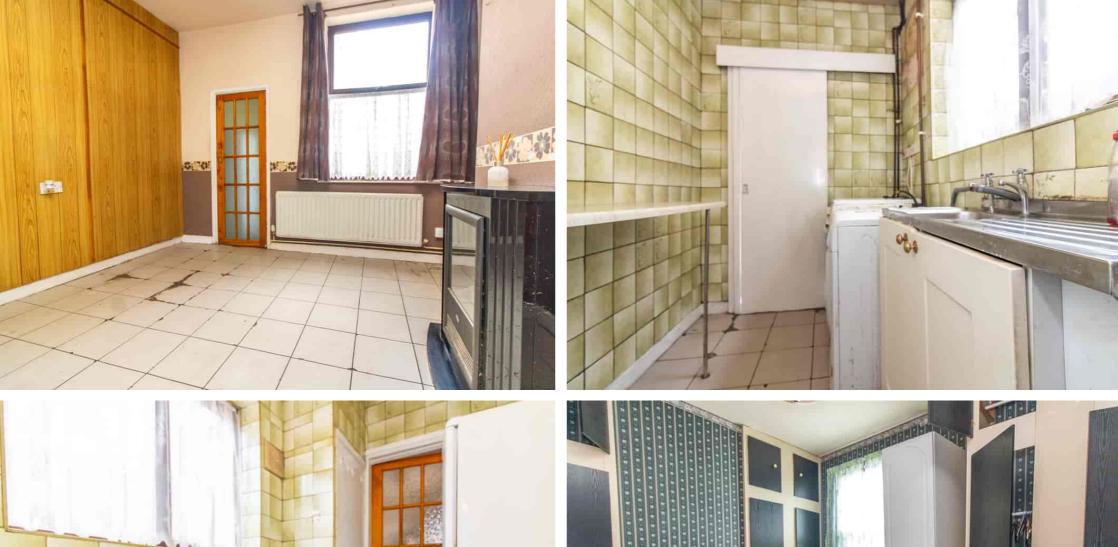

### LOUNGE

11'  $4^{\rm w}$  x 11'  $4^{\rm w}$  (3.45 m x 3.45 m) Radiator, UPVC sealed double glazed window, meters cupboard.

#### **DINING ROOM**

14' 1" x 11' 4" (4.29m x 3.45m) Radiator, UPVC sealed double glazed window, access to double bay cellar, stairs to first floor.

### KITCHEN

9' 5'' x 5' 4'' (2.87m x 1.63m) Comprising sink unit with cupboards under, radiator, UPVC sealed double glazed windo.

#### BEDROOM1

11' 10"  $\times$  11' 3" (3.61m  $\times$  3.43m) Radiator, UPVC sealed double glazed window.

### BEDROOM 2

11' 2" x 10' 1" (3.40m x 3.07m) UPVC sealed double glazed window, over stairs cupboard.

#### **BEDROOM 3**

9' 1" x 7' 0"  $(2.77 \, \text{m} \, \text{x} \, 2.13 \, \text{m})$  UPVC sealed double glazed window, wall mounted Ideal central heating boiler.