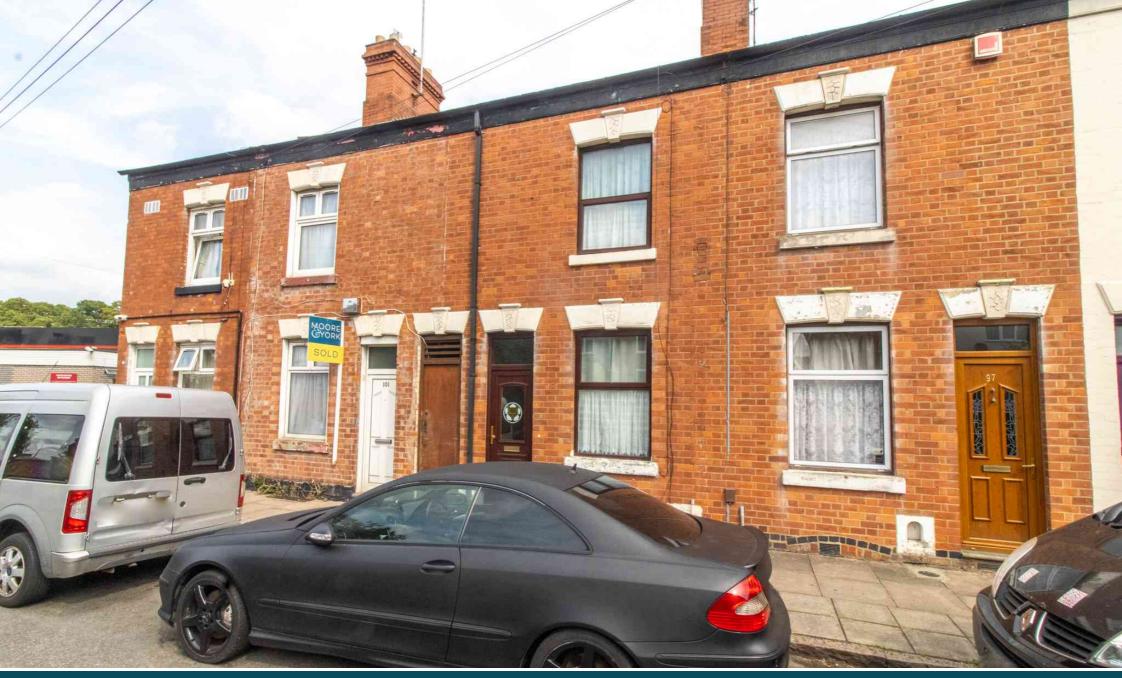

# Property at a glance:

- Victorian Terraced Home
- Excellent Potential
- Lounge, Dining room & Kitcher
- Two Bay Cellar
- Short Drive DMU & Leicester City Centre
- No Onward Chain
- Gas Central Heating & D\G

Victorian three bedroom terraced home ideally located within a short drive of the Leicester City Centre, the main railway station and De-Montfort University. The property is being sold with no upward chain and the centrally heated and double glazed accommodation briefly comprises to the ground floor lounge, dining room with access to cellar, kitchen and shower room and to the first floor three bedrooms and stands with easily maintainable garden to rear. The property offers excellent potential and we recommend a early viewing.