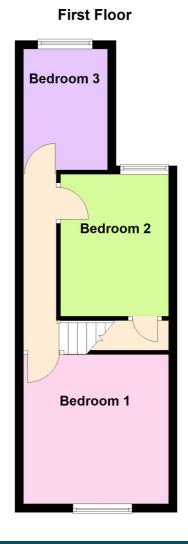

### FIRST FLOOR LANDING

Access to loft with pull down ladder.

#### BEDROOM1

11' 10"  $\times$  11' 3" (3.61m  $\times$  3.43m) Radiator, UPVC sealed double glazed window.

### BEDROOM 2

11' 2" x 10' 1" (3.40m x 3.07m) UPVC sealed double glazed window, over stairs cupboard.

#### **BEDROOM 3**

9' 1" x 7' 0"  $(2.77 \, \text{m} \, \text{x} \, 2.13 \, \text{m})$  UPVC sealed double glazed window, wall mounted Ideal central heating boiler.