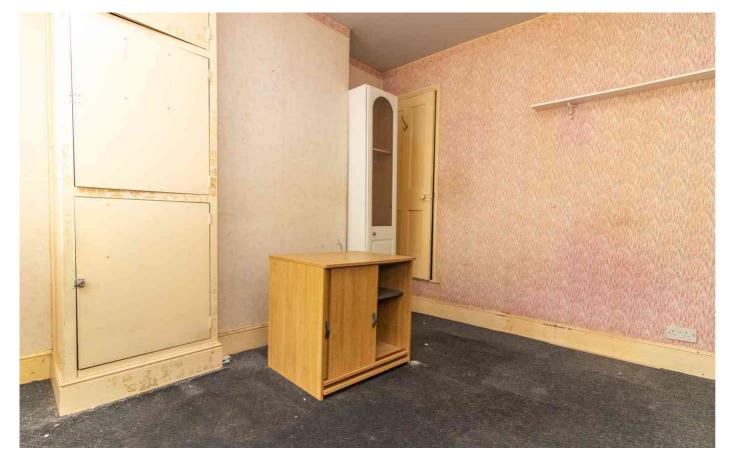

#### BEDROOM1

11' 10"  $\times$  11' 3" (3.61m  $\times$  3.43m) Radiator, UPVC sealed double glazed window.

### BEDROOM 2

11' 2" x 10' 1" (3.40m x 3.07m) UPVC sealed double glazed window, over stairs cupboard.

#### **BEDROOM 3**

9' 1" x 7' 0"  $(2.77 \, \text{m} \, \text{x} \, 2.13 \, \text{m})$  UPVC sealed double glazed window, wall mounted Ideal central heating boiler.