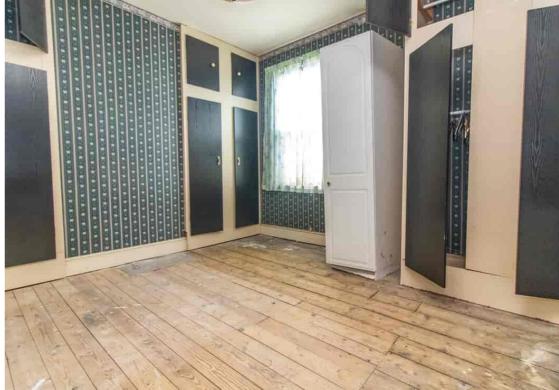

#### BEDROOM1

11' 10"  $\times$  11' 3" (3.61m  $\times$  3.43m) Radiator, UPVC sealed double glazed window.

### BEDROOM 2

11' 2" x 10' 1" (3.40m x 3.07m) UPVC sealed double glazed window, over stairs cupboard.

#### **BEDROOM 3**

9' 1" x 7' 0"  $(2.77 \, \text{m} \, \text{x} \, 2.13 \, \text{m})$  UPVC sealed double glazed window, wall mounted Ideal central heating boiler.