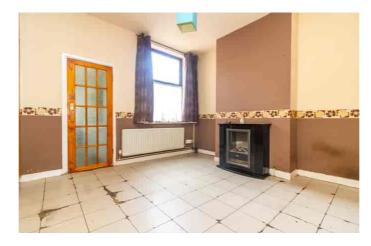

#### **DINING ROOM**

14' 1" x 11' 4" (4.29m x 3.45m) Radiator, UPVC sealed double glazed window, access to double bay cellar, stairs to first floor.