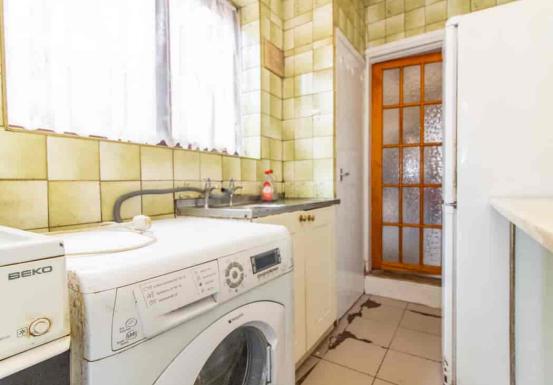

### KITCHEN

9' 5'' x 5' 4'' (2.87m x 1.63m) Comprising sink unit with cupboards under, radiator, UPVC sealed double glazed windo.