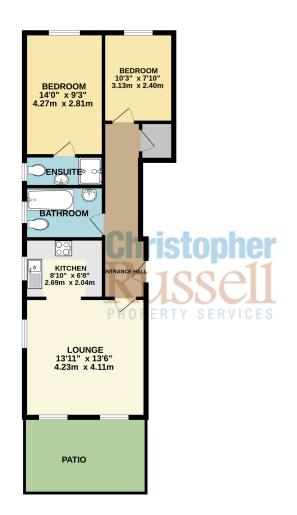

Accommodation comprises; entrance hall with security entryphone system, dual aspect lounge/diner, kitchen, two bedrooms, en suite shower room to the main bedroom and a bathroom.

Current ground rent: Approximately £300 per annum for the first 25 years of the lease start date.

Current service charge: Approximately £1180 per annum.

Next ground rent review: Year 2044.

Council Tax Band C.

GROUND FLOOR 664 sq.ft. (61.7 sq.m.) approx