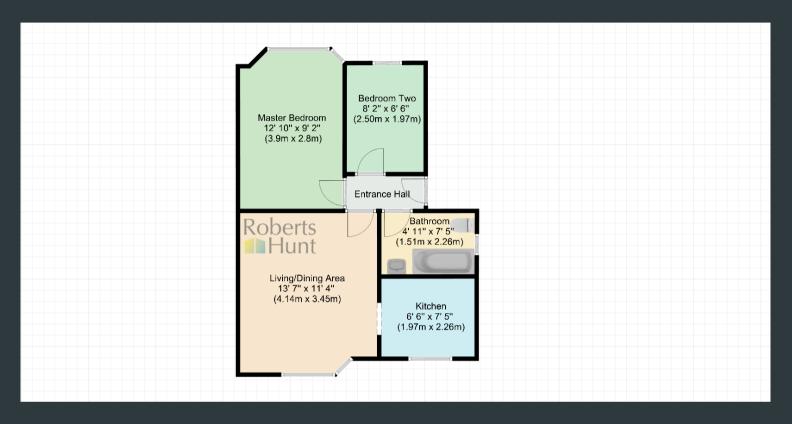

#### **Entrance Hall**

Approached via a side aspect UPVC door, laminate flooring and doors to all rooms.

# **Living Room**

3.46m x 4.28m (11' 4" x 14' 1") Front aspect double glazed bay window, laminate flooring and wall mounted radiator.

## Kitchen

1.93m x 2.14m (6' 4" x 7' 0")
Front aspect double glazed windows, eye and base level units with integrated combi boiler, gas hob, oven, extractor fan and drainage sink.

#### **Bedroom Two**

1.91m x 2.29m (6' 3" x 7' 6") Rear aspect double glazed window, laminate flooring and wall mounted radiator.

#### **Bathroom**

Side aspect double glazed window with frosted glass, bath tub, low level WC, pedestal wash basin and tiled floor/ walls.