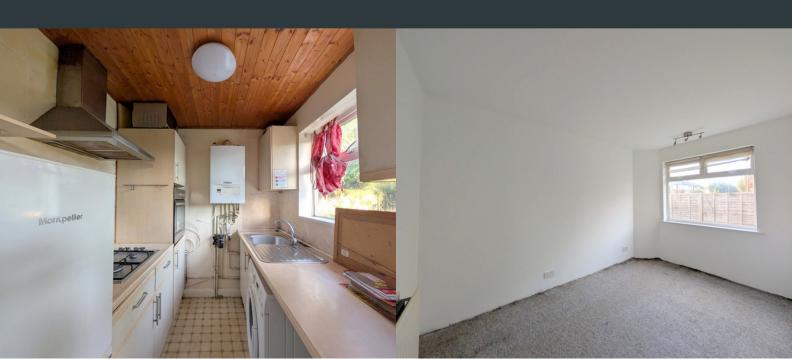

## Kitchen

1.93m x 2.14m (6' 4" x 7' 0")
Front aspect double glazed windows, eye and base level units with integrated combi boiler, gas hob, oven, extractor fan and drainage sink.