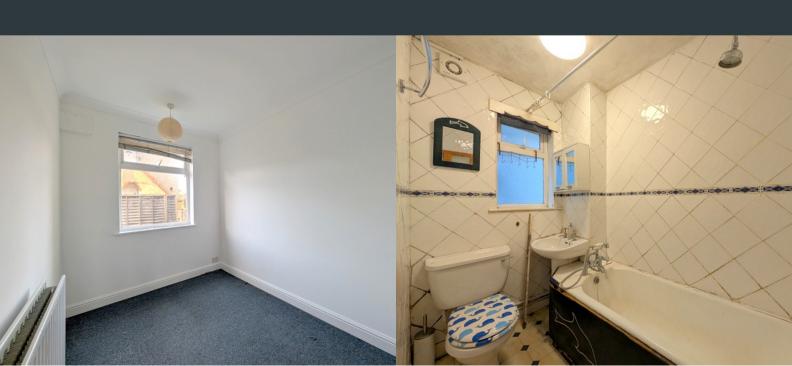

### **Bedroom One**

2.77m x 3.41m (9' 1" x 11' 2")
Rear aspect double glazed
windows, laminate flooring and
wall mounted radiator.

#### **Bedroom Two**

1.91m x 2.29m (6' 3" x 7' 6") Rear aspect double glazed window, laminate flooring and wall mounted radiator.

#### **Bathroom**

Side aspect double glazed window with frosted glass, bath tub, low level WC, pedestal wash basin and tiled floor/ walls.