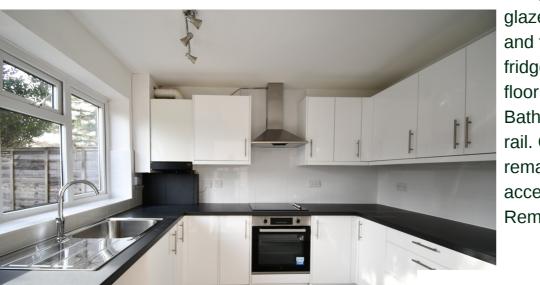

## Close to all amenities

Entering the property via the porch and into the lounge/diner. The lounge/diner is spacious with window to front aspect and double glazed patio door to the rear garden. Kitchen accessed via the lounge and fitted with a range of units with built in oven and hob. Space for fridge/freezer. Space and plumbing for washing machine. On the first floor there is a large storage cupboard. Three double bedrooms. Bathroom is a modern white suite with mixer shower. Heated towel rail. On the outside the rear garden with part being hard standing and remainder laid to lawn. Enclosed by wooden fencing with gated side access. Front with driveway which leads to the integral garage. Remainder of the front being laid to lawn.