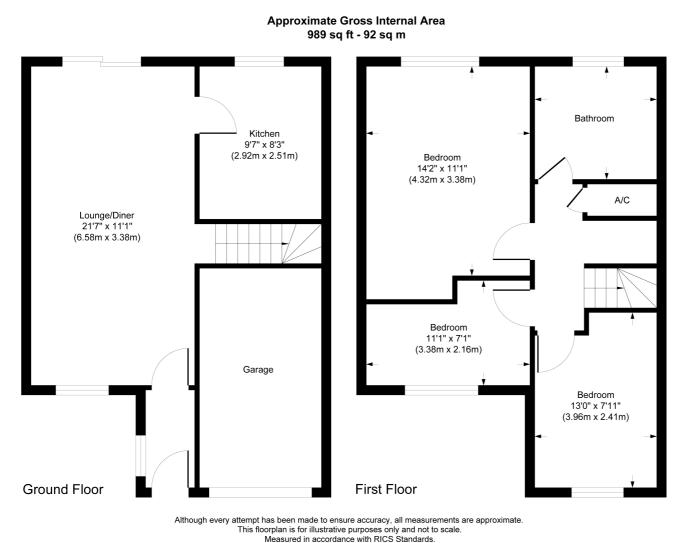

## Close to all amenities

Entering the property via the porch and into the lounge/diner. The lounge/diner is spacious with window to front aspect and double glazed patio door to the rear garden. Kitchen accessed via the lounge and fitted with a range of units with built in oven and hob. Space for fridge/freezer. Space and plumbing for washing machine. On the first floor there is a large storage cupboard. Three double bedrooms. Bathroom is a modern white suite with mixer shower. Heated towel rail. On the outside the rear garden with part being hard standing and remainder laid to lawn. Enclosed by wooden fencing with gated side access. Front with driveway which leads to the integral garage. Remainder of the front being laid to lawn.