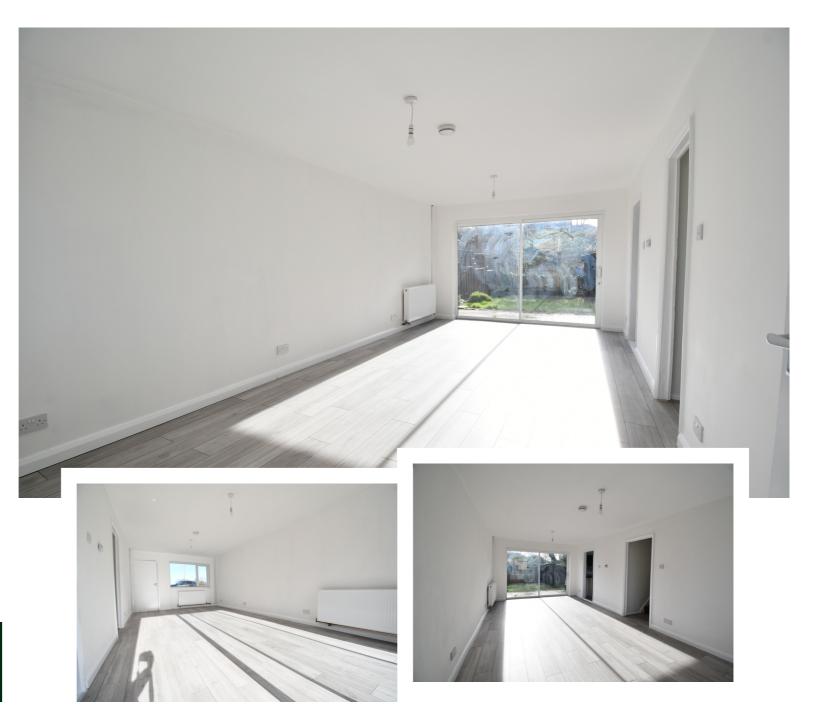

## Close to all amenities

Entering the property via the porch and into the lounge/diner. The lounge/diner is spacious with window to front aspect and double glazed patio door to the rear garden. Kitchen accessed via the lounge and fitted with a range of units with built in oven and hob. Space for fridge/freezer. Space and plumbing for washing machine. On the first floor there is a large storage cupboard. Three double bedrooms. Bathroom is a modern white suite with mixer shower. Heated towel rail. On the outside the rear garden with part being hard standing and remainder laid to lawn. Enclosed by wooden fencing with gated side access. Front with driveway which leads to the integral garage. Remainder of the front being laid to lawn.