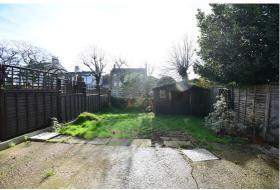

## Close to all amenities

Entering the property via the porch and into the lounge/diner. The lounge/diner is spacious with window to front aspect and double glazed patio door to the rear garden. Kitchen accessed via the lounge and fitted with a range of units with built in oven and hob. Space for fridge/freezer. Space and plumbing for washing machine. On the first floor there is a large storage cupboard. Three double bedrooms. Bathroom is a modern white suite with mixer shower. Heated towel rail. On the outside the rear garden with part being hard standing and remainder laid to lawn. Enclosed by wooden fencing with gated side access. Front with driveway which leads to the integral garage. Remainder of the front being laid to lawn.