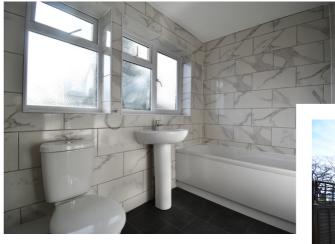

## Close to all amenities

Entering the property via the porch and into the lounge/diner. The lounge/diner is spacious with window to front aspect and double glazed patio door to the rear garden. Kitchen accessed via the lounge and fitted with a range of units with built in oven and hob. Space for fridge/freezer. Space and plumbing for washing machine. On the first floor there is a large storage cupboard. Three double bedrooms. Bathroom is a modern white suite with mixer shower. Heated towel rail. On the outside the rear garden with part being hard standing and remainder laid to lawn. Enclosed by wooden fencing with gated side access. Front with driveway which leads to the integral garage. Remainder of the front being laid to lawn.