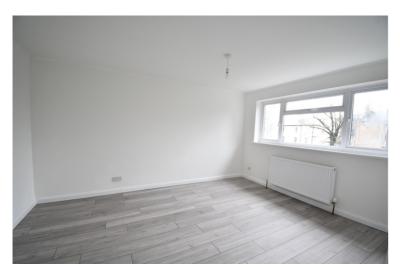

## Close to all amenities

Entering the property via the porch and into the lounge/diner. The lounge/diner is spacious with window to front aspect and double glazed patio door to the rear garden. Kitchen accessed via the lounge and fitted with a range of units with built in oven and hob. Space for fridge/freezer. Space and plumbing for washing machine. On the first floor there is a large storage cupboard. Three double bedrooms. Bathroom is a modern white suite with mixer shower. Heated towel rail. On the outside the rear garden with part being hard standing and remainder laid to lawn. Enclosed by wooden fencing with gated side access. Front with driveway which leads to the integral garage. Remainder of the front being laid to lawn.