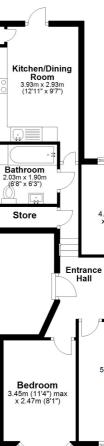

### Kitchen/Dining Room

12' 11" x 9' 7" (3.94m x 2.92m)

# Bathroom

6' 8" x 6' 3" (2.03m x 1.91m)

### Entrance Hall

## Bedroom Two

11' 4" x 8' 1" (3.45m x 2.46m)