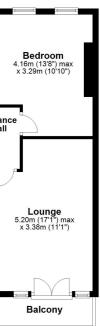

# Bedroom One

13' 8" x 10' 10" (4.17m x 3.30m)

#### Lounge

17' 1" x 11' 1" (5.21m x 3.38m)

# Balcony

Rear Garden

### Entrance Hall