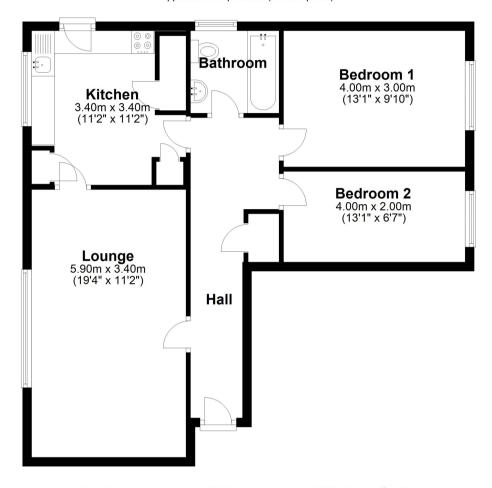

## Second Floor Approx. 67.6 sq. metres (727.5 sq. feet)

Total area: approx. 67.6 sq. metres (727.5 sq. feet)