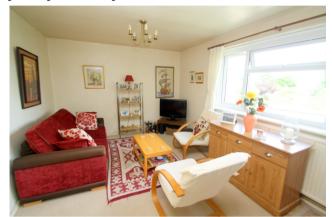

#### Lounge/Diner

Front aspect UPVC double glazed window, light and power points, TV point, double radiator.