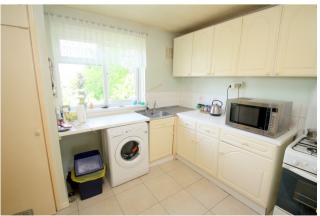

#### Kitchen

Front aspect UPVC double glazed window, range of fitted units at eye and base level, sink drainer unit, space for washing machine, cooker and fridge/freezer.

Cupboard housing boiler.