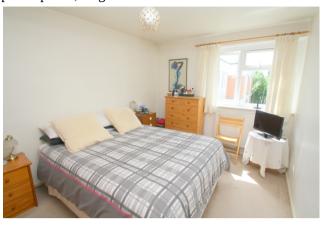

#### Bedroom 1

Rear aspect UPVC double glazed window, light and power points, single radiator.