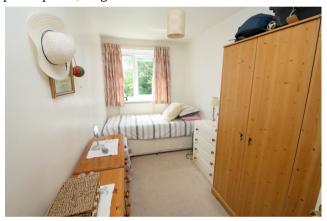

### Bedroom 2

Rear aspect UPVC double glazed window, light and power points, single radiator.