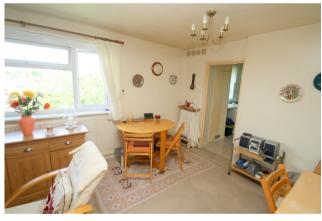

#### Lounge/Diner

Front aspect UPVC double glazed window, light and power points, TV point, double radiator.