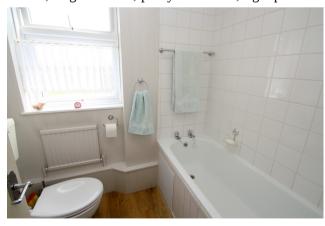

#### Bathroom

Side aspect UPVC double glazed window, panel enclosed bath, low level W.C, wash hand basin inset to cabinet, single radiator, partly tiled walls, light point.