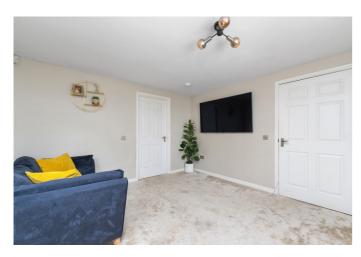

Furthermore, this modern development offers additional on-street parking, visitors' parking bays and landscaped communal grounds.

A welcoming entrance affords access to the carpeted stairs leading to the upper hall, to a convenient ground-floor WC, and to the front-facing public room. The tastefully finished lounge features light decor, carpeted flooring, and a wall-mount TV point; whilst set off the lounge, to the rear, a stylish kitchen offers space for dining, a built-in storage cupboard, and patio doors leading to the garden. Modern fitted units include stone effect worktops, a tiled surround, a sink with a drainer, and an integrated oven, gas hob, dishwasher, and fridge/freezer.

On the first floor, three well-finished bedrooms are set to each aspect, featuring carpeted flooring, with bedrooms two and three also featuring a wall-mount TV point. Set internally off the first-floor hall, the bathroom is fitted with a modern three-piece suite including partially tiled splash walls. On the second floor, a spacious master bedroom offers a generous room, finished with carpeted flooring, light decor, a built-in wardrobe and an en-suite shower room with a Velux-style window.