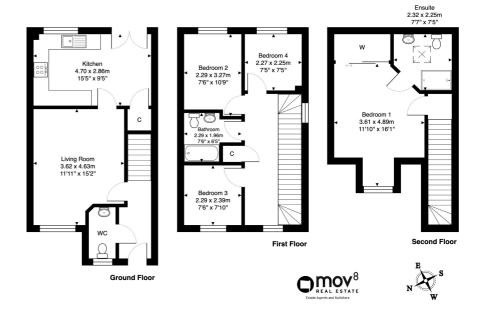

#### 16 Dunipace Road, Edinburgh, EH12 9GH

Approximate Gross Internal Area: 102.3 m<sup>2</sup> ... 1101 ft<sup>2</sup> isclaimer: Floor-plan and measurements are for illustrative guidance only, and not intended to form part of any contra

Comprises an entrance hallway, a living room, a dining kitchen, four flexible bedrooms, a family bathroom, an en-suite shower room and a ground-floor WC.

Ready-to-move-in, highlights include a stylish integrated kitchen, modern bathroom suites, and contemporary lighting throughout. In addition, there is gas central heating, double glazing, and good storage provision.

On the first floor, three well-finished bedrooms are set to each aspect, featuring carpeted flooring, with bedrooms two and three also featuring a wall-mount TV point. Set internally off the first-floor hall, the bathroom is fitted with a modern three-piece suite including partially tiled splash walls. On the second floor, a spacious master bedroom offers a generous room, finished with carpeted flooring, light decor, a built-in wardrobe and an en-suite shower room with a Velux-style window.