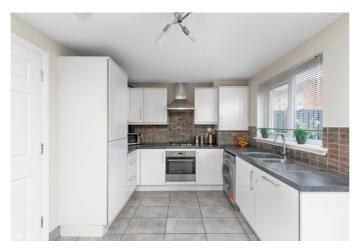

Furthermore, this modern development offers additional on-street parking, visitors' parking bays and landscaped communal grounds.

A welcoming entrance affords access to the carpeted stairs leading to the upper hall, to a convenient ground-floor WC, and to the front-facing public room. The tastefully finished lounge features light decor, carpeted flooring, and a wall-mount TV point; whilst set off the lounge, to the rear, a stylish kitchen offers space for dining, a built-in storage cupboard, and patio doors leading to the garden. Modern fitted units include stone effect worktops, a tiled surround, a sink with a drainer, and an integrated oven, gas hob, dishwasher, and fridge/freezer.