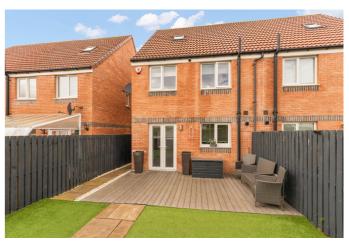

Externally, the property benefits from a small front garden to the front; an enclosed rear garden featuring a PVC decked patio, a paved path, a synthetic turf lawn and a store shed; and an allocated parking space.