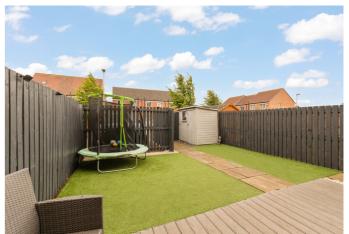

Externally, the property benefits from a small front garden to the front; an enclosed rear garden featuring a PVC decked patio, a paved path, a synthetic turf lawn and a store shed; and an allocated parking space.

Furthermore, this modern development offers additional on-street parking, visitors' parking bays and landscaped communal grounds.

A welcoming entrance affords access to the carpeted stairs leading to the upper hall, to a convenient ground-floor WC, and to the front-facing public room. The tastefully finished lounge features light decor, carpeted flooring, and a wall-mount TV point; whilst set off the lounge, to the rear, a stylish kitchen offers space for dining, a built-in storage cupboard, and patio doors leading to the garden. Modern fitted units include stone effect worktops, a tiled surround, a sink with a drainer, and an integrated oven, gas hob, dishwasher, and fridge/freezer.