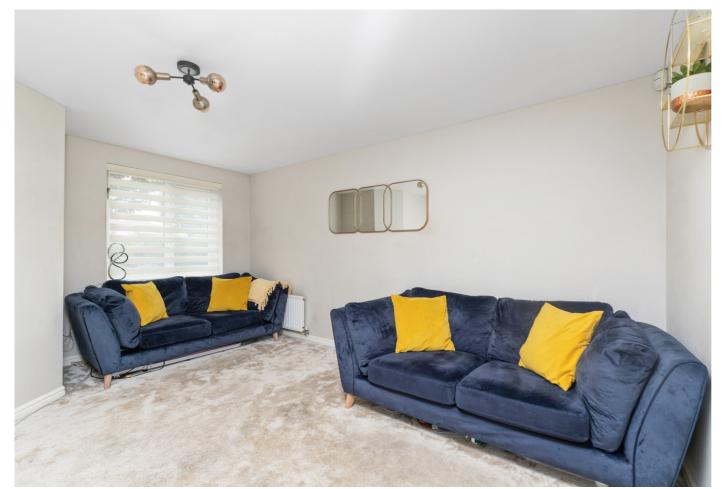

Furthermore, this modern development offers additional on-street parking, visitors' parking bays and landscaped communal grounds.

A welcoming entrance affords access to the carpeted stairs leading to the upper hall, to a convenient ground-floor WC, and to the front-facing public room. The tastefully finished lounge features light decor, carpeted flooring, and a wall-mount TV point; whilst set off the lounge, to the rear, a stylish kitchen offers space for dining, a built-in storage cupboard, and patio doors leading to the garden. Modern fitted units include stone effect worktops, a tiled surround, a sink with a drainer, and an integrated oven, gas hob, dishwasher, and fridge/freezer.