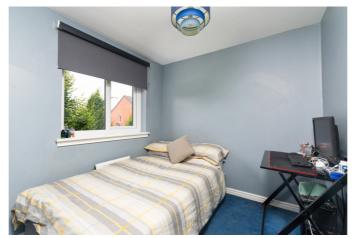

On the first floor, three well-finished bedrooms are set to each aspect, featuring carpeted flooring, with bedrooms two and three also featuring a wall-mount TV point. Set internally off the first-floor hall, the bathroom is fitted with a modern three-piece suite including partially tiled splash walls. On the second floor, a spacious master bedroom offers a generous room, finished with carpeted flooring, light decor, a built-in wardrobe and an en-suite shower room with a Velux-style window.