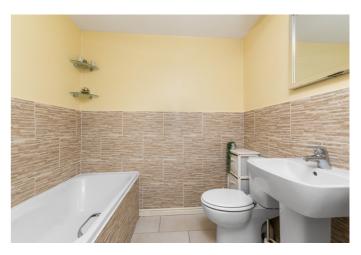

On the first floor, three well-finished bedrooms are set to each aspect, featuring carpeted flooring, with bedrooms two and three also featuring a wall-mount TV point. Set internally off the first-floor hall, the bathroom is fitted with a modern three-piece suite including partially tiled splash walls. On the second floor, a spacious master bedroom offers a generous room, finished with carpeted flooring, light decor, a built-in wardrobe and an en-suite shower room with a Velux-style window.