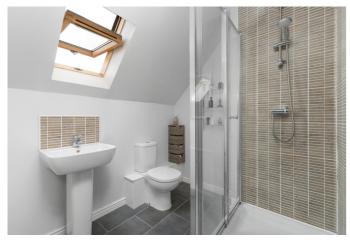

On the first floor, three well-finished bedrooms are set to each aspect, featuring carpeted flooring, with bedrooms two and three also featuring a wall-mount TV point. Set internally off the first-floor hall, the bathroom is fitted with a modern three-piece suite including partially tiled splash walls. On the second floor, a spacious master bedroom offers a generous room, finished with carpeted flooring, light decor, a built-in wardrobe and an en-suite shower room with a Velux-style window.