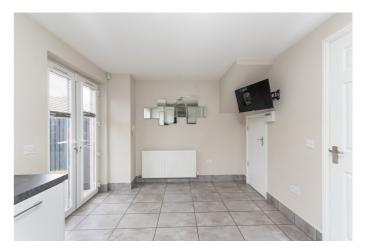

Furthermore, this modern development offers additional on-street parking, visitors' parking bays and landscaped communal grounds.

A welcoming entrance affords access to the carpeted stairs leading to the upper hall, to a convenient ground-floor WC, and to the front-facing public room. The tastefully finished lounge features light decor, carpeted flooring, and a wall-mount TV point; whilst set off the lounge, to the rear, a stylish kitchen offers space for dining, a built-in storage cupboard, and patio doors leading to the garden. Modern fitted units include stone effect worktops, a tiled surround, a sink with a drainer, and an integrated oven, gas hob, dishwasher, and fridge/freezer.