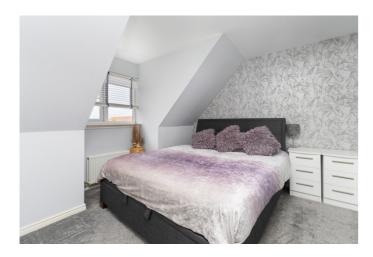

On the first floor, three well-finished bedrooms are set to each aspect, featuring carpeted flooring, with bedrooms two and three also featuring a wall-mount TV point. Set internally off the first-floor hall, the bathroom is fitted with a modern three-piece suite including partially tiled splash walls. On the second floor, a spacious master bedroom offers a generous room, finished with carpeted flooring, light decor, a built-in wardrobe and an en-suite shower room with a Velux-style window.