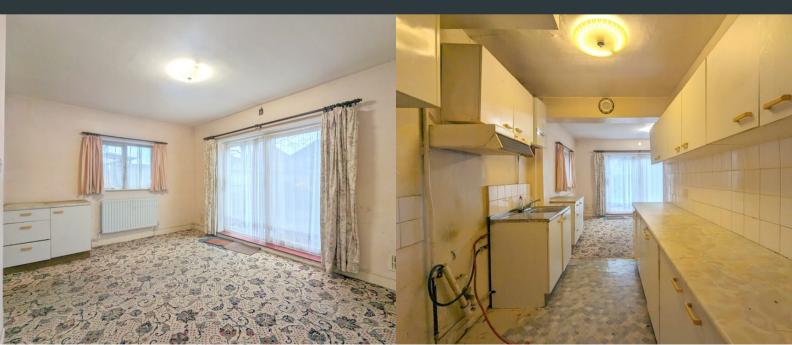

### Kitchen

2.19m x 3.33m (7' 2" x 10' 11") Side aspect double glazed window, a range of eye and base level units, combination boiler and opening to;