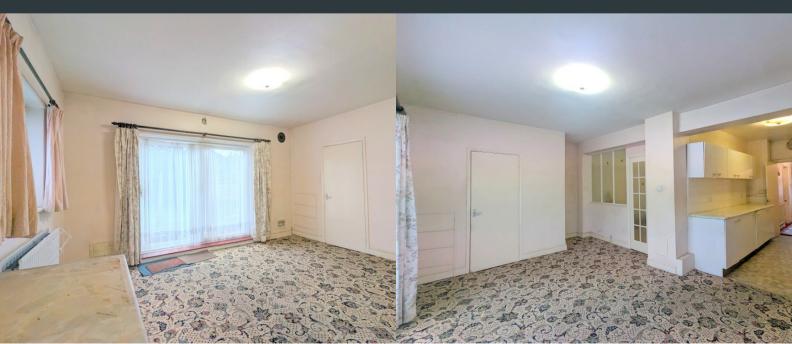

# **Dining Room**

5.42m x 3.62m (17' 9" x 11' 11") Side aspect double glazed windows and rear sliding doors. Carpeted flooring, wall mounted radiator and door to;