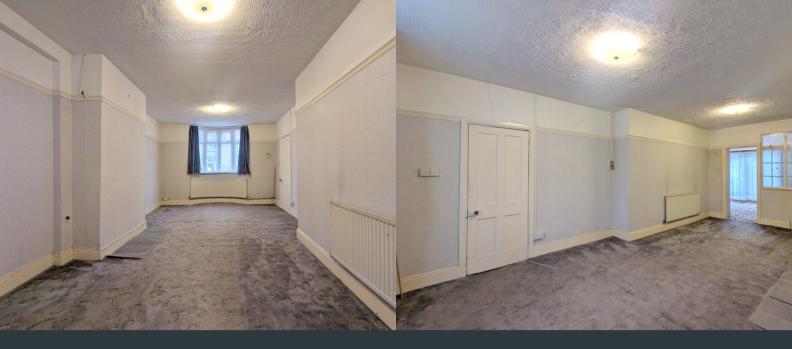

### Living Room

3.65m x 6.93m (12' 0" x 22' 9") Front aspect double glazed bay window, carpeted flooring and wall mounted radiator.