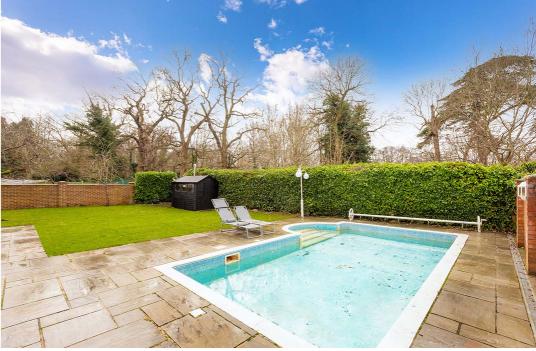

## Radnor Way, Langley

- Five bedroom detached house within walking distance of nearby grammar schools
- South-facing rear garden with outdoor swimming pool
- ♣ 14ft master with en-suite and large balcony overlooking the garden
- No onward chain