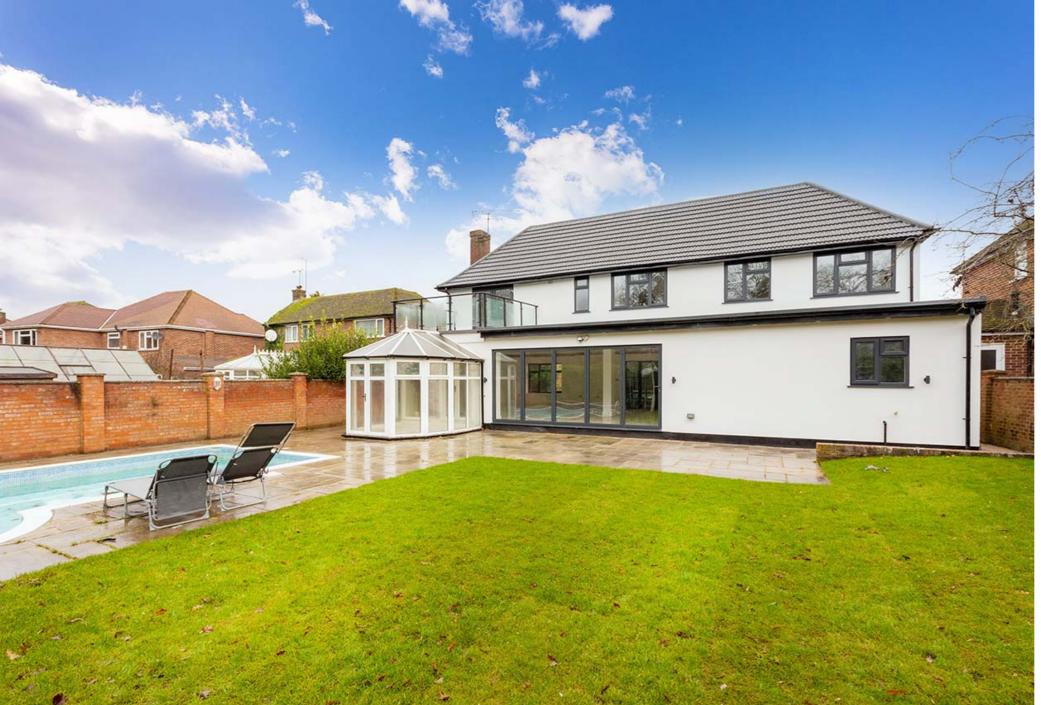

## Radnor Way, Langley

- Five bedroom detached house within walking distance of nearby grammar schools
- South-facing rear garden with outdoor swimming pool
- ♣ 14ft master with en-suite and large balcony overlooking the garden
- No onward chain

- Expertly extended to almost 2500 sq. ft internally and renovated throughout to a high spec
- Impressive 16ft ground floor bedroom with en-suite shower
- Quiet cul-de-sac close to Castleview school

£1,150,000 Freehold

- Underfloor heating downstairs
- Ultra modern kitchen with breakfast island and integrated appliances
- Exceptional 46ft reception room with bi-fold doors and conservatory

Oakwood

Estates