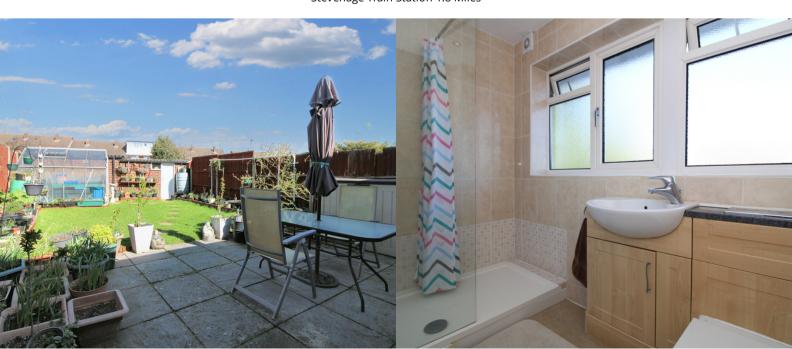

#### **REAR GARDEN**

Fully enclosed rear garden, mainly laid to lawn with a patio area, Access to the garage.

## **SHOWER ROOM**

Fully tiled shower room comprising double shower tray with mixer shower over, wash hand basin and w/c. Window to the rear aspect.

# **DOWNSTAIRS W/C**

0.78m x 2.33m (2' 7" x 7' 8")

Fully tiled with w/c and wash hand basin, Radiator.