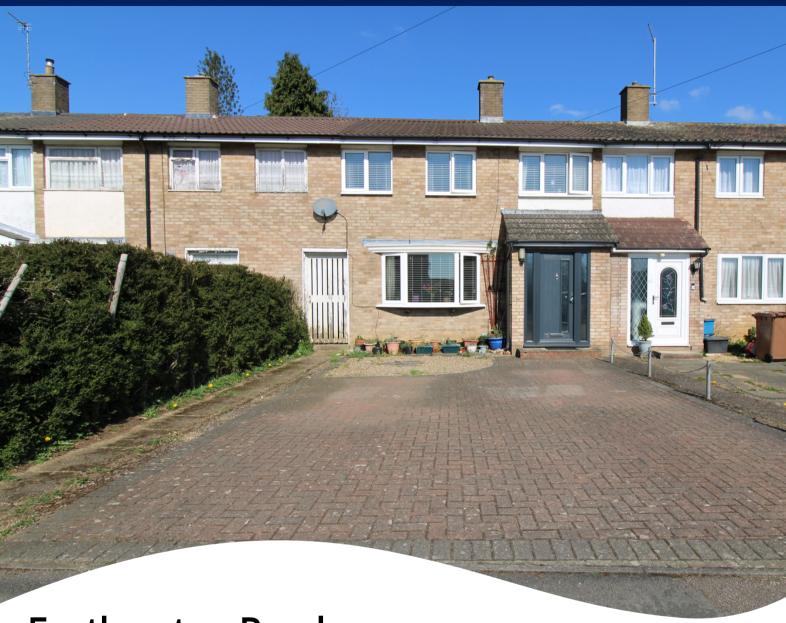

# Featherston Road, Stevenage, Hertfordshire. SG2 9PP

- THREE BEDROOMS
- DRIVEWAY FOR MULTIPLE CARS
- GARAGE
- LARGE EXTENSION TO THE REAR CREATING A FANTASTIC KITCHEN
- PORCH EXTENSION

- DOWNSTAIRS W/C
- COMBINATION BOILER
- NEW ROOF COVERING IN LAST 10 YEARS
- CLOSE TO AMENITIES AND GOOD SCHOOLS

# PROPERTY DESCRIPTION

\*\*GUIDE PRICE £400,000 - £425,000\*\*

This fantastic three bedroom family home has been extended on the ground floor to create a wonderful entertaining kitchen. The larger than average house comprises; porch entrance/ hallway, large lounge, kitchen/diner, ground floor w/c, three good size bedrooms and shower room. To the front of the property is a large multiple car driveway, to the rear is a lovely rear garden and a garage for further parking/ storage.

#### **DRIVEWAY**

Block pave driveway for multiple cars. Gated access to the rear garden,.