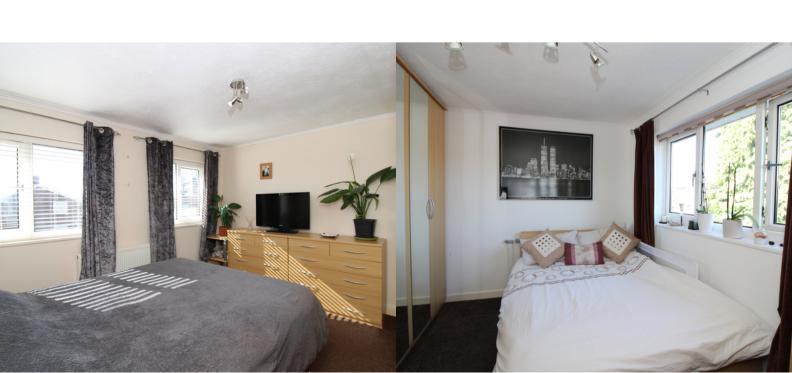

#### **BEDROOM ONE**

3.62m x 3.33m (11' 11" x 10' 11")

Double bedroom with two windows to the front aspect. Radiator. Access to the boarded loft via a pull down ladder.

#### **BEDROOM TWO**

3.9m x 2.9m (12' 10" x 9' 6")

Double bedroom with window to the rear aspect. Radiator.

## **BEDROOM THREE**

2.63m x 2.1m (8' 8" x 6' 11")

Single bedroom with window to the front aspect. Storage cupboard. Radiator.