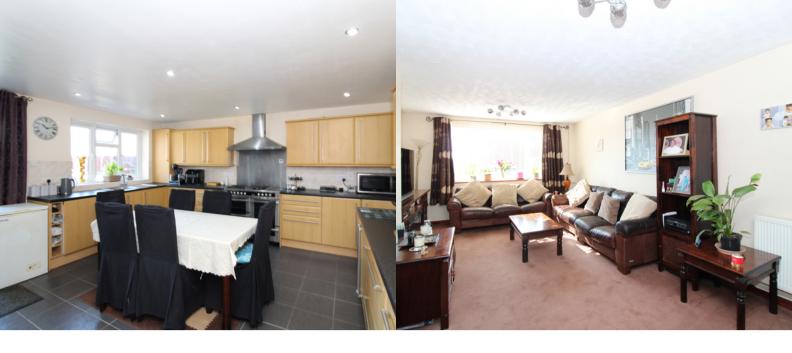

## KITCHEN/BREAKFAST ROOM

4.78m x 4.61m (15' 8" x 15' 1")

A fantastic rear extension makes this lovely family kitchen/diner the heart of the home. With an array of wall and base units with worksurface over. Space for Range cooker with extractor over, fridge/freezer and washing machine.

Space for large table in the centre of the room. Window and French doors to the rear and door to the side.

## LOUNGE

3.74m x 6.24m (12' 3" x 20' 6")

A good size room with bay window to the front aspect and two radiators.