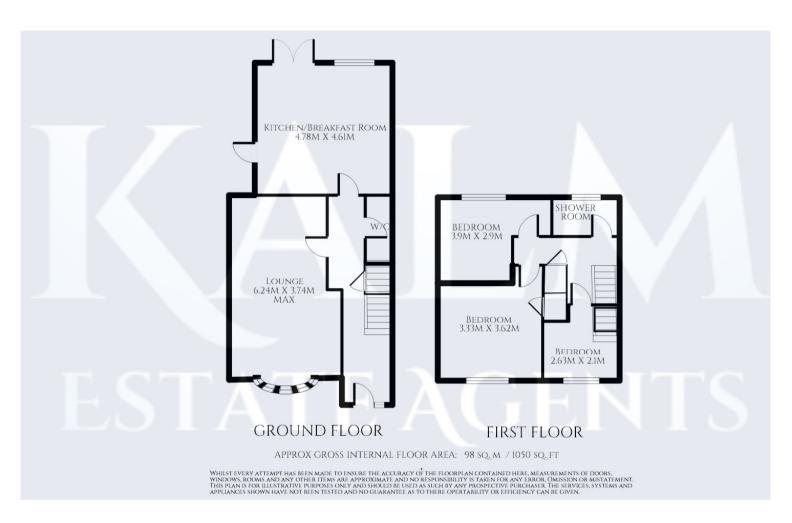

# **ROOM DESCRIPTIONS**

## **GROUND FLOOR**

#### **ENTRANCE HALLWAY**

A porch extension to the front provides a lovely entrance with composite front door. Stairs to the first floor with storage underneath. Doors to the downstairs w/c, kitchen and lounge.

## LOUNGE

3.74m x 6.24m (12' 3" x 20' 6")

A good size room with bay window to the front aspect and two radiators.

## KITCHEN/BREAKFAST ROOM

4.78m x 4.61m (15' 8" x 15' 1")

A fantastic rear extension makes this lovely family kitchen/diner the heart of the home. With an array of wall and base units with worksurface over. Space for Range cooker with extractor over, fridge/freezer and washing machine.

Space for large table in the centre of the room. Window and French doors to the rear and door to the side.

# **DOWNSTAIRS W/C**

0.78m x 2.33m (2' 7" x 7' 8")

Fully tiled with w/c and wash hand basin, Radiator.

# **FIRST FLOOR**

#### FIRST FLOOR LANDING

Doors to bedrooms and shower room. Storage cupboard.

#### **BEDROOM ONE**

3.62m x 3.33m (11' 11" x 10' 11")

Double bedroom with two windows to the front aspect. Radiator. Access to the boarded loft via a pull down ladder.

#### **BEDROOM TWO**

3.9m x 2.9m (12' 10" x 9' 6")

Double bedroom with window to the rear aspect. Radiator.

## **BEDROOM THREE**

2.63m x 2.1m (8' 8" x 6' 11")

Single bedroom with window to the front aspect. Storage cupboard. Radiator.

## **SHOWER ROOM**

Fully tiled shower room comprising double shower tray with mixer shower over, wash hand basin and w/c. Window to the rear aspect.

# **FLOORPLAN**

Stevenage 29, Shephall Green, Stevenage, SG2 9XS 01438 572020 linzi.davis@kalmestateagents.co.uk