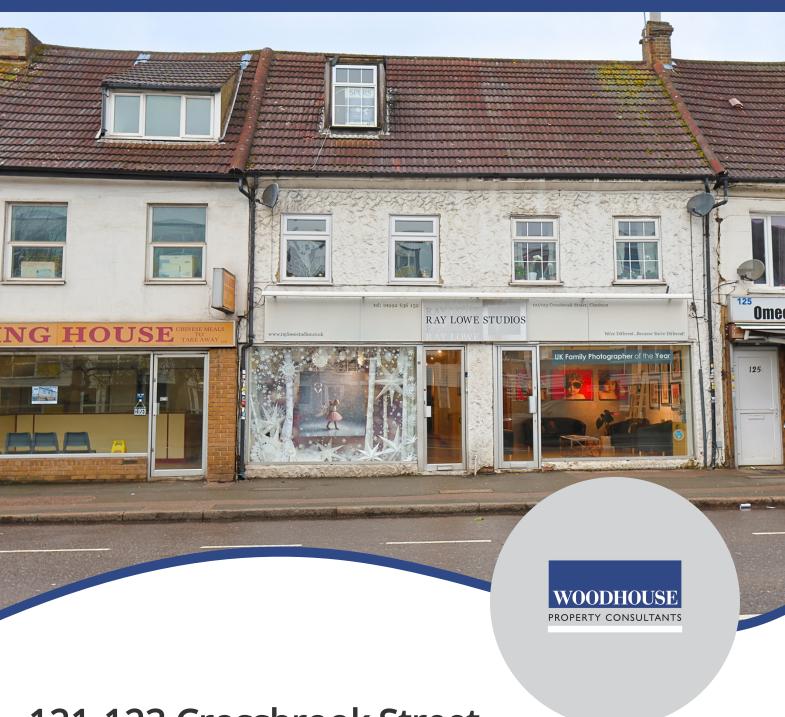

FOR SALE £475,000 Freehold

121-123 Crossbrook Street, Cheshunt, Waltham Cross, Hertfordshire. EN8 8LY

## **ABOUT THE PROPERTY**

Prime Investment Opportunity – Two Lock-Up Shops in High-Demand Location

Woodhouse Property Consultants are delighted to offer this exceptional commercial Freehold opportunity comprising two adjoining lock-up shops situated in a prominent position on Crossbrook Street, Cheshunt.

The Properties are situated in a highly visible location – Positioned in a busy retail parade with good footfall and excellent passing trade.

Two Self-Contained Retail Units – Available separately or as a combined unit, offering flexibility for various business uses.