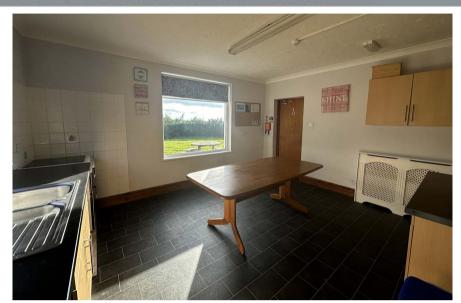

#### Kitchen - diner

 $3.9 \,\mathrm{m} \times 4.5 \,\mathrm{m}$  (12' 10" x 14' 9") Fitted base units. Stainless steel sink and tap. Window to front and side.