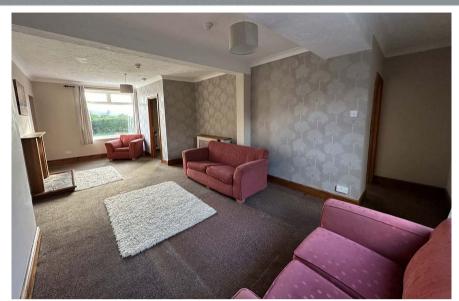

#### **Living Room**

7.9m x 3.4m (25' 11" x 11' 2") Window to front and rear. Radiator.