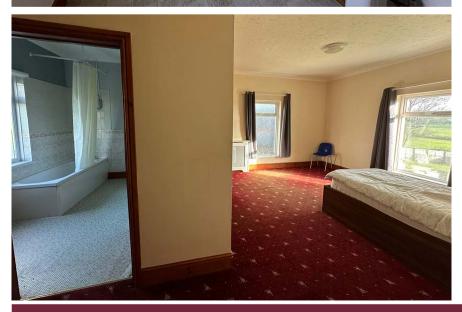

#### Bedroom 1

Window to front and side. Fitted Wardrobes. Hot water tank.

#### **En-Suite**

2.2m x 3.2m (7' 3" x 10' 6")

Bath. W.C. Window to rear. Wash hand basin.