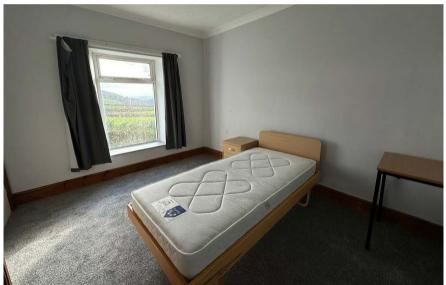

#### Bedroom 2

3.1m x 3.1m (10' 2" x 10' 2")
Window to front, Fitted Wardrobes, Radiator.

#### Bedroom 3

2.50m x 2.80m (8' 2" x 9' 2") Window to front. Fitted wardrobes. Radiator

#### Bedroom 4

2.5m x 2.8m (8' 2" x 9' 2") Window to rear. Radiator.