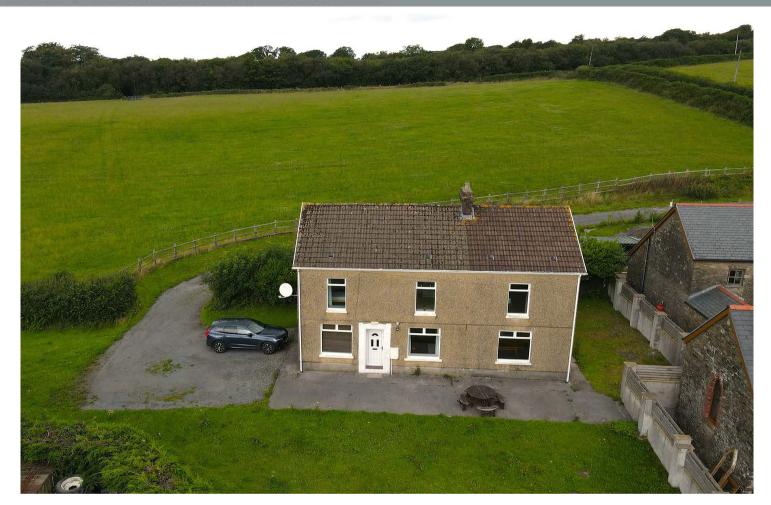

# Cilddewi Uchaf, Llannon, Llanelli, Carmarthenshire SA148JZ

£375,000 For Sale

# **Property Features**

- No forward chain
- Country residence set in 1.25 acres
- Detached 4-bedroom farmhouse
- Suitable for a range of uses (s.t.p.c)
- 0.90 acre paddock
- Rural setting and commanding views with one adjoining neighbour
- Partial estuary views to fore
- 1.5 miles from popular village of Llannon and 4 miles from J.48 of M4

# **Property Summary**

A conveniently situated 1.25 acre country property comprising a 4bedroom detached farmhouse, formerly let out as a residential care home, and suitable for a range of residential and commercial uses (including B&B, guest house, care etc.) in need of updating, approached via a private driveway with driveway parking and south facing lawn garden and a pony paddock extending to approx. 0.90 acres, with scope to build an outbuilding or stables, subject to obtaining the necessary planning consents.

#### Externally

Generous sized lawned garden to front and side with patio area and ample parking on gravel area to the side, contained within an established hedgerow boundary. The property is approached via a private gravel driveway from the unclassified adopted highway with grass verges either side and borders open farmland immediately to the north and adjoins a residential property and agricultural buildings to the eastern and southern boundary.