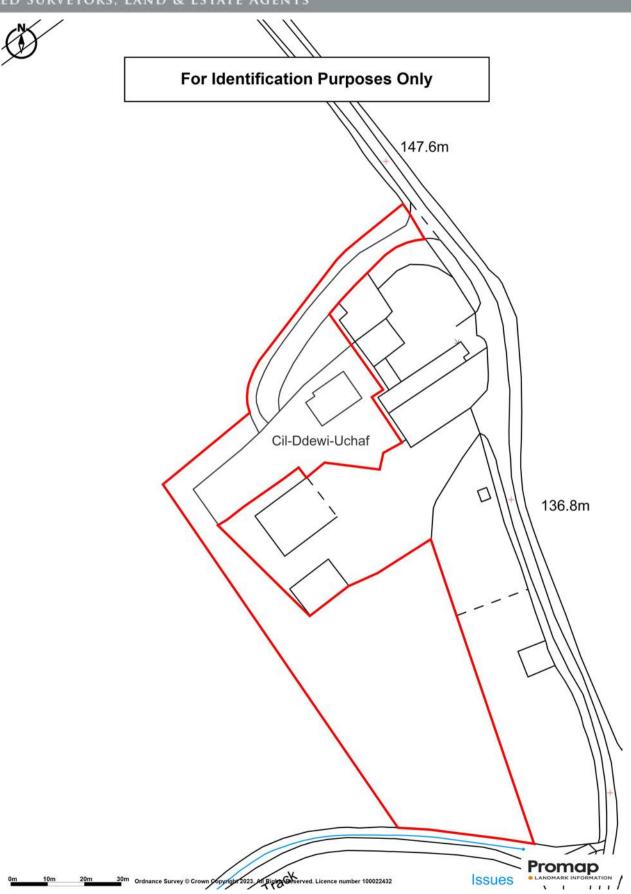

#### Externally

Generous sized lawned garden to front and side with patio area and ample parking on gravel area to the side, contained within an established hedgerow boundary. The property is approached via a private gravel driveway from the unclassified adopted highway with grass verges either side and borders open farmland immediately to the north and adjoins a residential property and agricultural buildings to the eastern and southern boundary.

#### Pony Paddock

The land extends to approx. 0.90 acres comprising gently sloping pastureland situated predominantly to south - west of the house, with potential to build a stable or outbuilding, subject to obtaining the necessary planning consents. The land is currently an open field forming part of the Vendors retained land and it is agreed that the Vendor will erect a new stockproof fence along the boundaries. Further details below.

#### **Vendors Convenant**

The vendor will at his own expense within one month after completion erect a stock proof fence to the retained land and shown on the attached plan marked from A to B and B to C.