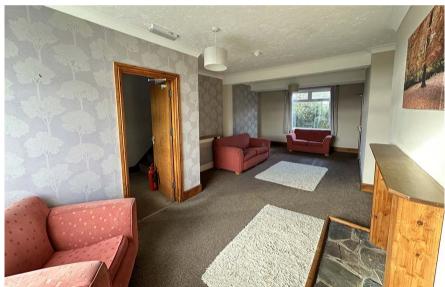

#### **Living Room**

7.9m x 3.4m (25' 11" x 11' 2") Window to front and rear. Radiator.