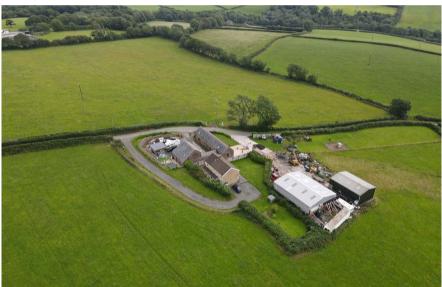

#### Pony Paddock

The land extends to approx. 0.90 acres comprising gently sloping pastureland situated predominantly to south - west of the house, with potential to build a stable or outbuilding, subject to obtaining the necessary planning consents. The land is currently an open field forming part of the Vendors retained land and it is agreed that the Vendor will erect a new stockproof fence along the boundaries. Further details below.

#### **Vendors Convenant**

The vendor will at his own expense within one month after completion erect a stock proof fence to the retained land and shown on the attached plan marked from A to B and B to C.