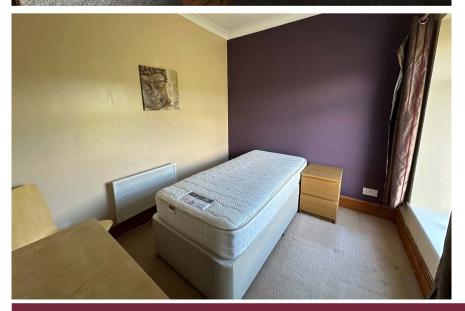

#### Bedroom 2

3.1m x 3.1m (10' 2" x 10' 2")
Window to front, Fitted Wardrobes, Radiator.

#### Bedroom 3

2.50m x 2.80m (8' 2" x 9' 2") Window to front. Fitted wardrobes. Radiator

#### Bedroom 4

2.5m x 2.8m (8' 2" x 9' 2") Window to rear. Radiator.