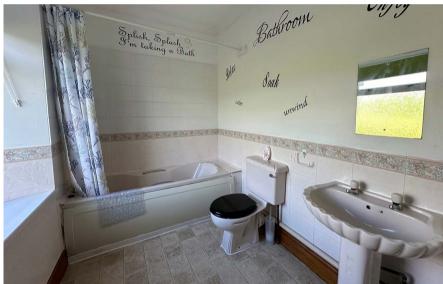

#### **En-Suite**

2.2m x 3.2m (7' 3" x 10' 6")

Bath. W.C. Window to rear. Wash hand basin.

#### **Family Bathroom**

2.7m x 1.8m (8' 10" x 5' 11")
Window to rear, W.C. Wash hand basin, Bath,