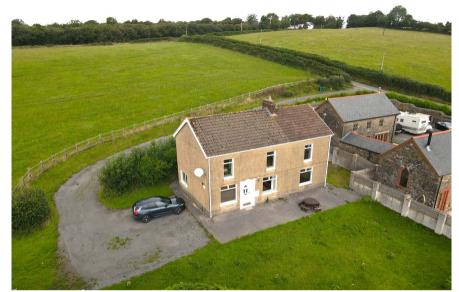

# **Property Features**

- No forward chain
- Country residence set in 1.25 acres
- Detached 4-bedroom farmhouse
- Suitable for a range of uses (s.t.p.c)
- 0.90 acre paddock
- Rural setting and commanding views with one adjoining neighbour
- Partial estuary views to fore
- 1.5 miles from popular village of Llannon and 4 miles from J.48 of M4

# **Property Summary**

A conveniently situated 1.25 acre country property comprising a 4bedroom detached farmhouse, formerly let out as a residential care home, and suitable for a range of residential and commercial uses (including B&B, guest house, care etc.) in need of updating, approached via a private driveway with driveway parking and south facing lawn garden and a pony paddock extending to approx. 0.90 acres, with scope to build an outbuilding or stables, subject to obtaining the necessary planning consents.

#### Externally

Generous sized lawned garden to front and side with patio area and ample parking on gravel area to the side, contained within an established hedgerow boundary. The property is approached via a private gravel driveway from the unclassified adopted highway with grass verges either side and borders open farmland immediately to the north and adjoins a residential property and agricultural buildings to the eastern and southern boundary.