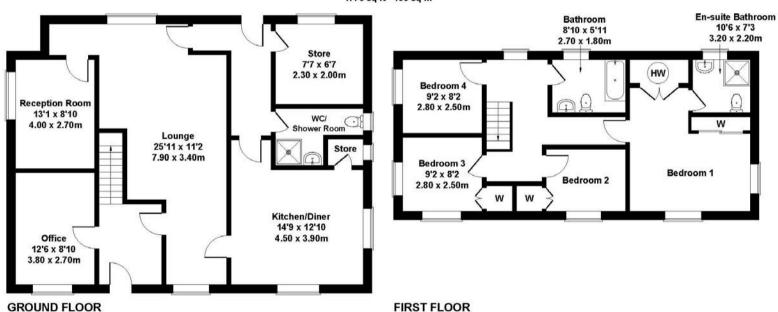

#### GROUND FLOOR

#### Office

2.7m x 3.8m (8' 10" x 12' 6") Window to front. Radiator.

#### **Living Room**

7.9m x 3.4m (25' 11" x 11' 2") Window to front and rear. Radiator.

#### **Reception Room 1**

2.3m x 4m (7' 7" x 13' 1") Window to side. Radiator.

#### Store Room

2m x 2.3m (6' 7" x 7' 7")

#### **Shower Room**

3.3m x 2.1m (10' 10" x 6' 11")

T: 01792 650 705

Carmarthen Office 12 Spilman Street Carmarthen SA31 1LQ

T: 01267 612 021

Tenby Office Quay Hill Tenby SA70 7BX

T: 01834 526 126

#### Kitchen - diner

 $3.9 \,\mathrm{m} \times 4.5 \,\mathrm{m}$  (12' 10" x 14' 9") Fitted base units. Stainless steel sink and tap. Window to front and side.

#### **Pantry**

1.5m x 1m (4' 11" x 3' 3")

#### FIRST FLOOR

#### Bedroom 1

Window to front and side. Fitted Wardrobes. Hot water tank.

#### **En-Suite**

2.2m x 3.2m (7' 3" x 10' 6")

Bath. W.C. Window to rear. Wash hand basin.

#### **Family Bathroom**

2.7m x 1.8m (8' 10" x 5' 11")
Window to rear, W.C. Wash hand basin, Bath,

#### Bedroom 2

3.1m x 3.1m (10' 2" x 10' 2")
Window to front, Fitted Wardrobes, Radiator.

#### Bedroom 3

2.50m x 2.80m (8' 2" x 9' 2") Window to front. Fitted wardrobes. Radiator

#### Bedroom 4

2.5m x 2.8m (8' 2" x 9' 2") Window to rear. Radiator.

# Cilddewi Uchaf, Llannon, Llanelli SA14 8JZ

Approximate Gross Internal Area 1776 sq ft - 165 sq m

For Illustrative Purposes Only.

T: 01792 650 705

Carmarthen Office 12 Spilman Street Carmarthen SA31 1LQ

T: 01267 612 021