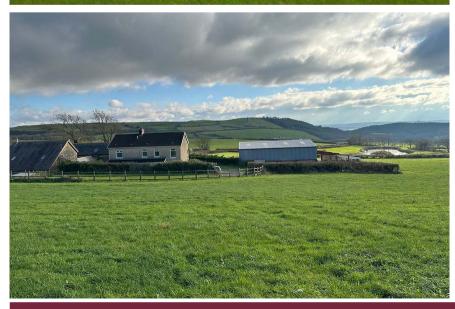

# **Property Features**

- No forward chain
- Country residence set in 1.25 acres
- Detached 4-bedroom farmhouse
- Suitable for a range of uses (s.t.p.c)
- 0.90 acre paddock
- Rural setting and commanding views with one adjoining neighbour
- Partial estuary views to fore
- 1.5 miles from popular village of Llannon and 4 miles from J.48 of M4

# **Property Summary**

A conveniently situated 1.25 acre country property comprising a 4bedroom detached farmhouse, formerly let out as a residential care home, and suitable for a range of residential and commercial uses (including B&B, guest house, care etc.) in need of updating, approached via a private driveway with driveway parking and south facing lawn garden and a pony paddock extending to approx. 0.90 acres, with scope to build an outbuilding or stables, subject to obtaining the necessary planning consents.