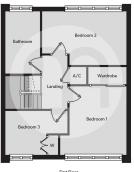

## First Floor

#### Bedroom One

13' 3" x 10' 7" MAX (4.04m x 3.23m)

#### **Bedroom Two**

14' 1" x 8' 10" (4.29m x 2.69m)

#### **Bedroom Three**

10' 5" MAX x 6' 9" (3.17m x 2.06m)

### Family Bathroom

## Floorplans

Location

We have not carried out a structural survey and the services, appliances and specific fittings have not been tested. All photographs, measurements, floor plans and distances referred to are given as a guide only and should not be relied upon for the purchase of carpets or any other fixtures or fittings. Gardens, roof terraces, balconies and communal gardens as well as tenure and lease details cannot have their accuracy guaranteed for intending purchasers. Lease details, service ground rent (where applicable) are given as a guide only and should be checked and confirmed by your solicitor prior to exchange of contracts.