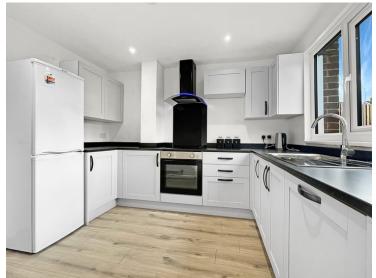

After Village Of Panfield
- No Onward Chain
- Unoverlooked Rear Garden
- High Spec Four-Piece Family Bathroom
- Off Road Parking (No Dropped Kerb)
- Ground Floor WC & Utility

# 17 Queens Gardens, Panfield, Braintree, Essex. CM7 5AH.

Michaels Property Consultants are delighted to present to the market this recently refurbished and fortunately positioned three bedroom semi detached house, located within the sought after village of Panfield. New to the market and offered for sale with no onward chain, this superb property has been finished to an excellent standard by a local developer, lending itself perfectly to a buyer seeking a low maintenance purchase.





## Property Details.

## Ground Floor

### Entrance Hall

#### Living Room/Diner



23' 5" x 10' 7" (7.14m x 3.23m)

#### Kitchen



10' 2" x 9' 1" (3.10m x 2.77m)

### Utility & WC

6'9" x 6'0" (2.06m x 1.83m)

## First Floor

#### Bedroom One



13' 3" x 10' 7" MAX (4.04m x 3.23m)

## Property Details.

#### **Bedroom Two**



14' 1" x 8' 10" (4.29m x 2.69m)

#### **Bedroom Three**

10' 5" MAX x 6' 9" (3.17m x 2.06m)

### Family Bathroom



## Outside

**Rear Garden** 



Driveway (No Dropped Kerb Currently)

## Property Details.

## Floorplans





Location



We have not carried out a structural survey and the services, appliances and specific fittings have not been tested. All photographs, measurements, floor plans and distances referred to are given as a guide only and should not be relied upon for the purchase of carpets or any other fixtures or fittings. Gardens, roof terraces, balconies and communal gardens a