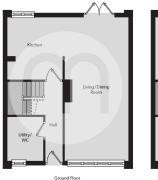

## Ground Floor

### Entrance Hall

#### Living Room/Diner

23' 5" x 10' 7" (7.14m x 3.23m)

#### Kitchen

10' 2" x 9' 1" (3.10m x 2.77m)

### Utility & WC

6'9" x 6'0" (2.06m x 1.83m)

## Floorplans

Location

We have not carried out a structural survey and the services, appliances and specific fittings have not been tested. All photographs, measurements, floor plans and distances referred to are given as a guide only and should not be relied upon for the purchase of carpets or any other fixtures or fittings. Gardens, roof terraces, balconies and communal gardens as well as tenure and lease details cannot have their accuracy guaranteed for intending purchasers. Lease details, service ground rent (where applicable) are given as a guide only and should be checked and confirmed by your solicitor prior to exchange of contracts.