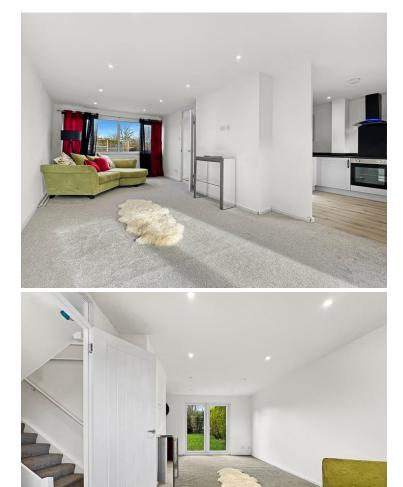

- 23' Living Room/Diner
- 🔶 New Boiler
- Sought After Village Of Panfield
- No Onward Chain
- Unoverlooked Rear Garden
- High Spec Four-Piece Family Bathroom
- Off Road Parking (No Dropped Kerb)
- Ground Floor WC & Utility

# 17 Queens Gardens, Panfield, Braintree, Essex. CM7 5AH.

Michaels Property Consultants are delighted to present to the market this recently refurbished and fortunately positioned three bedroom semi detached house, located within the sought after village of Panfield. New to the market and offered for sale with no onward chain, this superb property has been finished to an excellent standard by a local developer, lending itself perfectly to a buyer seeking a low maintenance purchase.





## Property Details.

## Ground Floor

### Entrance Hall

#### Living Room/Diner



23' 5" x 10' 7" (7.14m x 3.23m)

#### Kitchen



10' 2" x 9' 1" (3.10m x 2.77m)

### Utility & WC

6'9" x 6'0" (2.06m x 1.83m)

## First Floor

#### Bedroom One



13' 3" x 10' 7" MAX (4.04m x 3.23m)

## Property Details.

#### **Bedroom Two**



14' 1" x 8' 10" (4.29m x 2.69m)

#### **Bedroom Three**

10' 5" MAX x 6' 9" (3.17m x 2.06m)

### Family Bathroom



## Outside

**Rear Garden** 



Driveway (No Dropped Kerb Currently)

## Property Details.

## Floorplans





Location



We have not carried out a structural survey and the services, appliances and specific fittings have not been tested. All photographs, measurements, floor plans and distances referred to are given as a guide only and should not be relied upon for the purchase of carpets or any other fixtures or fittings. Gardens