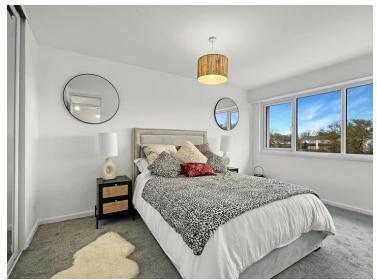

#### Bedroom One

13' 3" x 10' 7" MAX (4.04m x 3.23m)

#### **Bedroom Two**

14' 1" x 8' 10" (4.29m x 2.69m)

#### **Bedroom Three**

10' 5" MAX x 6' 9" (3.17m x 2.06m)