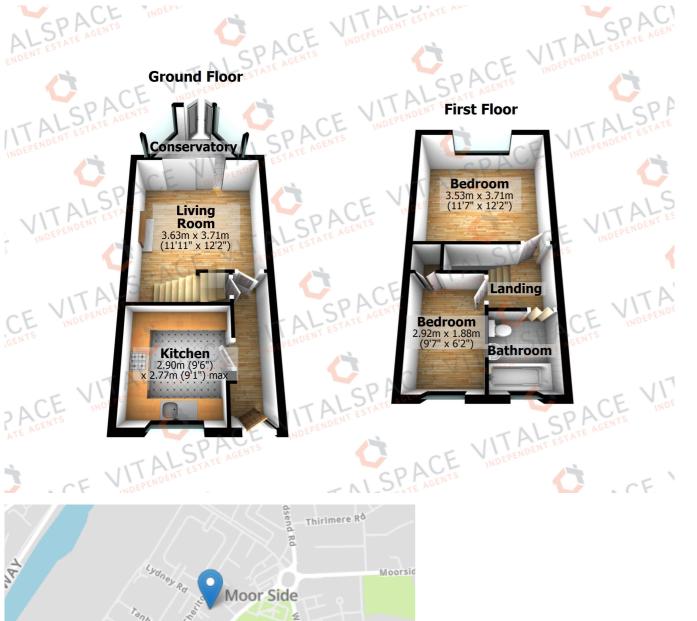

## Bradwell Walk, Flixton, M41 8RX

\*\*VIRTUAL TOUR\*\* - VITALSPACE ESTATE AGENTS are pleased to offer for sale this highly desirable TWO BEDROOM mid townhouse property located in a desirable area of Flixton ideal for local amenities, highly regarded schooling and major transport links. The attractive accommodation briefly comprises; entrance hallway, a modern fitted kitchen complete with a comprehensive range of wall and base units and a spacious living room. Sliding doors lead from the living room into a uPVC conservatory with access into the rear garden. To the first floor there are two well proportioned bedrooms and a three piece bathroom. Externally to the front of the property, there is a lawned garden and a pathway leading to the front door. To the southerly facing rear, a landscaped garden can be found with a lawned area, a paved patio ideal for a table and chairs and a raised decked area idea during those summer months. An perfect property for a first time purchaser or buy to let investor. An internal inspection comes highly recommend. Contact VitalSpace Estate Agents for further information or to arrange an internal inspection.