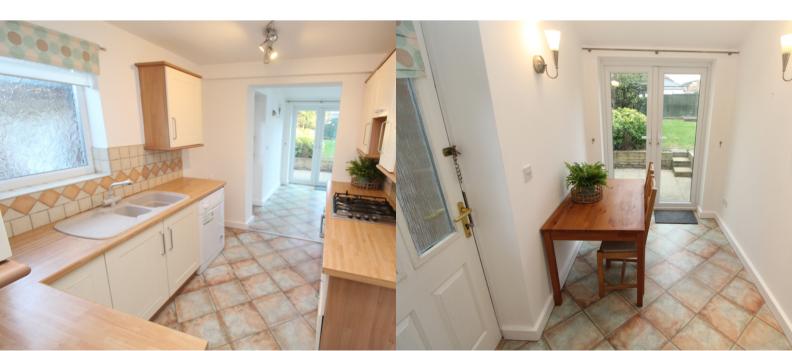

## PROPERTY DESCRIPTION

Spacious extended semi detached property located in a cul de sac in the sought after village of Cosby. An internal viewing is considered essential to appreciate with the property offering spacious accommodation in particular to the ground floor. Comprising of entrance hall with store and stairs, side entrance/utility, kitchen fitted with a range of base and wall units and open access to the extended breakfast area with Velux window and double doors leading out to the rear. There is a large extended 20ft living area with sliding patio doors to the rear and access to the separate dining area. To the first floor the landing gives access to the three generous bedrooms and a family bathroom with three piece suite and a separate shower cubicle. The property further benefits from gas fired central heating system and double glazing. Externally to the front of the property there is a lawn area with conifer/hedge screening and a good size driveway providing car standing. To the rear the garden is mainly laid to lawn with gravel borders, patio and fence surround. Offered with no onward chain. EPC rating is D, Council tax is band B

## **ROOM DESCRIPTIONS**

**Entrance Hall** 

Side Entrance/Utility

8' 8" x 4' 7" (2.64m x 1.40m)

Kitchen

10' 6" x 7' 9" (3.20m x 2.36m)

**Breakfast Room** 

8' 11" x 5' 11" (2.72m x 1.80m)