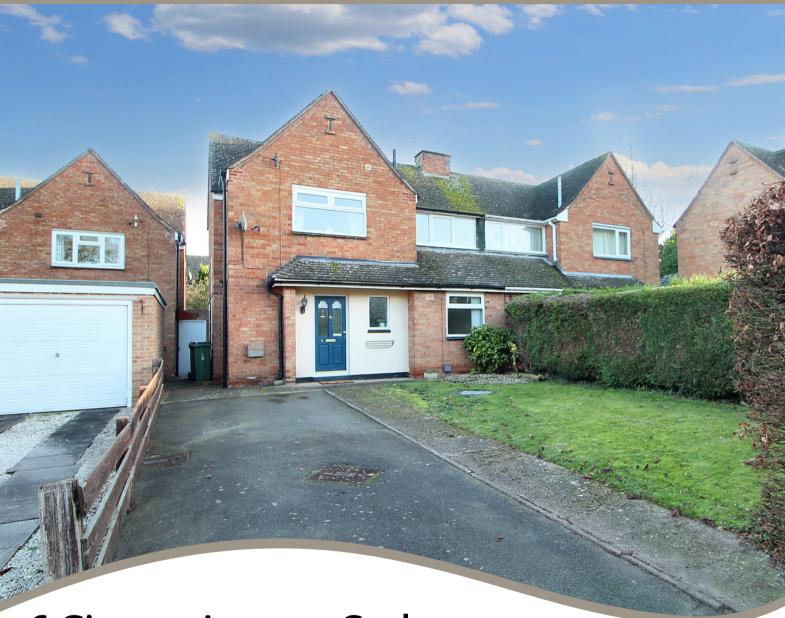

**SOLD STC** 

6 Gimson Avenue, Cosby, Leicester. LE9 1SS

- Three Bedroom Extended Semi Detached Property
- Offering Spacious Accommodation Throughout
- Entrance Hall, Side Ent/Utility, Kitchen, Breakfast Room
- Extended 20ft Lounge, Separate Dining Area
- Landing, Three Bedrooms, Family Bathroom
- Gas Fired Central Heating System, Double Glazing
- Ample Car Standing On Driveway, Good Size Rear Garden
- Early Viewing Highly Recommended, No Chain
- EPC Rating D & Council Tax Band B

## PROPERTY DESCRIPTION

Spacious extended semi detached property located in a cul de sac in the sought after village of Cosby. An internal viewing is considered essential to appreciate with the property offering spacious accommodation in particular to the ground floor. Comprising of entrance hall with store and stairs, side entrance/utility, kitchen fitted with a range of base and wall units and open access to the extended breakfast area with Velux window and double doors leading out to the rear. There is a large extended 20ft living area with sliding patio doors to the rear and access to the separate dining area. To the first floor the landing gives access to the three generous bedrooms and a family bathroom with three piece suite and a separate shower cubicle. The property further benefits from gas fired central heating system and double glazing. Externally to the front of the property there is a lawn area with conifer/hedge screening and a good size driveway providing car standing. To the rear the garden is mainly laid to lawn with gravel borders, patio and fence surround. Offered with no onward chain. EPC rating is D, Council tax is band B