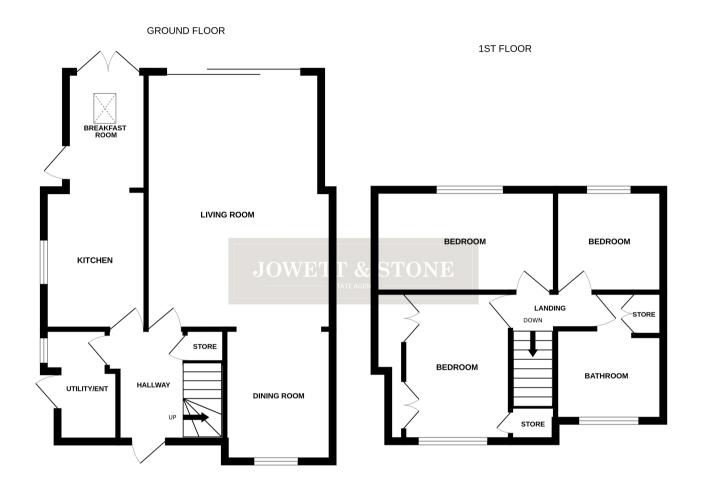

## **ROOM DESCRIPTIONS**

**Entrance Hall** 

Side Entrance/Utility

8' 8" x 4' 7" (2.64m x 1.40m)

Kitchen

10' 6" x 7' 9" (3.20m x 2.36m)

**Breakfast Room** 

8' 11" x 5' 11" (2.72m x 1.80m)

Living Room

20' 6" x 14' 7" max into rec (6.25m x 4.45m)

**Dining Area** 

9' 10" x 7' 9" (3.00m x 2.36m)

Landing

Bedroom

11' 10" x 10' 4" max to back robe (3.61m x 3.15m)

**Bedroom** 

14' 7" x 7' 8" (4.45m x 2.34m)

**Bedroom** 

8' 2" x 7' 9" (2.49m x 2.36m)

**Family Bathroom** 

9' 8" max red to 5' 9" x 7' 9" (2.95m x 2.36m)

**External** 

Rear Garden

Whilst every attempt has been made to ensure the accuracy of the floorplan contained here, measurements of doors, windows, rooms and any other items are approximate and no responsibility is taken for any error, omission or mis-statement. This plan is for illustrative purposes only and should be used as such by any prospective purchaser. The services, systems and appliances shown have not been tested and no guarantee as to their openability or efficiency can be given.