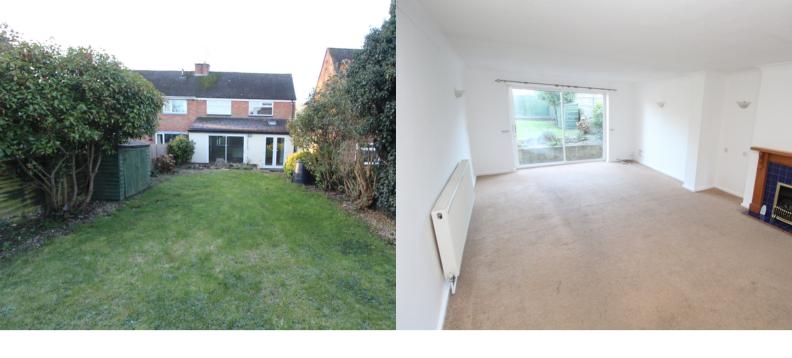

## PROPERTY DESCRIPTION

Spacious extended semi detached property located in a cul de sac in the sought after village of Cosby. An internal viewing is considered essential to appreciate with the property offering spacious accommodation in particular to the ground floor. Comprising of entrance hall with store and stairs, side entrance/utility, kitchen fitted with a range of base and wall units and open access to the extended breakfast area with Velux window and double doors leading out to the rear. There is a large extended 20ft living area with sliding patio doors to the rear and access to the separate dining area. To the first floor the landing gives access to the three generous bedrooms and a family bathroom with three piece suite and a separate shower cubicle. The property further benefits from gas fired central heating system and double glazing. Externally to the front of the property there is a lawn area with conifer/hedge screening and a good size driveway providing car standing. To the rear the garden is mainly laid to lawn with gravel borders, patio and fence surround. Offered with no onward chain. EPC rating is D, Council tax is band B

Living Room

20' 6" x 14' 7" max into rec (6.25m x 4.45m)

**Dining Area** 

9' 10" x 7' 9" (3.00m x 2.36m)

Landing

Bedroom

11' 10" x 10' 4" max to back robe (3.61m x 3.15m)

**Bedroom** 

14' 7" x 7' 8" (4.45m x 2.34m)

**Bedroom** 

8' 2" x 7' 9" (2.49m x 2.36m)

**Family Bathroom** 

9' 8" max red to 5' 9" x 7' 9" (2.95m x 2.36m)

**External** 

Rear Garden

Whilst every attempt has been made to ensure the accuracy of the floorplan contained here, measurements of doors, windows, rooms and any other items are approximate and no responsibility is taken for any error, omission or mis-statement. This plan is for illustrative purposes only and should be used as such by any prospective purchaser. The services, systems and appliances shown have not been tested and no guarantee as to their openability or efficiency can be given.