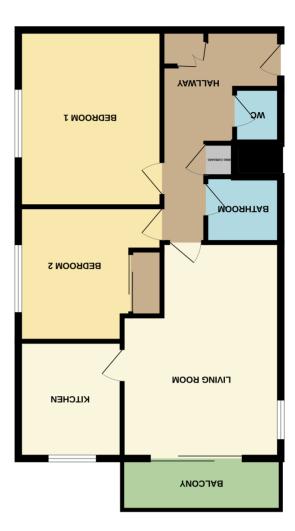

5TH FLOOR 709 sq.ft. (65.8 sq.m.) approx.

TOTAL FLOOR AREAL, 100 94 cm (50 94 cm) 64 cm) and the provided and the pr

26 Poole Hill, Bournemouth, Bournemouth BH2 5PS sales@everetthomes.co.uk 01202 143611