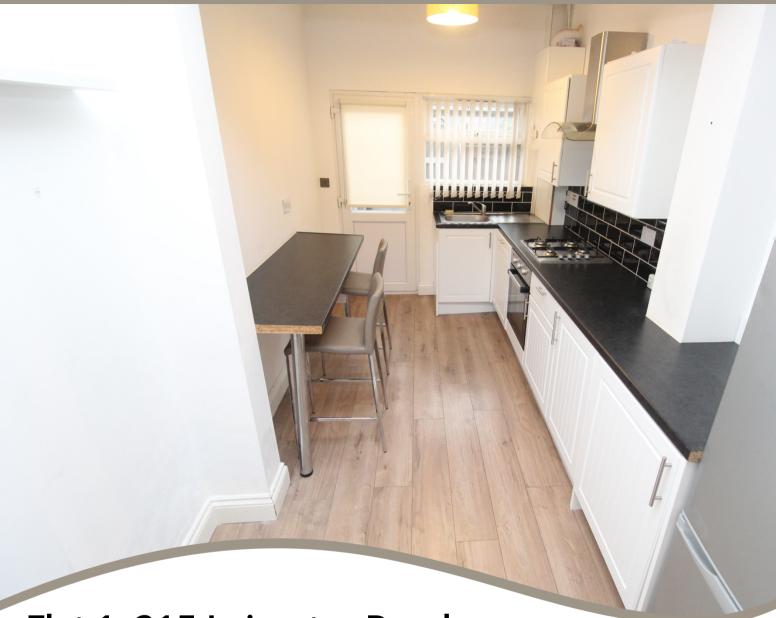

## PROPERTY DESCRIPTION

Ideal investment or first time buy. Well presented spacious two bedroom maisonette ideally located for Fosse Park, Meridian Business Park and the M1/M69 motorway network. Offering accommodation over two floors the property comprises of an entrance door with entrance area and stairs to the first floor accommodation, there is open access to the 15ft breakfast kitchen with modern base and wall units, fitted oven/hob along with integrated fridge/freezer and dishwasher along with door leading out to a small rear courtyard. To the first floor the landing leads to a modern bathroom with white suite and separate shower cubicle, there is a principal double bedroom to the rear and a smaller single to the front. The good size living room is also located to the front with a bay window. The property further benefits from gas fired central heating system and double glazing and there are two allocated parking spaces to the front. Ground rent is advised at £100 per annum, service charge currently tba. EPC rating is D and Council tax band A. \*Photo shows block\*

## **ROOM DESCRIPTIONS**

**Entrance Area** 

6' 4" x 5' 11" (1.93m x 1.80m)

**Breakfast Kitchen** 

15' 0" x 7' 6" (4.57m x 2.29m)

First Floor Landing

Living Room

11' 7" x 11' 1" plus bay area (3.53m x 3.38m)