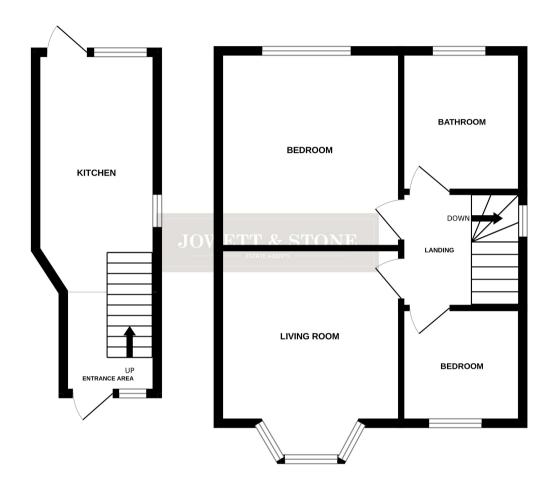

## **ROOM DESCRIPTIONS**

**Entrance Area** 

6' 4" x 5' 11" (1.93m x 1.80m)

**Breakfast Kitchen** 

15' 0" x 7' 6" (4.57m x 2.29m)

First Floor Landing

Living Room

11' 7" x 11' 1" plus bay area (3.53m x 3.38m)

**Bedroom** 

12' 5" x 11' 5" (3.78m x 3.48m)

**Bedroom** 

7' 7" x 7' 3" (2.31m x 2.21m)

**Family Bathroom** 

8' 10" x 7' 6" (2.69m x 2.29m)

External

**Rear Courtyard** 

GROUND FLOOR 1ST FLOOR

Whilst every attempt has been made to ensure the accuracy of the floorpian contained here, measurements of doors, windows, rooms and any other items are approximate and no responsibility is taken for any error, prospective purchaser. The services, systems and appliances shown have not been tested and no guarantee as to their operability or efficiency can be given. Made with Metopix (2020 4)