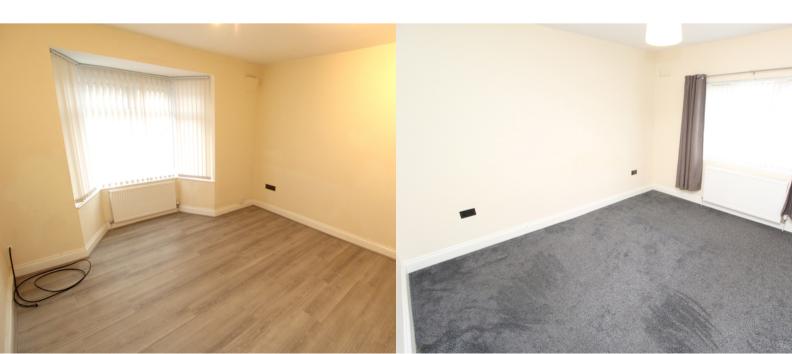

## **ROOM DESCRIPTIONS**

**Entrance Area** 

6' 4" x 5' 11" (1.93m x 1.80m)

**Breakfast Kitchen** 

15' 0" x 7' 6" (4.57m x 2.29m)

First Floor Landing

Living Room

11' 7" x 11' 1" plus bay area (3.53m x 3.38m)

**Bedroom** 

12' 5" x 11' 5" (3.78m x 3.48m)

**Bedroom** 

7' 7" x 7' 3" (2.31m x 2.21m)

**Family Bathroom** 

8' 10" x 7' 6" (2.69m x 2.29m)

External

**Rear Courtyard** 