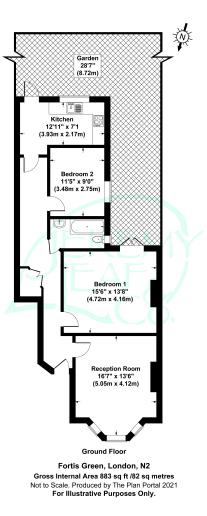

## £600,000

We offer a two double bedroom ground floor garden flat situated in the heart of East Finchley. The property has been converted from an attractive period property which benefits from off street parking and direct access to a private garden. Located a short distance from amenities of the High Road, Cherry Tree Wood, and within 0.2 miles of East Finchley tube (Zone 3). The property is also within the catchment area for excellent local schools and within easy reach of Muswell Hill.

- Two Double Bedrooms
- Own Garden
- Spacious Reception Room
- Share of Freehold

- Sought After Location
- Chain Free
- Resident Parking
- Approx. 880 sq. ft.

| Energy E                                    | fficiency       | y Rati    | ng |   |                            |                   |
|---------------------------------------------|-----------------|-----------|----|---|----------------------------|-------------------|
|                                             |                 |           |    |   | Current                    | Potential         |
| Very energy efficient - lower running costs |                 |           |    |   |                            |                   |
| (92+)                                       | X.              |           |    |   |                            |                   |
| (81-91)                                     | В               |           |    |   |                            | 81                |
| (69-80)                                     | С               |           |    |   | 76                         |                   |
| (55-68)                                     |                 | D         |    |   |                            |                   |
| (39-54)                                     |                 | Ξ         |    |   |                            |                   |
| (21-38)                                     |                 |           | F  |   |                            |                   |
| (1-20)                                      |                 |           |    | G |                            |                   |
| Not energy effici                           | ent - higher ru | nning cos | ts |   |                            |                   |
|                                             |                 |           |    |   | EU Directive<br>2002/91/EC | $\langle \rangle$ |