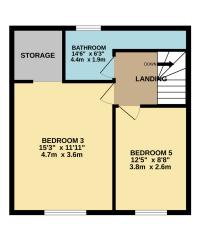

### **FLOORPLAN**

GROUND FLOOR 716 sq.ft. (66.5 sq.m.) approx.

BATHROOM 11"11" x 8"1" 3.6m x 2.5m 5"11" x 3"5" 1.8m x 1.0m

**BEDROOM 1** 

BEDROOM 2 12'10" x 11'5" 3.9m x 3.5m

1ST FLOOR 666 sq.ft. (61.9 sq.m.) approx.

> 2ND FLOOR 441 sq.ft. (41.0 sq.m.) approx.

TOTAL FLOOR AREA: 1824 sq.ft. (169.5 sq.m.) approx

Whilst every attempt has been made to ensure the accuracy of the floorplan contained here, measurements of doors, windows, rooms and any other items are approximate and no responsibility is taken for any error, omission or mis-statement. This plan is for illustrative purposes only and should be used as such by any prospective purchaser. The services, systems and appliances shown have not been tested and no guarantee as to their operability or efficiency can be given.

Made with Metropix ©2025

**DISCLAIMER:** Whilst Manxmove Ltd believe that these details are correct, neither Manxmove Ltd or their clients guarantee their accuracy in any way. Consequently, these details are not to be used to form part of any legally binding contract. Prospective purchasers or tenants are advised to visit this property to satisfy themselves as to the correctness of these details. Please note, we use wide angle camera lenses in order to show as much of each room as possible. This is not intended to mislead any prospective purchasers or tenants in any way and an honest verbal description is always available prior to viewing if required.