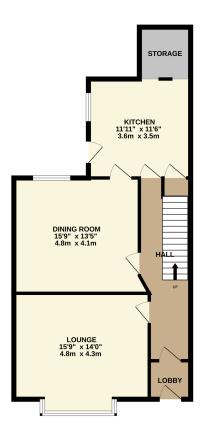

### **FLOORPLAN**

GROUND FLOOR 716 sq.ft. (66.5 sq.m.) approx.

BATHROOM 11"11" x 8"1" 3.6m x 2.5m 5"11" x 3"5" 1.8m x 1.0m

**BEDROOM 1** 

BEDROOM 2 12'10" x 11'5" 3.9m x 3.5m

1ST FLOOR 666 sq.ft. (61.9 sq.m.) approx.

> 2ND FLOOR 441 sq.ft. (41.0 sq.m.) approx.

TOTAL FLOOR AREA: 1824 sq.ft. (169.5 sq.m.) approx

Whilst every attempt has been made to ensure the accuracy of the floorplan contained here, measurements of doors, windows, rooms and any other items are approximate and no responsibility is taken for any error, omission or mis-statement. This plan is for illustrative purposes only and should be used as such by any prospective purchaser. The services, systems and appliances shown have not been tested and no guarantee as to their operability or efficiency can be given.

Made with Metropix ©2025

**DISCLAIMER:** Whilst Manxmove Ltd believe that these details are correct, neither Manxmove Ltd or their clients guarantee their accuracy in any way. Consequently, these details are not to be used to form part of any legally binding contract. Prospective purchasers or tenants are advised to visit this property to satisfy themselves as to the correctness of these details. Please note, we use wide angle camera lenses in order to show as much of each room as possible. This is not intended to mislead any prospective purchasers or tenants in any way and an honest verbal description is always available prior to viewing if required.