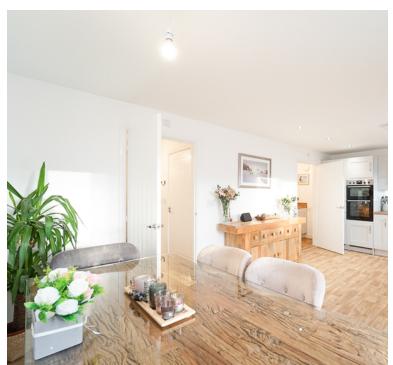

#### Kitchen/Diner:

 $18' \ 7'' \ x \ 10' \ 11'' \ (5.66m \ x \ 3.33m)$  Sink unit, a range of modern floor and wall units, integrated dishwasher, fridge, freezer, built in oven, built in hob with extractor hood over, double glazed window, radiator, door to the utility room, double glazed double doors to the garden