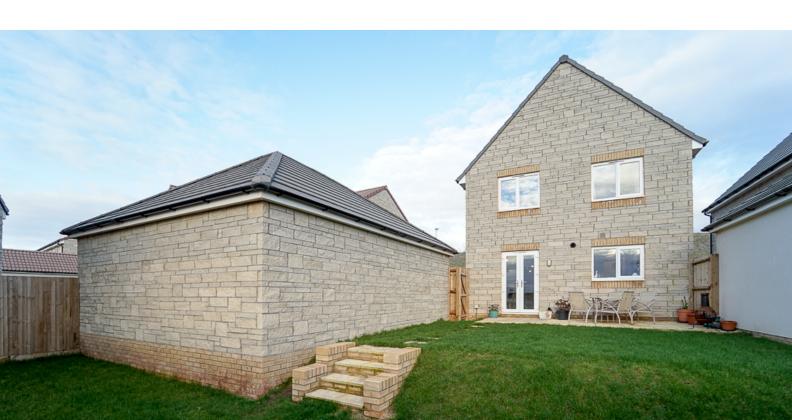

# Rear garden:

The garden has a South Westerly aspect, has a patio area, nice size lawn area, and a side gate