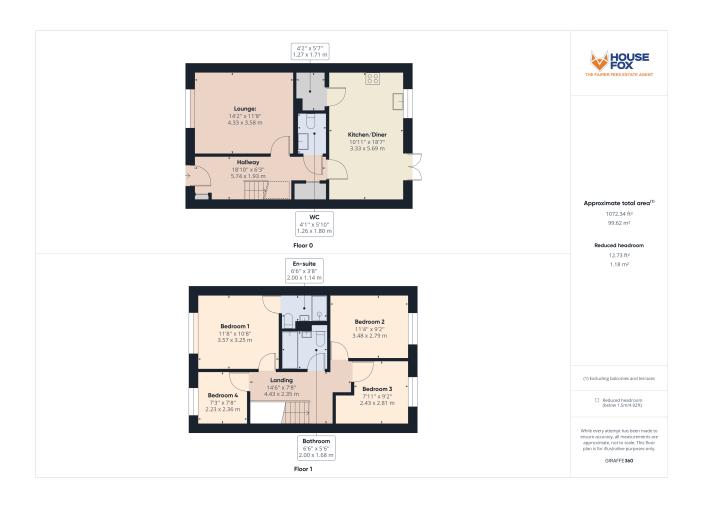

## Hallway:

Cupboard. radiator, stairs to the first floor

#### Cloakroom:

Low level WC, wash hand, radiator

## Lounge:

14' 2"  $\times$  11' 8" (4.32m  $\times$  3.56m) Double glazed window with open outlook, radiator

#### Kitchen/Diner:

 $18' \ 7'' \ x \ 10' \ 11'' \ (5.66m \ x \ 3.33m)$  Sink unit, a range of modern floor and wall units, integrated dishwasher, fridge, freezer, built in oven, built in hob with extractor hood over, double glazed window, radiator, door to the utility room, double glazed double doors to the garden

# Utility room:

5' 7'' x 4' 2'' (1.70m x 1.27m) Floor units, integrated washing machine, work surface, radiator

# First floor landing:

#### Bedroom 1:

 $11' 8" \times 10' 8" (3.56m \times 3.25m)$  Radiator, double glazed window with open outlook, door to the en-suite

#### En-suite:

Shower cubicle, wash hand basin, low level WC, heated towel rail

## Bedroom 2:

11' 4" x 9' 2" (3.45m x 2.79m) Radiator, double glazed window

#### Bedroom 3:

9' 2" x 7' 11" (2.79m x 2.41m) Radiator, double glazed window

#### Bedroom 4:

7' 8" x 7' 3" (2.34m x 2.21m) Radiator, double glazed window with open outlook

#### Bathroom:

Bath with shower over and shower screen, feature wash hand basin, low level WC, heated towel rail, attractive tiling

# **FLOORPLAN & EPC**