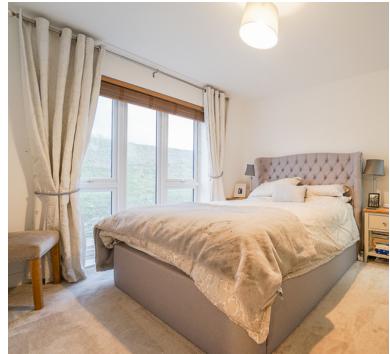

#### Bedroom 1:

 $11' 8" \times 10' 8" (3.56m \times 3.25m)$  Radiator, double glazed window with open outlook, door to the en-suite