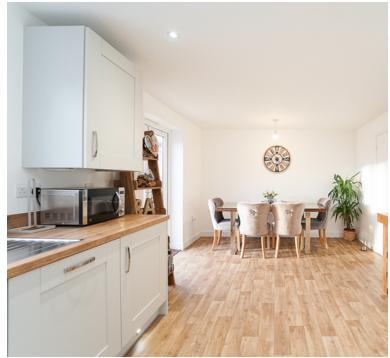

#### Kitchen/Diner:

 $18' \ 7'' \ x \ 10' \ 11'' \ (5.66m \ x \ 3.33m)$  Sink unit, a range of modern floor and wall units, integrated dishwasher, fridge, freezer, built in oven, built in hob with extractor hood over, double glazed window, radiator, door to the utility room, double glazed double doors to the garden