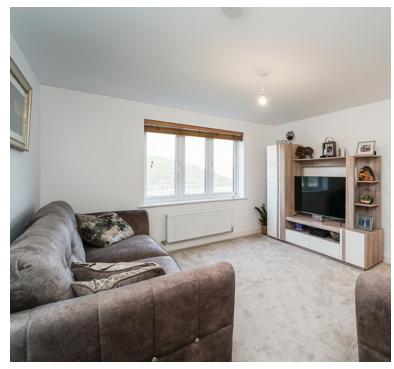

## Lounge:

14' 2"  $\times$  11' 8" (4.32m  $\times$  3.56m) Double glazed window with open outlook, radiator