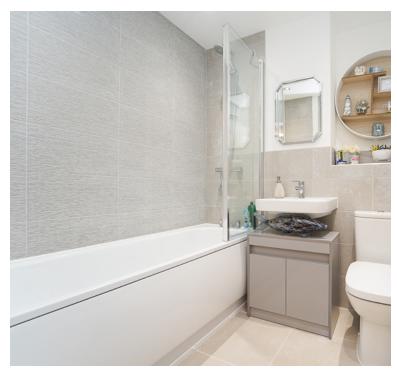

#### Bathroom:

Bath with shower over and shower screen, feature wash hand basin, low level WC, heated towel rail, attractive tiling