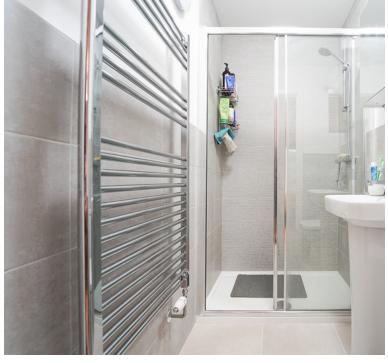

#### En-suite:

Shower cubicle, wash hand basin, low level WC, heated towel rail