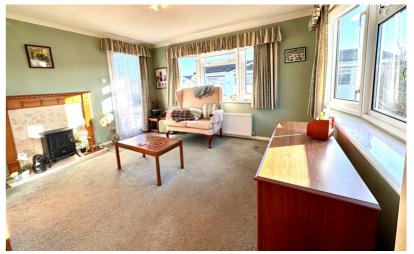

## Lounge

11' 7" x 12' 5" (3.53m x 3.78m) Window to side and front aspect, radiator, electric fire, external door to rear garden