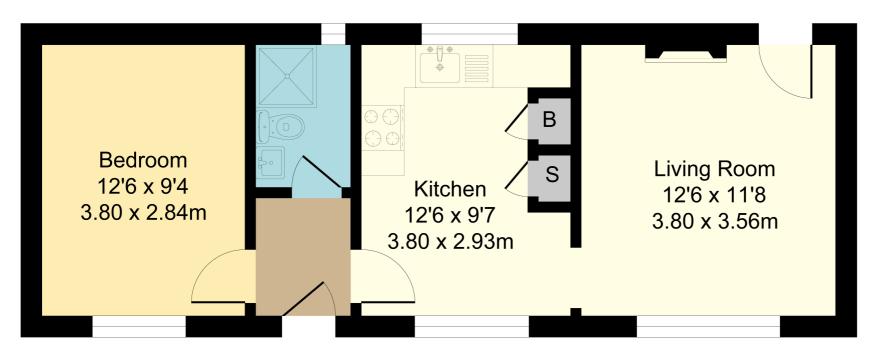

# 3 Orchard View, Ashwell

Total Area: 41.4 m<sup>2</sup> ... 446 ft<sup>2</sup> All Measurements are approximate and for display purposes only

All measurements are approximate and quoted in metric with imperial equivalents and for general guidance only and whilst every attempt has been made to ensure accuracy, they must not be relied on. The fixtures, fittings and appliances referred to have not been tested and therefore no guarantee can be given and that they are in working order. Internal photographs are reproduced for general information and it must not be inferred that any item shown is included with the property. For a free valuation, contact the numbers listed on the brochure