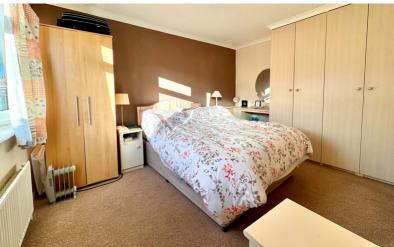

#### Bedroom

12' 5" x 9' 3" (3.78m x 2.82m) Radiator, window to side aspect, built in wardrobes