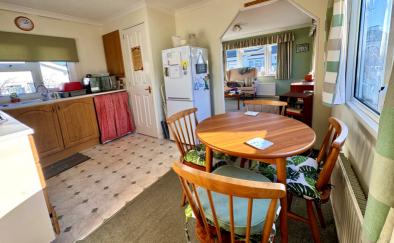

## Kitchen/Diner

Radiator, window to side aspect, range of wall mounted and base level units with work surface over and inset sink with drainer, integral oven/grill with gas hob and extractor over, space for fridge/freezer and washing machine, built in pantry cupboard, cupboard housing wall mounted gas boiler, opening to: