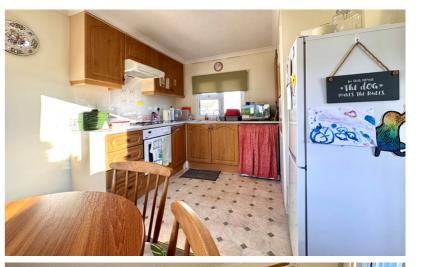

## Kitchen/Diner

Radiator, window to side aspect, range of wall mounted and base level units with work surface over and inset sink with drainer, integral oven/grill with gas hob and extractor over, space for fridge/freezer and washing machine, built in pantry cupboard, cupboard housing wall mounted gas boiler, opening to: