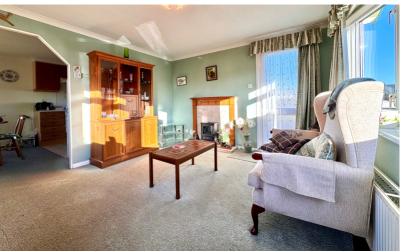

## Lounge

11' 7" x 12' 5" (3.53m x 3.78m) Window to side and front aspect, radiator, electric fire, external door to rear garden