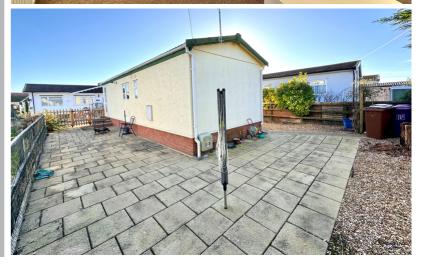

### Rear

Larger than average wrap around garden laid to patio with gravelled borders, metallic storage shed

Pitch Fee: To be confirmed