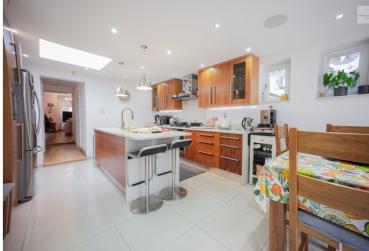

## Kitchen Diner - 20'5" x 13'1" ( 6.23m x 3.99m)

Fitted wall and base units with work top surfaces, stainless steel sink with drainer unit, mixer taps, built in gas hob, electric extractor hood, tiled flooring, power points, Bi-fold doors to garden