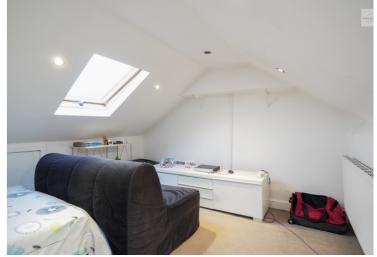

## Bedroom Three - 9'2" x 8'0" (2.80m x 2.45m)

UPVC double glazed window to rear, radiator, laminate flooring, built in wardrobe, power points.

Loft Room/Reception - 13'1" x 10'10" (3.99m 3.30m)

Tilt Window to rear, power points, storage cupboards.