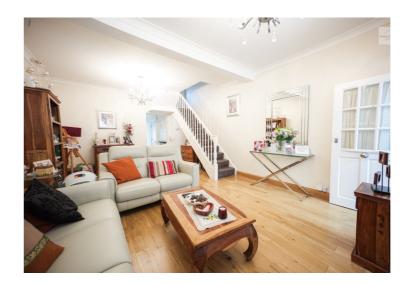

#### Reception - 24'3" x 13'1" (7.38m x 3.99m)

Window to front aspect, radiator, laminate flooring, power points, stairs to first floor, door to kitchen.