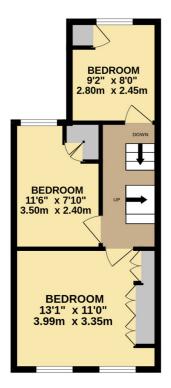

Made with Metropix ©2024

1ST FLOOR 368 sq.ft. (34.2 sq.m.) approx.

2ND FLOOR 142 sq.ft. (13.2 sq.m.) approx.

## Master Bedroom - 13'1" x 11'0" ( 3.99m x 3.35m)

UPVC double glazed window to front aspect, radiator, built in wardrobes, power points.

#### Bedroom Two - 11'6" x 7'10" (3.50m x 2.40m)

UPVC double glazed window to rear, radiator, laminate flooring, built in wardrobes, power points.

## Bedroom Three - 9'2" x 8'0" (2.80m x 2.45m)

UPVC double glazed window to rear, radiator, laminate flooring, built in wardrobe, power points.

Loft Room/Reception - 13'1" x 10'10" (3.99m 3.30m)

Tilt Window to rear, power points, storage cupboards.