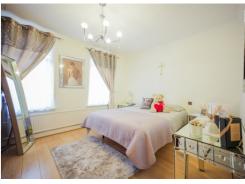

## Master Bedroom - 13'1" x 11'0" ( 3.99m x 3.35m)

UPVC double glazed window to front aspect, radiator, built in wardrobes, power points.