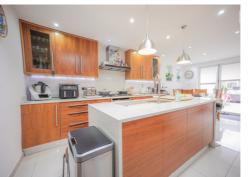

## Kitchen Diner - 20'5" x 13'1" ( 6.23m x 3.99m)

Fitted wall and base units with work top surfaces, stainless steel sink with drainer unit, mixer taps, built in gas hob, electric extractor hood, tiled flooring, power points, Bi-fold doors to garden