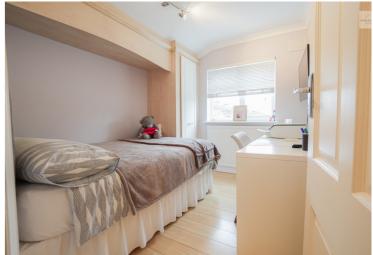

#### Bedroom Two - 11'6" x 7'10" (3.50m x 2.40m)

UPVC double glazed window to rear, radiator, laminate flooring, built in wardrobes, power points.

## Bedroom Three - 9'2" x 8'0" (2.80m x 2.45m)

UPVC double glazed window to rear, radiator, laminate flooring, built in wardrobe, power points.

Loft Room/Reception - 13'1" x 10'10" (3.99m 3.30m)

Tilt Window to rear, power points, storage cupboards.