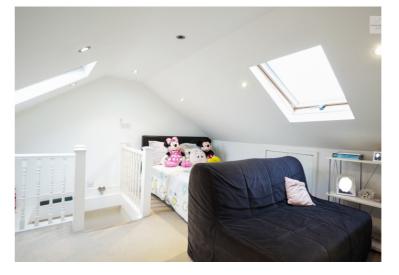

## Bedroom Three - 9'2" x 8'0" (2.80m x 2.45m)

UPVC double glazed window to rear, radiator, laminate flooring, built in wardrobe, power points.

Loft Room/Reception - 13'1" x 10'10" (3.99m 3.30m)

Tilt Window to rear, power points, storage cupboards.