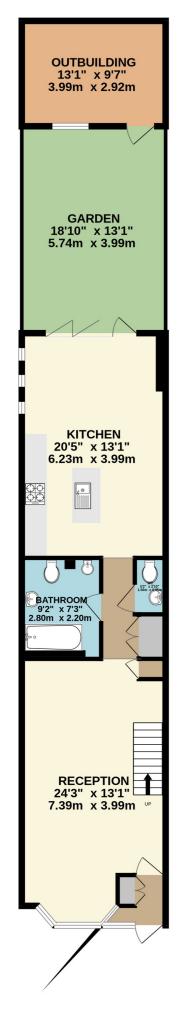

TOTAL FLOOR AREA: 1328 sq.ft. (123.4 sq.m.) approx.

Whilst every attempt has been made to ensure the accuracy of the floorplan contained here, measurements of doors, windows, rooms and any other items are approximate and no responsibility is taken for any error, omission or mis-statement. This plan is for illustrative purposes only and should be used as such by any prospective purchaser. The services, systems and appliances shown have not been tested and no guarantee as to their operability or efficiency can be given.

#### **Main Entrance**

Wall enclosed front garden with path leading to front door, UPVC double glazed front door.

#### Reception - 24'3" x 13'1" (7.38m x 3.99m)

Window to front aspect, radiator, laminate flooring, power points, stairs to first floor, door to kitchen.

## Kitchen Diner - 20'5" x 13'1" ( 6.23m x 3.99m)

Fitted wall and base units with work top surfaces, stainless steel sink with drainer unit, mixer taps, built in gas hob, electric extractor hood, tiled flooring, power points, Bi-fold doors to garden

## Outbuilding 13'1" x 9'7" (3.99m x 2.92m)

Kitchen, power points, extractor hood.

#### Bathroom - 9'2" x 7'3" (2.80m x 2.20m)

Four Piece suite comprising of low flush w/c, wash hand basin, panel bath, extractor fan, fully tiled walls, tiled flooring, towel radiator.

## Second W/C - 5'2" x 2'10"

Low Flush w/c, wash hand basin, tiled throughout.

## Garden - 18'10" x 13'1" (5.74m x 3.99m)

Outside tap, lights, fully paved.