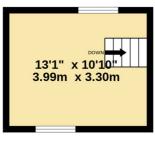

Made with Metropix ©2024

1ST FLOOR 368 sq.ft. (34.2 sq.m.) approx.

2ND FLOOR 142 sq.ft. (13.2 sq.m.) approx.

## Bedroom Three - 9'2" x 8'0" (2.80m x 2.45m)

UPVC double glazed window to rear, radiator, laminate flooring, built in wardrobe, power points.

Loft Room/Reception - 13'1" x 10'10" (3.99m 3.30m)

Tilt Window to rear, power points, storage cupboards.