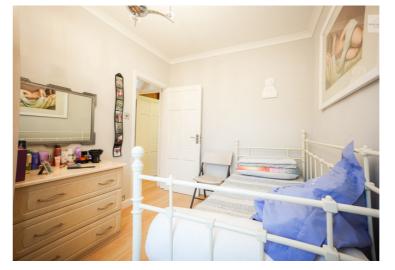

#### Bedroom Two - 11'6" x 7'10" (3.50m x 2.40m)

UPVC double glazed window to rear, radiator, laminate flooring, built in wardrobes, power points.

## Bedroom Three - 9'2" x 8'0" (2.80m x 2.45m)

UPVC double glazed window to rear, radiator, laminate flooring, built in wardrobe, power points.

Loft Room/Reception - 13'1" x 10'10" (3.99m 3.30m)

Tilt Window to rear, power points, storage cupboards.