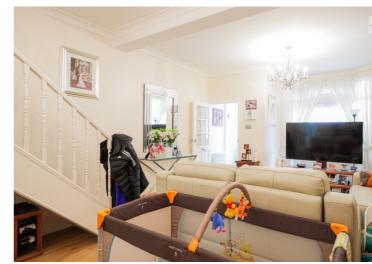

#### Reception - 24'3" x 13'1" (7.38m x 3.99m)

Window to front aspect, radiator, laminate flooring, power points, stairs to first floor, door to kitchen.