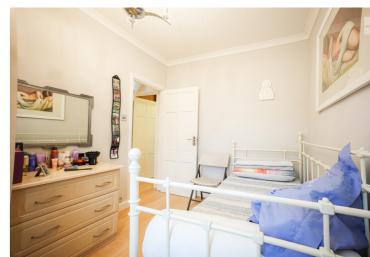

## Master Bedroom - 13'1" x 11'0" ( 3.99m x 3.35m)

UPVC double glazed window to front aspect, radiator, built in wardrobes, power points.

#### Bedroom Two - 11'6" x 7'10" (3.50m x 2.40m)

UPVC double glazed window to rear, radiator, laminate flooring, built in wardrobes, power points.

## Bedroom Three - 9'2" x 8'0" (2.80m x 2.45m)

UPVC double glazed window to rear, radiator, laminate flooring, built in wardrobe, power points.

Loft Room/Reception - 13'1" x 10'10" (3.99m 3.30m)

Tilt Window to rear, power points, storage cupboards.