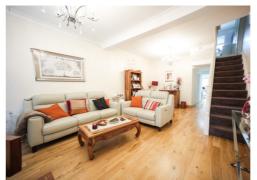

#### Reception - 24'3" x 13'1" (7.38m x 3.99m)

Window to front aspect, radiator, laminate flooring, power points, stairs to first floor, door to kitchen.