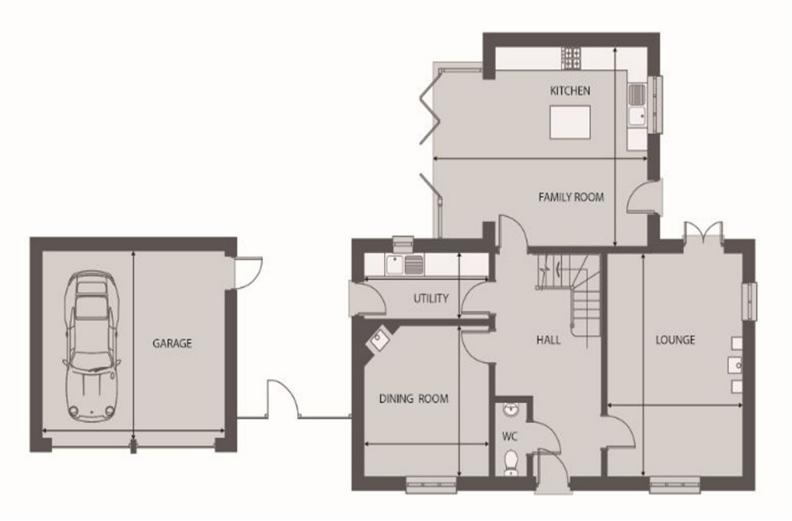

## COMING SOON £675,000 Not Applicable

- Stone Built
- 2025 Sq. Ft.
- Countryside Views
- 5 Double Bedrooms
- 3 Bathrooms
- Large kitchen/diner/family room
- Dining Room
- Tri-fold Doors Off The Kitchen
- Large Plot