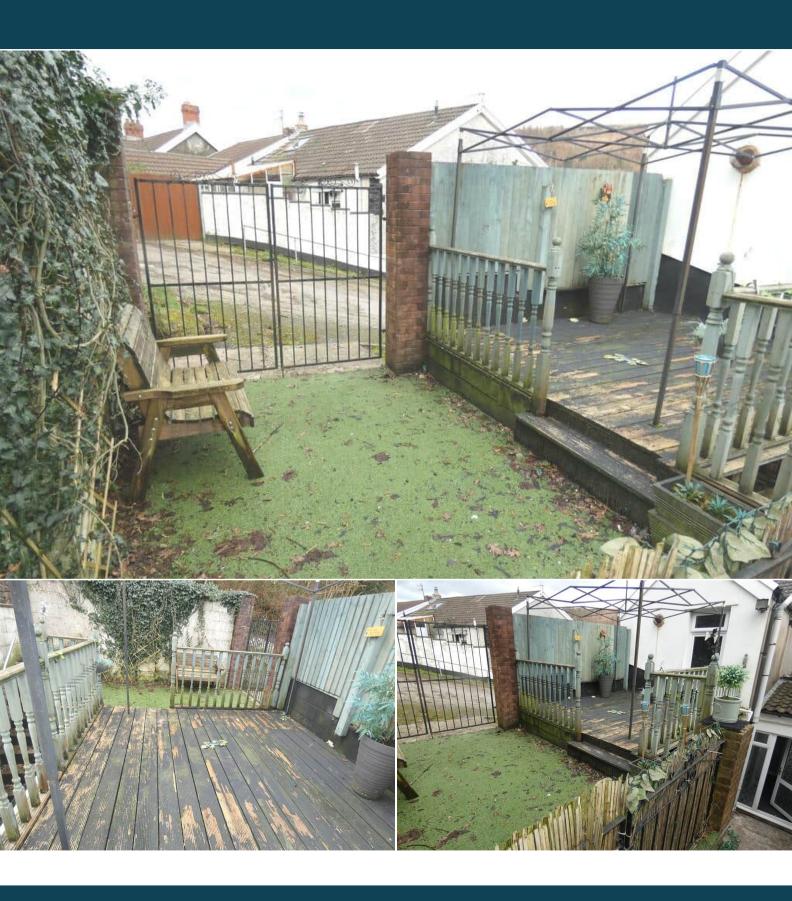

The interior of this property comprises a spacious living room, fitted kitchen and the family bathroom on the ground floor. The first floor consists of 3 double bedrooms and the family bathroom. The exterior boasts a private rear garden, perfect for enjoying the summer months.