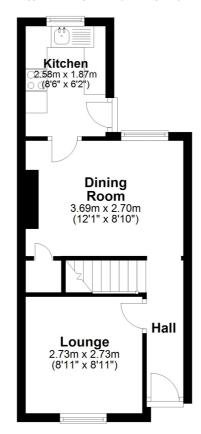

## Lounge

Lino flooring, radiator, and double glazed window.

## **Dining Room**

Lino flooring, radiator, gas fire, under stair storage cupboard, double glazed window. Leading to;

## Kitchen

Tiled flooring, base units with space for; refrigerator, cooker, and washing machine. Double glazed window and rear door leading to garden.

## **Ground Floor**

Approx. 28.1 sq. metres (303.0 sq. feet)