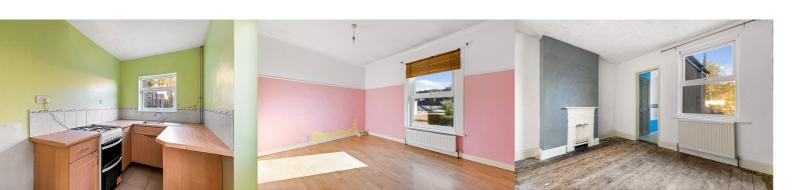

## Lounge

Lino flooring, radiator, and double glazed window.

## **Dining Room**

Lino flooring, radiator, gas fire, under stair storage cupboard, double glazed window. Leading to;

## Kitchen

Tiled flooring, base units with space for; refrigerator, cooker, and washing machine. Double glazed window and rear door leading to garden.