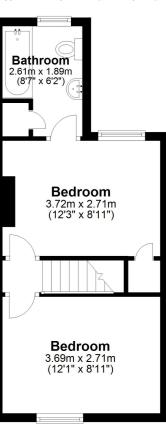

## Bedroom 1

Double bedroom. Laminate flooring, radiator, double glazed window.

#### Bedroom 2

Double bedroom. Radiator, airing cupboard, double glazed window. Leading to;

## **Bathroom**

Lino flooring, bath, low level W.C., hand basin, radiator, storage cupboard, double glazed window.

#### First Floor

Approx. 28.6 sq. metres (307.4 sq. feet)

Total area: approx. 56.7 sq. metres (610.4 sq. feet)

Whilst every attempt has been made to ensure the accuracy of the floor plan contained here, measurements of doors, windows, rooms and any other items are approximate and no responsibility is taken for any error, omission or mis-statement. This plan is for illustrative purposes only and should be used as such by any prospective purchaser.