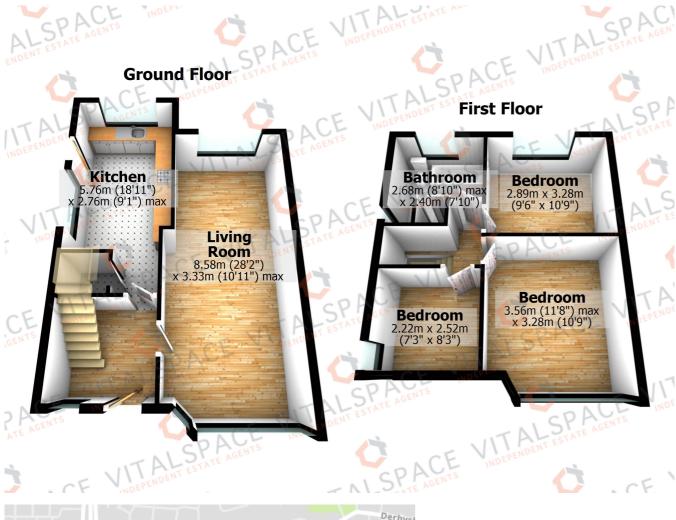

## Bradfield Road, Urmston, M41 9PD

VITALSPACE ESTATE AGENTS are delighted to offer for sale this extended and beautifully presented property located on Bradfield Road in Urmston. The location is popular with families as it is ideally situated for a range of highly regarded schools, Humphrey Park train station, bus routes, amenities on Stretford road and only a short walk to The Meadows. In further detail, this tastefully decorated property comprises; a welcoming entrance hallway, a 28ft bay fronted living room and a generously sized extended dining kitchen. The dining kitchen itself is fitted with a comprehensive range of wall and base units with a rolled edged worktop over with ample space for a large table and chairs if required. To the first floor there are three well proportioned bedrooms and a four piece bathroom with a separate shower and bath. Externally, to the front of the property, off road parking is provided by a driveway which leads to the side of the property and up to a useful brick built detached garage. To the rear, a mainly lawned garden can be found with a selection of mature bushes and trees, ideal space for garden entertaining during those summer months. This property is Ideally positioned for access into both Urmston and Stretford. An internal inspection comes highly recommended as this property is sure to sell quickly. Contact VitalSpace Estate Agents to arrange an internal inspection.