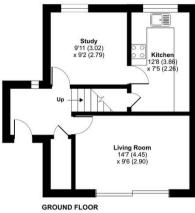

The interior of this beautifully presented property comprises a spacious living room, dining room and fitted kitchen on the ground floor. The first floor consists of 2 bedrooms and the bathroom. The exterior boasts a private terrace, perfect for enjoying the summer months.

## Steeplehall, Basildon, SS13

Approximate Area = 845 sq ft / 78.5 sq m
For identification only - Not to scale

Certified Property Heasurement Standards (PMS2 Property Measurement Standards incorporating International Property Measurement Standards (PMS2 Residential). 6-richecom 2022.