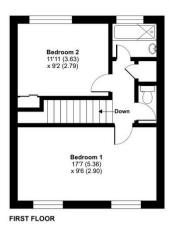

The interior of this beautifully presented property comprises a spacious living room, dining room and fitted kitchen on the ground floor. The first floor consists of 2 bedrooms and the bathroom. The exterior boasts a private terrace, perfect for enjoying the summer months.

## Steeplehall, Basildon, SS13

Approximate Area = 845 sq ft / 78.5 sq m
For identification only - Not to scale

Certified Property Heasurement Standards (PMS2 Property Measurement Standards incorporating International Property Measurement Standards (PMS2 Residential). 6-richecom 2022.