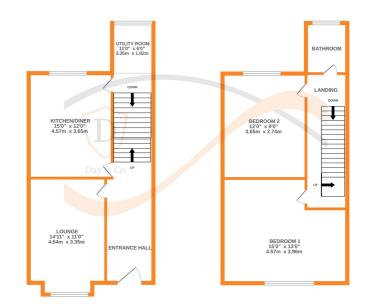

## **FULL DESCRIPTION**

Offered for sale with no onward chain is this deceptively spacious three bedroom through terrace, offering flexible family living accommodation over four floors, and being situated in the popular residential location of Utley, offering good access to Keighley and Steeton. The accommodation comprises of an entrance hall with feature stained glass door to the front. The lounge has a bay window to the front, an open fire in feature fireplace, coving to the ceiling and a radiator. The dining kitchen is a real feature of this property having a range of recently fitted modern base and wall mounted units with complimenting worktop surfaces, Range style cooker, dishwasher and breakfast island. There is a separate utility room on this level with plumbing for an automatic washing machine. To the lower ground floor there is a reception room, and a spacious sitting room which has a multi-fuel burning stove, radiator, and gives access to a separate WC. There is a kitchenette which also has plumbing for an automatic washing machine, there is a rear sun porch. To the first floor there are two double bedrooms, the master benefiting from fitted wardrobes. The bathroom is also on this level having a three piece suite comprising of a bath with shower over, WC, wash hand basin, chrome heated towel rail. To the second floor is a spacious attic bedroom with two double glazed velux windows, radiator. Externally there is a front garden, to the rear is an enclosed garden with decking. Viewing highly recommended to fully appreciate the accommodation on offer, EPC rating is E.

BASSIGNET LIGHT

Whilst every attempt has been made to ensure the accuracy of the floorplan contained here, measurements of doors, windows, rooms and any other items are approximate and no responsibility is taken for any error, omission or mis-statement. This plan is for illustrative purposes only and should be used as such by any prospective purchaser. The services, systems and appliances shown have not been tested and no guarantee as to their operability or efficiency can be given. Made with Metropix (2023)