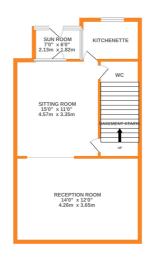

## **FULL DESCRIPTION**

Offered for sale with no onward chain is this deceptively spacious three bedroom through terrace, offering flexible family living accommodation over four floors, and being situated in the popular residential location of Utley, offering good access to Keighley and Steeton. The accommodation comprises of an entrance hall with feature stained glass door to the front. The lounge has a bay window to the front, an open fire in feature fireplace, coving to the ceiling and a radiator. The dining kitchen is a real feature of this property having a range of recently fitted modern base and wall mounted units with complimenting worktop surfaces, Range style cooker, dishwasher and breakfast island. There is a separate utility room on this level with plumbing for an automatic washing machine. To the lower ground floor there is a reception room, and a spacious sitting room which has a multi-fuel burning stove, radiator, and gives access to a separate WC. There is a kitchenette which also has plumbing for an automatic washing machine, there is a rear sun porch. To the first floor there are two double bedrooms, the master benefiting from fitted wardrobes. The bathroom is also on this level having a three piece suite comprising of a bath with shower over, WC, wash hand basin, chrome heated towel rail. To the second floor is a spacious attic bedroom with two double glazed velux windows, radiator. Externally there is a front garden, to the rear is an enclosed garden with decking. Viewing highly recommended to fully appreciate the accommodation on offer, EPC rating is E.

BASSIGNET LIGHT

Whilst every attempt has been made to ensure the accuracy of the floorplan contained here, measurements of doors, windows, rooms and any other items are approximate and no responsibility is taken for any error, omission or mis-statement. This plan is for illustrative purposes only and should be used as such by any prospective purchaser. The services, systems and appliances shown have not been tested and no guarantee as to their operability or efficiency can be given. Made with Metropix (2023)