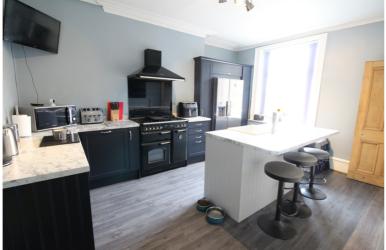

## **FULL DESCRIPTION**

Offered for sale with no onward chain is this deceptively spacious three bedroom through terrace, offering flexible family living accommodation over four floors, and being situated in the popular residential location of Utley, offering good access to Keighley and Steeton. The accommodation comprises of an entrance hall with feature stained glass door to the front. The lounge has a bay window to the front, an open fire in feature fireplace, coving to the ceiling and a radiator. The dining kitchen is a real feature of this property having a range of recently fitted modern base and wall mounted units with complimenting worktop surfaces, Range style cooker, dishwasher and breakfast island. There is a separate utility room on this level with plumbing for an automatic washing machine. To the lower ground floor there is a reception room, and a spacious sitting room which has a multi-fuel burning stove, radiator, and gives access to a separate WC. There is a kitchenette which also has plumbing for an automatic washing machine, there is a rear sun porch. To the first floor there are two double bedrooms, the master benefiting from fitted wardrobes. The bathroom is also on this level having a three piece suite comprising of a bath with shower over, WC, wash hand basin, chrome heated towel rail. To the second floor is a spacious attic bedroom with two double glazed velux windows, radiator. Externally there is a front garden, to the rear is an enclosed garden with decking. Viewing highly recommended to fully appreciate the accommodation on offer, EPC rating is E.