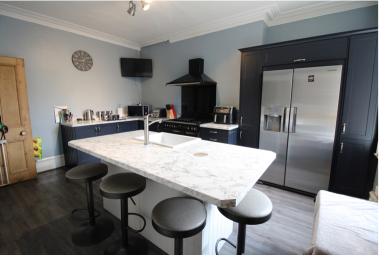

## **FULL DESCRIPTION**

Offered for sale with no onward chain is this deceptively spacious three bedroom through terrace, offering flexible family living accommodation over four floors, and being situated in the popular residential location of Utley, offering good access to Keighley and Steeton. The accommodation comprises of an entrance hall with feature stained glass door to the front. The lounge has a bay window to the front, an open fire in feature fireplace, coving to the ceiling and a radiator. The dining kitchen is a real feature of this property having a range of recently fitted modern base and wall mounted units with complimenting worktop surfaces, Range style cooker, dishwasher and breakfast island. There is a separate utility room on this level with plumbing for an automatic washing machine. To the lower ground floor there is a reception room, and a spacious sitting room which has a multi-fuel burning stove, radiator, and gives access to a separate WC. There is a kitchenette which also has plumbing for an automatic washing machine, there is a rear sun porch. To the first floor there are two double bedrooms, the master benefiting from fitted wardrobes. The bathroom is also on this level having a three piece suite comprising of a bath with shower over, WC, wash hand basin, chrome heated towel rail. To the second floor is a spacious attic bedroom with two double glazed velux windows, radiator. Externally there is a front garden, to the rear is an enclosed garden with decking. Viewing highly recommended to fully appreciate the accommodation on offer, EPC rating is E.