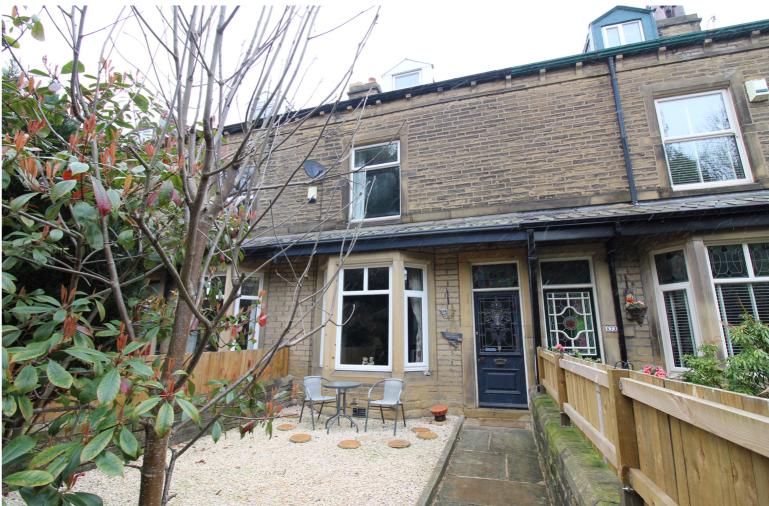

## **FULL DESCRIPTION**

Offered for sale with no onward chain is this deceptively spacious three bedroom through terrace, offering flexible family living accommodation over four floors, and being situated in the popular residential location of Utley, offering good access to Keighley and Steeton. The accommodation comprises of an entrance hall with feature stained glass door to the front. The lounge has a bay window to the front, an open fire in feature fireplace, coving to the ceiling and a radiator. The dining kitchen is a real feature of this property having a range of recently fitted modern base and wall mounted units with complimenting worktop surfaces, Range style cooker, dishwasher and breakfast island. There is a separate utility room on this level with plumbing for an automatic washing machine. To the lower ground floor there is a reception room, and a spacious sitting room which has a multi-fuel burning stove, radiator, and gives access to a separate WC. There is a kitchenette which also has plumbing for an automatic washing machine, there is a rear sun porch. To the first floor there are two double bedrooms, the master benefiting from fitted wardrobes. The bathroom is also on this level having a three piece suite comprising of a bath with shower over, WC, wash hand basin, chrome heated towel rail. To the second floor is a spacious attic bedroom with two double glazed velux windows, radiator. Externally there is a front garden, to the rear is an enclosed garden with decking. Viewing highly recommended to fully appreciate the accommodation on offer, EPC rating is E.