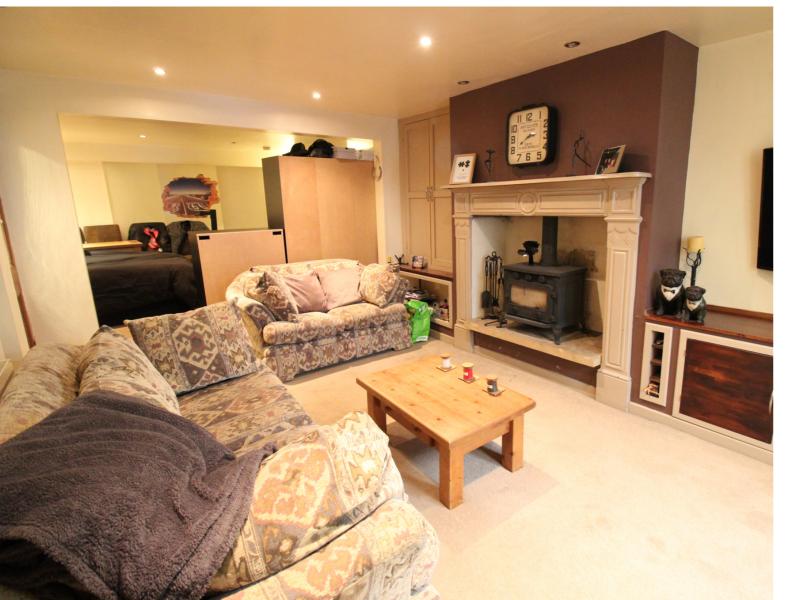

## **FULL DESCRIPTION**

Offered for sale with no onward chain is this deceptively spacious three bedroom through terrace, offering flexible family living accommodation over four floors, and being situated in the popular residential location of Utley, offering good access to Keighley and Steeton. The accommodation comprises of an entrance hall with feature stained glass door to the front. The lounge has a bay window to the front, an open fire in feature fireplace, coving to the ceiling and a radiator. The dining kitchen is a real feature of this property having a range of recently fitted modern base and wall mounted units with complimenting worktop surfaces, Range style cooker, dishwasher and breakfast island. There is a separate utility room on this level with plumbing for an automatic washing machine. To the lower ground floor there is a reception room, and a spacious sitting room which has a multi-fuel burning stove, radiator, and gives access to a separate WC. There is a kitchenette which also has plumbing for an automatic washing machine, there is a rear sun porch. To the first floor there are two double bedrooms, the master benefiting from fitted wardrobes. The bathroom is also on this level having a three piece suite comprising of a bath with shower over, WC, wash hand basin, chrome heated towel rail. To the second floor is a spacious attic bedroom with two double glazed velux windows, radiator. Externally there is a front garden, to the rear is an enclosed garden with decking. Viewing highly recommended to fully appreciate the accommodation on offer, EPC rating is E.