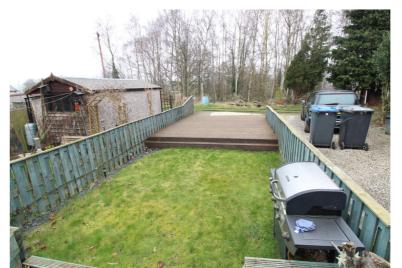

## **FULL DESCRIPTION**

Offered for sale with no onward chain is this deceptively spacious three bedroom through terrace, offering flexible family living accommodation over four floors, and being situated in the popular residential location of Utley, offering good access to Keighley and Steeton. The accommodation comprises of an entrance hall with feature stained glass door to the front. The lounge has a bay window to the front, an open fire in feature fireplace, coving to the ceiling and a radiator. The dining kitchen is a real feature of this property having a range of recently fitted modern base and wall mounted units with complimenting worktop surfaces, Range style cooker, dishwasher and breakfast island. There is a separate utility room on this level with plumbing for an automatic washing machine. To the lower ground floor there is a reception room, and a spacious sitting room which has a multi-fuel burning stove, radiator, and gives access to a separate WC. There is a kitchenette which also has plumbing for an automatic washing machine, there is a rear sun porch. To the first floor there are two double bedrooms, the master benefiting from fitted wardrobes. The bathroom is also on this level having a three piece suite comprising of a bath with shower over, WC, wash hand basin, chrome heated towel rail. To the second floor is a spacious attic bedroom with two double glazed velux windows, radiator. Externally there is a front garden, to the rear is an enclosed garden with decking. Viewing highly recommended to fully appreciate the accommodation on offer, EPC rating is E.