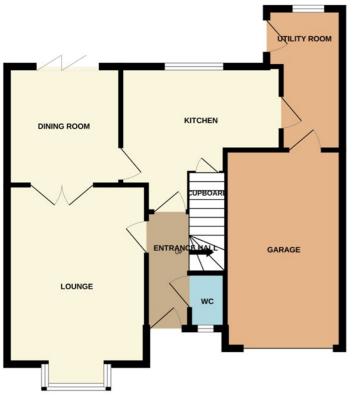

#### ENTRANCE HALL

Half glazed door to front, stairs to first floor and radiator.

#### CLOAKROOM

Fitted with a two piece suite comprising wash hand basin and WC. Fully tiled walls, sealed unit double glazed window to front and radiator.

#### LOUNGE

16' 0" x 11' 0" (4.88m x 3.35m) (approx.) Sealed unit double glazed bay window to rear, radiator, double doors to:

#### **DINING ROOM**

9' 4" x 9' 0" (2.84m x 2.74m) (approx.) Sealed unit double glazed doors to garden, radiator,

#### KITCHEN

12' 7" x 11' 0" (3.84m x 3.35m) (approx.) Fitted with a range of base and wall mounted units with work surfaces over stainless steel sink unit with mixer tap and partly tiled, integrated oven, gas hob and extractor fan, integrated dishwasher, integrated fridge, storage cupboard, tiled floor and doors to utility room, sealed unit double glazed window to rear.

#### UTILITY ROOM

12' 7" x 11' 0" (3.84m x 3.35m) (approx.) Fitted with a range of base and wall mounted units with work surfaces over, stainless steel sink unit, partly tiled, radiator, plumbing for automatic washing machine, ,fridge freezer space, tumble dryer space, sealed unit double glazed window to rear and door to garage.

#### SINGLE GARAGE

Door to front and door to utility room.

Property details herein do not form part or all of an offer or contract. Any measurements included are for guidance only and, as such, must not be used for the purchase of carpets or fitted furniture etc. We have not tested any apparatus, equipment, fixtures or services; neither have we confirmed or verified the legal title of the property. All prospective purchasers must satisfy themselves as to the correctness and accuracy of such details provided by us. We accept no liability for any existing or future defects relating to any property. Any plans shown are not to scale and are meant as a guide only.