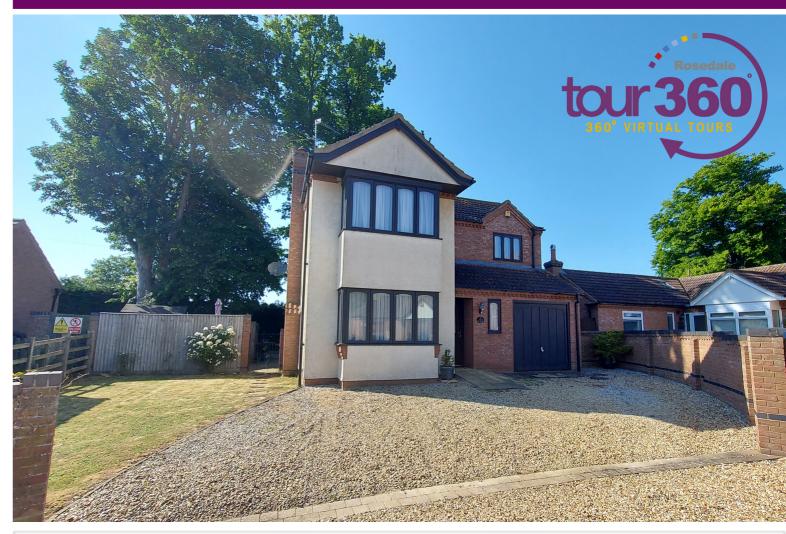

# 3 The Spinney, Twenty, Bourne, Lincolnshire PE10 0BB

\*\*\*DETACHED FAMILY HOME IN SEMI RURAL LOCATION \*\*\* Offers are invited in excess of £260,000 for this four bedroom modern home, located approximately 3 miles East of Bourne. This property is within a private cul-de-sac and benefits from four bedrooms, main bedroom with ensuite and family bathroom. Downstairs there is a spacious lounge, separate dining room, kitchen, utility and cloakroom with integral garage. Outside there is a gravel driveway with a number of parking spaces. To the rear is a mature not overlooked enclosed garden, with side gated access. To fully appreciate this home viewings are highly recommended. EPC Energy Rating E / Council Tax Band C.

#### OUTSIDE

Front: Gravel area providing off road parking leading to single garage and private courtyard.

Rear: Enclosed garden with paved patio, laid to lawn with mature shrubs and trees. Gated side access.