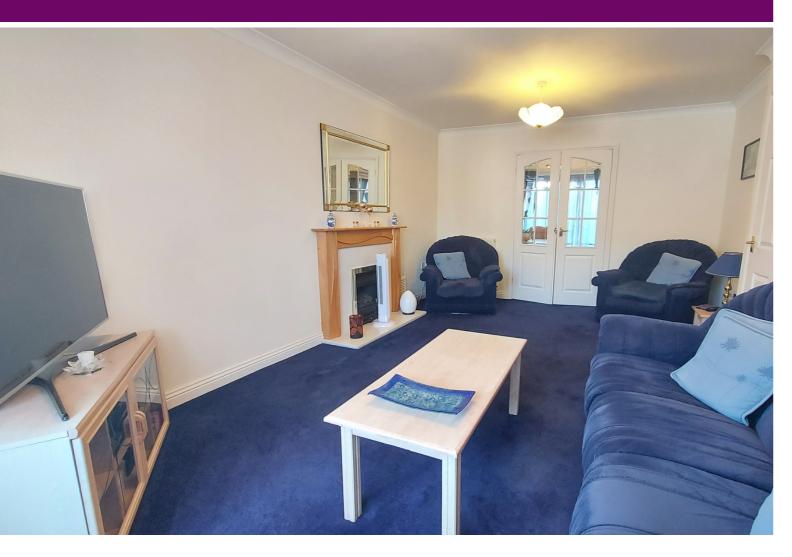

#### LOUNGE

16' 0" x 11' 0" (4.88m x 3.35m) (approx.) Sealed unit double glazed bay window to rear, radiator, double doors to: