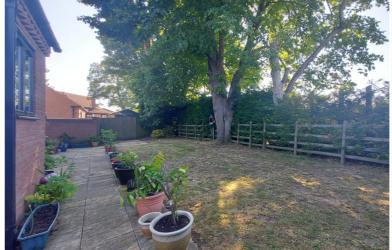

#### OUTSIDE

Front: Gravel area providing off road parking leading to single garage and private courtyard.

Rear: Enclosed garden with paved patio, laid to lawn with mature shrubs and trees. Gated side access.