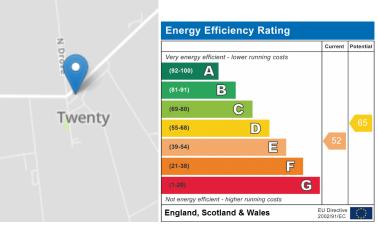

# 3 The Spinney, Twenty, Bourne, Lincolnshire PE10 0BB

\*\*\*DETACHED FAMILY HOME IN SEMI RURAL LOCATION \*\*\* Offers are invited in excess of £260,000 for this four bedroom modern home, located approximately 3 miles East of Bourne. This property is within a private cul-de-sac and benefits from four bedrooms, main bedroom with ensuite and family bathroom. Downstairs there is a spacious lounge, separate dining room, kitchen, utility and cloakroom with integral garage. Outside there is a gravel driveway with a number of parking spaces. To the rear is a mature not overlooked enclosed garden, with side gated access. To fully appreciate this home viewings are highly recommended. EPC Energy Rating E / Council Tax Band C.