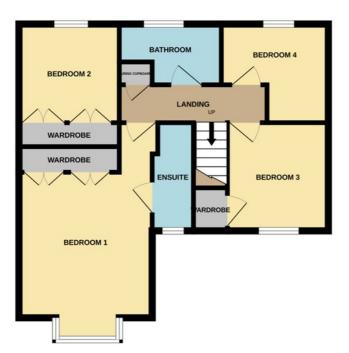

#### LANDING

Stairs from ground floor and airing cupboard.

#### **BEDROOM ONE**

20' 0" x 10' 11" (6.10m x 3.33m) (approx.) Sealed unit double glazed bay window to front, fitted wardrobes, radiator.

#### ENSUITE

Fitted with a three pieces suite comprising wash hand basin, WC and shower cubicle, heated towel rail, fully tiled and extractor fan and sealed unit double glazed window to front.

#### **BEDROOM TWO**

9' 6" x 8' 2" (2.90m x 2.49m) (approx.) Sealed unit double glazed window to rear, fitted wardrobes and single radiator.,

#### BEDROOM THREE

8' 9" x 8' 3" (2.67m x 2.51m) (approx.) Sealed unit The floorplan is for illustrative purposes only. double glazed window to front, radiator, built in wardrobe. Fixtures and fittings may not represent the current state of the property. Not to scale and is meant as a guide only.

#### **BEDROOM FOUR**

8' 9" x 8' 7" (2.67m x 2.62m) (approx.) L-shape with sealed unit double glazed window to rear and radiator.

#### BATHROOM

Fitted with a four piece suite comprising wash hand basin, WC, bath with shower attachment and bidet. Fully tiled, tiled floor, extractor fan, sealed unit double glazed window to rear and heated towel rail.