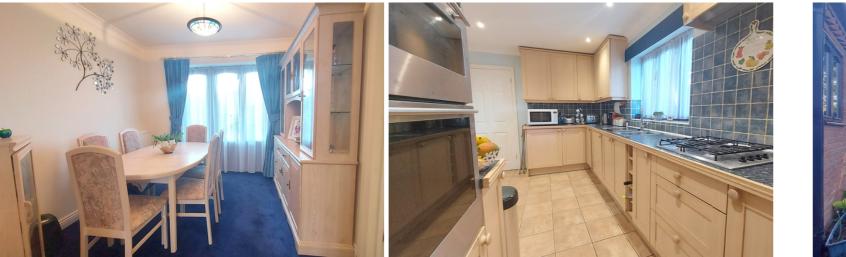

#### **DINING ROOM**

9' 4" x 9' 0" (2.84m x 2.74m) (approx.) Sealed unit double glazed doors to garden, radiator,

#### KITCHEN

12' 7" x 11' 0" (3.84m x 3.35m) (approx.) Fitted with a range of base and wall mounted units with work surfaces over stainless steel sink unit with mixer tap and partly tiled, integrated oven, gas hob and extractor fan, integrated dishwasher, integrated fridge, storage cupboard, tiled floor and doors to utility room, sealed unit double glazed window to rear.

#### UTILITY ROOM

12' 7" x 11' 0" (3.84m x 3.35m) (approx.) Fitted with a range of base and wall mounted units with work surfaces over, stainless steel sink unit, partly tiled, radiator, plumbing for automatic washing machine, ,fridge freezer space, tumble dryer space, sealed unit double glazed window to rear and door to garage.