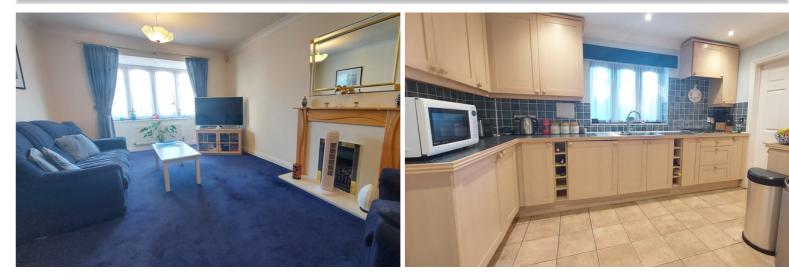

#### LOUNGE

16' 0" x 11' 0" (4.88m x 3.35m) (approx.) Sealed unit double glazed bay window to rear, radiator, double doors to:

#### KITCHEN

12' 7" x 11' 0" (3.84m x 3.35m) (approx.) Fitted with a range of base and wall mounted units with work surfaces over stainless steel sink unit with mixer tap and partly tiled, integrated oven, gas hob and extractor fan, integrated dishwasher, integrated fridge, storage cupboard, tiled floor and doors to utility room, sealed unit double glazed window to rear.