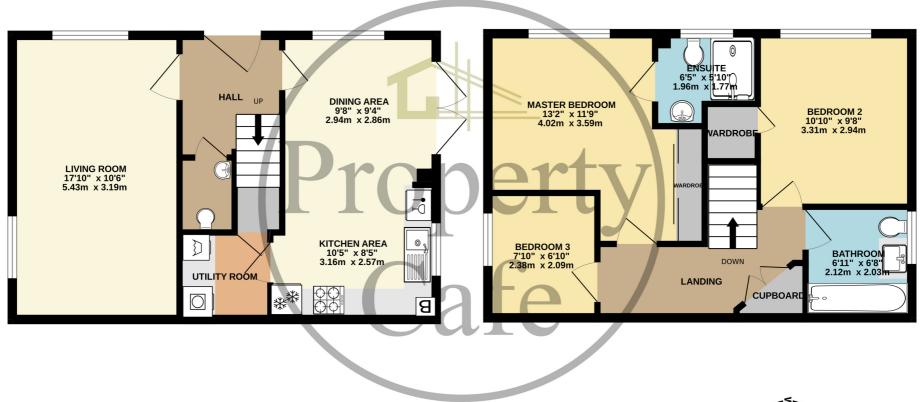

GROUND FLOOR 471 sq.ft. (43.8 sq.m.) approx. 1ST FLOOR 471 sq.ft. (43.8 sq.m.) approx.

## TOTAL FLOOR AREA: 943 sq.ft. (87.6 sq.m.) approx.

Whilst every attempt has been made to ensure the accuracy of the floorplan contained here, measurements of doors, windows, rooms and any other items are approximate and no responsibility is taken for any error, omission or mis-statement. This plan is for illustrative purposes only and should be used as such by any prospective purchaser. The services, systems and appliances shown have not been tested and no guarantee as to their operability or efficiency can be given.

Made with Metropix ©2025

Bedrooms: 3
Receptions: 2

Council Tax: Band E

**Council Tax:** Rate 3119.52 **Parking Types:** Driveway.

**Heating Sources:** Gas Central. **Electricity Supply:** Mains Supply.

EPC Rating: B (84)