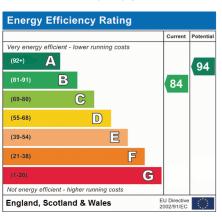

Made with Metropix ©2025

Bedrooms: 3
Receptions: 2

Council Tax: Band E

**Council Tax:** Rate 3119.52 **Parking Types:** Driveway.

**Heating Sources:** Gas Central. **Electricity Supply:** Mains Supply.

EPC Rating: B (84)