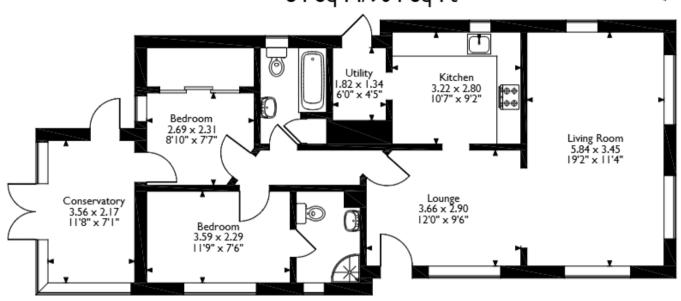

## The Drive, Court Farm Road, Newhaven, East Sussex Approximate Gross Internal Area 84 Sq M/904 Sq Ft

Please note that the location of doors, windows and other items are approximate and this floorplan is to be used for illustrative purposes only. Unauthorized reproduction is prohibited.