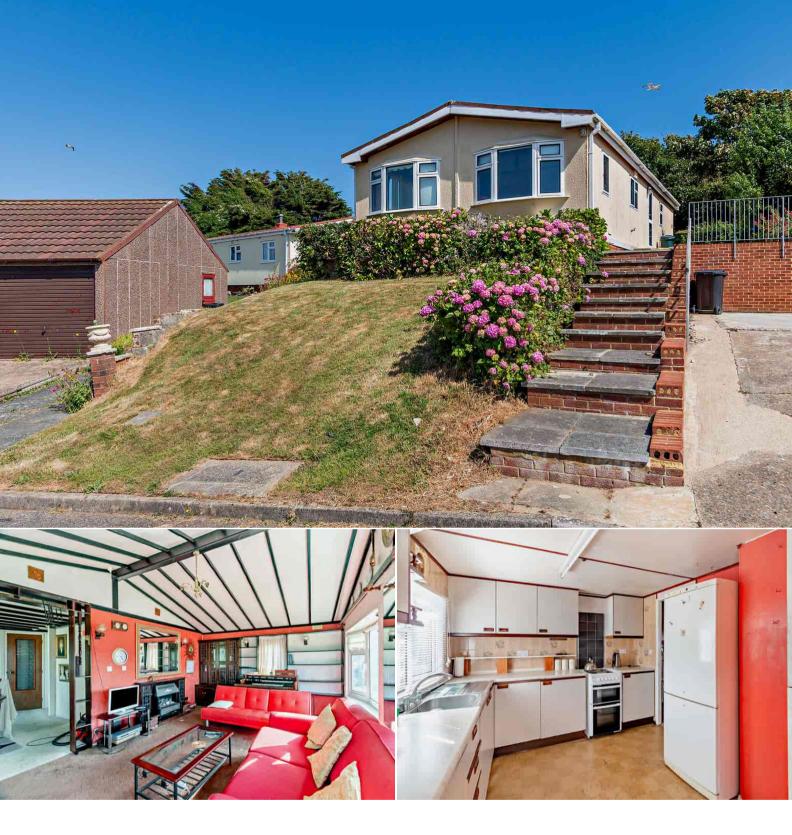

## Newhaven

Bettermove are proud to present this 2 bedroom park home in Newhaven, available with no forward chain.

The property benefits from gas central heating throughout and has off street parking available via a driveway.

The council tax band is A.

This is a leasehold property; the charge is £230.00 pcm.

The interior of this beautifully presented property comprises a spacious living room, dining room, fitted kitchen, utility room, two bedrooms, two bathrooms and a conservatory. The exterior boasts waterside views, perfect for enjoying the summer months.

Located in the popular town of Newhaven, the property is close to a range of amenities, including shops, supermarkets, restaurants, pubs and Newhaven Beach. Excellent transport connections can be found from Newhaven Harbour Railway Station and local bus routes.