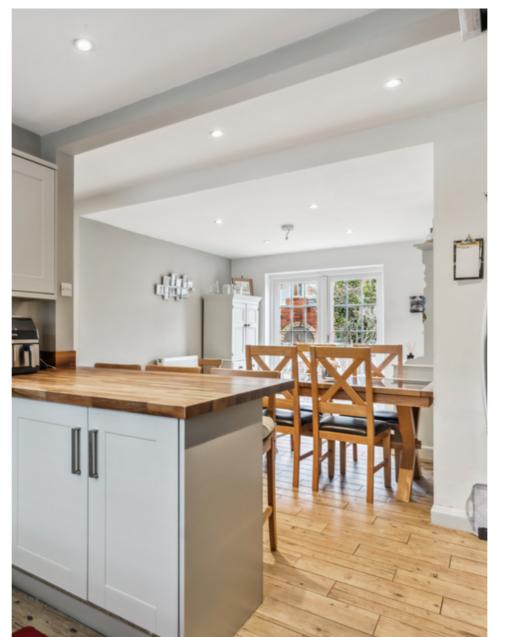

The thoroughly modern annex gives you an independent space for a older relative, teenager or even a comfortable office space, or you may even consider renting the annex out separately.

The main house has two principle living rooms offering spacious and comfortable living with a dual aspect kitchen/dining room benefiting from 'French Doors' opening on to the patio and rear garden. The dual aspect lounge is a wonderful room with a bay window to the front and again 'French Doors' leading onto the patio and rear garden. The ground floor extends into a very good size and useful utility room with a separate cloakroom, a conservatory leads off from the utility room and overlooks the rear garden. Upstairs has three good size bedrooms and family bathroom. The property benefits from gas central heating and double glazing.