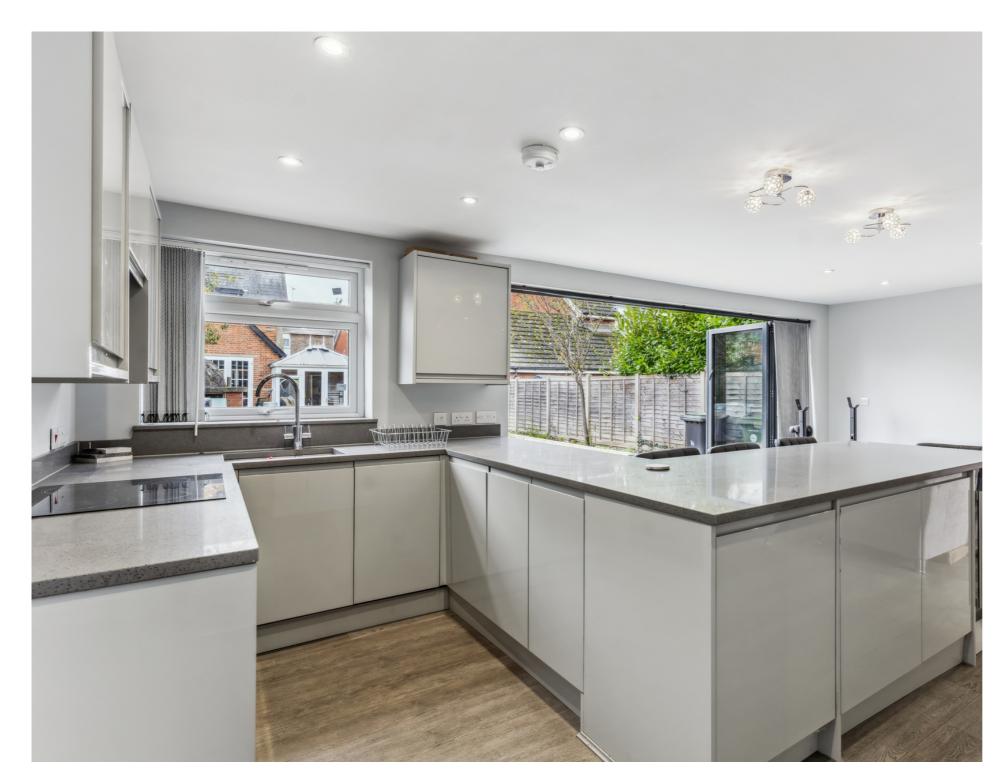

The brick built independent annex is a recent additional to the property and has been constructed and finished to a very standard and specification to mirror the finish of the main house. The kitchen/living room is open plan with bi-fold doors in the living area and a cloakroom on the ground floor. Upstairs both double bedrooms have their own en-suite shower room. The heating is supplied by an air source heat pump with all windows being UPVC.

- Sought After Location
- Independent Brick Built Annexe
- Period Property
- Three Bedrooms
- Kitchen Dining Room
- Separate Lounge
- Driveway And off Road Parking
- Garden
- Annex with Kitchen/Living area
- Annex with Two Bedrooms and En-suites