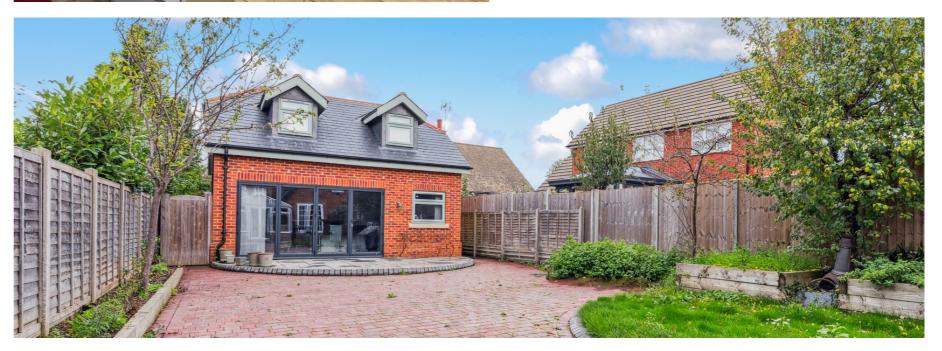

The brick built independent annex is a recent additional to the property and has been constructed and finished to a very standard and specification to mirror the finish of the main house. The kitchen/living room is open plan with bi-fold doors in the living area and a cloakroom on the ground floor. Upstairs both double bedrooms have their own en-suite shower room. The heating is supplied by an air source heat pump with all windows being UPVC.

The property benefits from a gated driveway to the side which leads to the main house, garden and the annex and allows for parking within the main garden as well as in front of the gates.

To fully appreciate every aspect of this multi functional home, book your appointment today and see for yourself everything it offers.