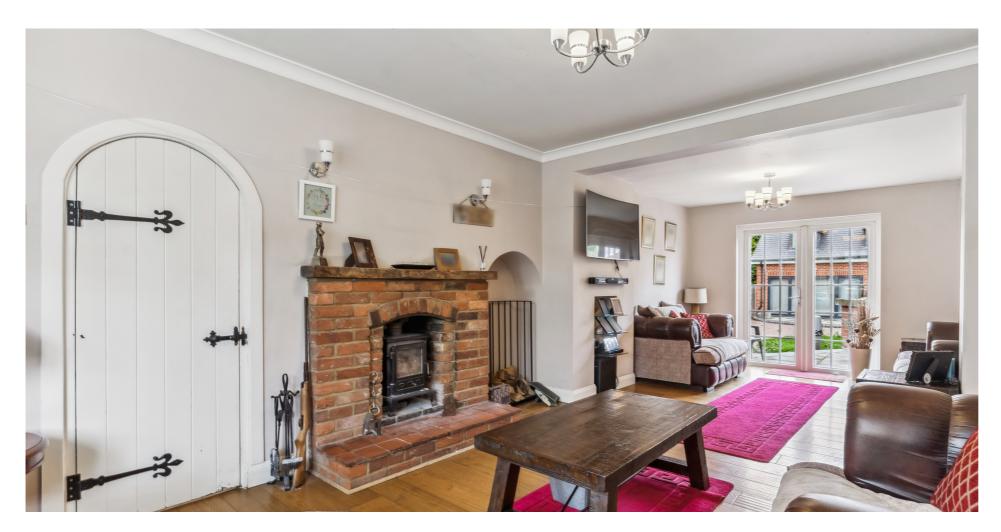

The thoroughly modern annex gives you an independent space for a older relative, teenager or even a comfortable office space, or you may even consider renting the annex out separately.

The main house has two principle living rooms offering spacious and comfortable living with a dual aspect kitchen/dining room benefiting from 'French Doors' opening on to the patio and rear garden. The dual aspect lounge is a wonderful room with a bay window to the front and again 'French Doors' leading onto the patio and rear garden. The ground floor extends into a very good size and useful utility room with a separate cloakroom, a conservatory leads off from the utility room and overlooks the rear garden. Upstairs has three good size bedrooms and family bathroom. The property benefits from gas central heating and double glazing.