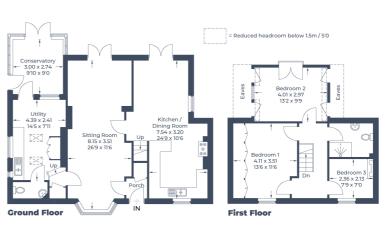

The thoroughly modern annex gives you an independent space for a older relative, teenager or even a comfortable office space, or you may even consider renting the annex out separately.

The main house has two principle living rooms offering spacious and comfortable living with a dual aspect kitchen/dining room benefiting from 'French Doors' opening on to the patio and rear garden. The dual aspect lounge is a wonderful room with a bay window to the front and again 'French Doors' leading onto the patio and rear garden. The ground floor extends into a very good size and useful utility room with a separate cloakroom, a conservatory leads off from the utility room and overlooks the rear garden. Upstairs has three good size bedrooms and family bathroom. The property benefits from gas central heating and double glazing.