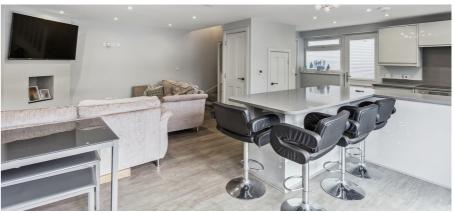

The brick built independent annex is a recent additional to the property and has been constructed and finished to a very standard and specification to mirror the finish of the main house. The kitchen/living room is open plan with bi-fold doors in the living area and a cloakroom on the ground floor. Upstairs both double bedrooms have their own en-suite shower room. The heating is supplied by an air source heat pump with all windows being UPVC.

- Sought After Location
- Independent Brick Built Annexe
- Period Property
- Three Bedrooms
- Kitchen Dining Room
- Separate Lounge
- Driveway And off Road Parking
- Garden
- Annex with Kitchen/Living area
- Annex with Two Bedrooms and En-suites