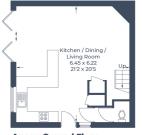

£725,000 Freehold

Illustration for identification purposes only, measurements are approximate, not to scale.

© CJ Property Marketing Produced for Stonegate Estates

Annex-Ground Floor
(Not Shown In Actual Location / Orientation)