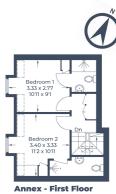

The brick built independent annex is a recent additional to the property and has been constructed and finished to a very standard and specification to mirror the finish of the main house. The kitchen/living room is open plan with bi-fold doors in the living area and a cloakroom on the ground floor. Upstairs both double bedrooms have their own en-suite shower room. The heating is supplied by an air source heat pump with all windows being UPVC.

£725,000 Freehold

Illustration for identification purposes only, measurements are approximate, not to scale.

© CJ Property Marketing Produced for Stonegate Estates

Annex-Ground Floor
(Not Shown In Actual Location / Orientation)