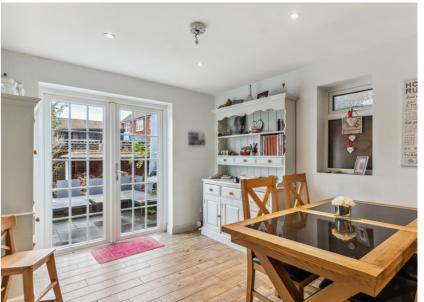

The thoroughly modern annex gives you an independent space for a older relative, teenager or even a comfortable office space, or you may even consider renting the annex out separately.

The main house has two principle living rooms offering spacious and comfortable living with a dual aspect kitchen/dining room benefiting from 'French Doors' opening on to the patio and rear garden. The dual aspect lounge is a wonderful room with a bay window to the front and again 'French Doors' leading onto the patio and rear garden. The ground floor extends into a very good size and useful utility room with a separate cloakroom, a conservatory leads off from the utility room and overlooks the rear garden. Upstairs has three good size bedrooms and family bathroom. The property benefits from gas central heating and double glazing.