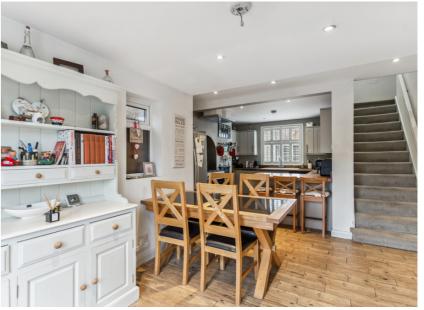

The thoroughly modern annex gives you an independent space for a older relative, teenager or even a comfortable office space, or you may even consider renting the annex out separately.

The main house has two principle living rooms offering spacious and comfortable living with a dual aspect kitchen/dining room benefiting from 'French Doors' opening on to the patio and rear garden. The dual aspect lounge is a wonderful room with a bay window to the front and again 'French Doors' leading onto the patio and rear garden. The ground floor extends into a very good size and useful utility room with a separate cloakroom, a conservatory leads off from the utility room and overlooks the rear garden. Upstairs has three good size bedrooms and family bathroom. The property benefits from gas central heating and double glazing.