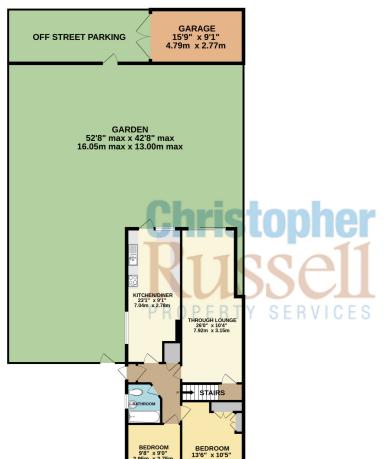

Positioned on a corner plot that offers a great opportunity to extend or to build an annex type of arrangement on the side STPP.

Offered with no onward chain this extended home now comprises; entrance hall, spacious extended lounge, separate dining room which leads into a kitchen, two bedrooms and a bathroom. On the first floor there is a landing leading to a double bedroom with an en suite dressing room or another bedroom/games room.

In need of redecoration and some updating, which has already been reflected in the asking price the property does feature gas central heating and double glazing.

Outside there is off street parkin and a detached garage, front and rear and side gardens.

Council Tax Band E.

GROUND FLOOR 973 sq.ft. (90.4 sq.m.) approx.

1ST FLOOR 361 sq.ft. (33.5 sq.m.) approx