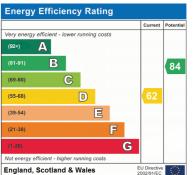

Council Tax Band E.

GROUND FLOOR 973 sq.ft. (90.4 sq.m.) approx.

1ST FLOOR 361 sq.ft. (33.5 sq.m.) approx