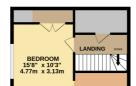

Positioned on a corner plot that offers a great opportunity to extend or to build an annex type of arrangement on the side STPP.

Offered with no onward chain this extended home now comprises; entrance hall, spacious extended lounge, separate dining room which leads into a kitchen, two bedrooms and a bathroom. On the first floor there is a landing leading to a double bedroom with an en suite dressing room or another bedroom/games room.

Council Tax Band E.

GROUND FLOOR 973 sq.ft. (90.4 sq.m.) approx.

1ST FLOOR 361 sq.ft. (33.5 sq.m.) approx