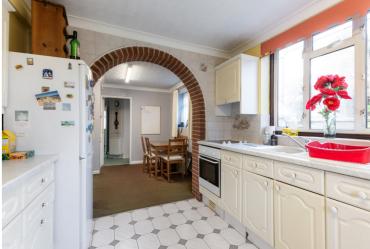

Positioned on a corner plot that offers a great opportunity to extend or to build an annex type of arrangement on the side STPP.

Offered with no onward chain this extended home now comprises; entrance hall, spacious extended lounge, separate dining room which leads into a kitchen, two bedrooms and a bathroom. On the first floor there is a landing leading to a double bedroom with an en suite dressing room or another bedroom/games room.

In need of redecoration and some updating, which has already been reflected in the asking price the property does feature gas central heating and double glazing.

Outside there is off street parkin and a detached garage, front and rear and side gardens.