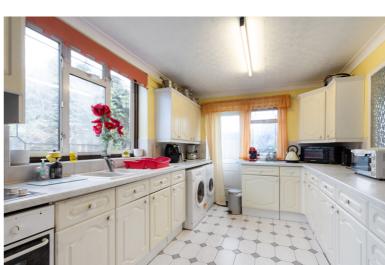

Positioned on a corner plot that offers a great opportunity to extend or to build an annex type of arrangement on the side STPP.

Offered with no onward chain this extended home now comprises; entrance hall, spacious extended lounge, separate dining room which leads into a kitchen, two bedrooms and a bathroom. On the first floor there is a landing leading to a double bedroom with an en suite dressing room or another bedroom/games room.