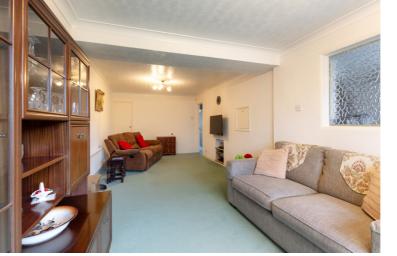

Positioned on a corner plot that offers a great opportunity to extend or to build an annex type of arrangement on the side STPP.

Offered with no onward chain this extended home now comprises; entrance hall, spacious extended lounge, separate dining room which leads into a kitchen, two bedrooms and a bathroom. On the first floor there is a landing leading to a double bedroom with an en suite dressing room or another bedroom/games room.