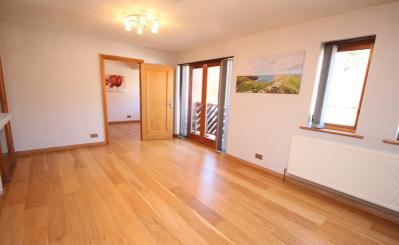

## Living Room

19' 5" x 11' 4" (5.92m x 3.45m)

Double glazed French doors leading to a small balcony. Double glazed window to the front aspect. Wooden flooring. Radiator. Concealed shelving and storage with full length sliding doors. Breakfast bar. Open plan through to the kitchen.