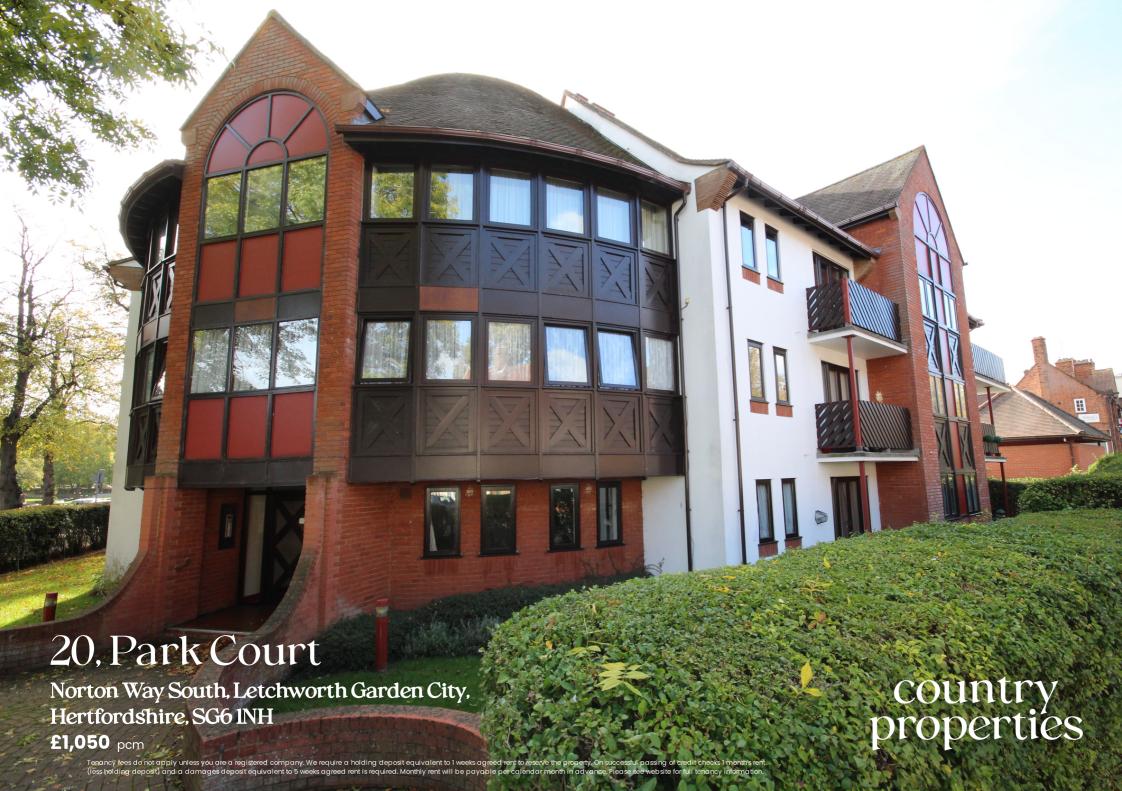

Impressive I bedroom top floor apartment presented to a high standard throughout. Located within easy walking distance of the train station, local shops and amenities. Modern fitted kitchen with a range of integrated appliances. Spacious lounge with wooden flooring, concealed storage and a balcony to the front. Large double bedroom with fitted wardrobe and additional door to the shower room. Well appointed shower room with tiled walls and flooring. Gas to radiator central heating and double glazed windows. Allocated parking space in car park. Unfurnished and available March.