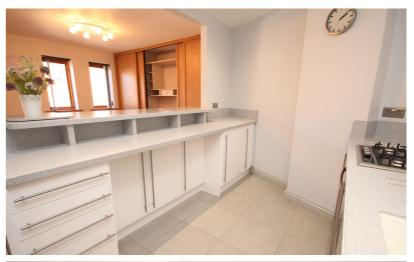

#### Kitchen

11' 4" x 7' 10" (3.45m x 2.39m)

A modern re-fitted kitchen with a range of integrated appliances including a Neff oven and gas hob, fridge, freezer and a dishwasher. Single drainer sink unit with mixer taps. Extractor fan. Ample work surfaces with open plan area to the lounge. Tiled floor.