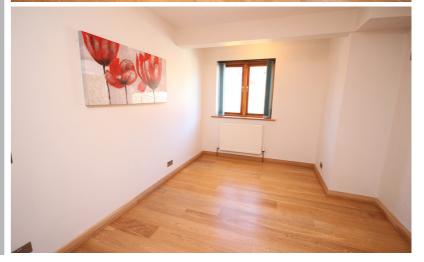

## Bedroom

12' 8" x 9' 6" (3.86m x 2.90m)

Double glazed window to the front aspect. Wooden floor. Radiator. Fitted wardrobe and concealed personal entrance to the bathroom via a sliding full length door.