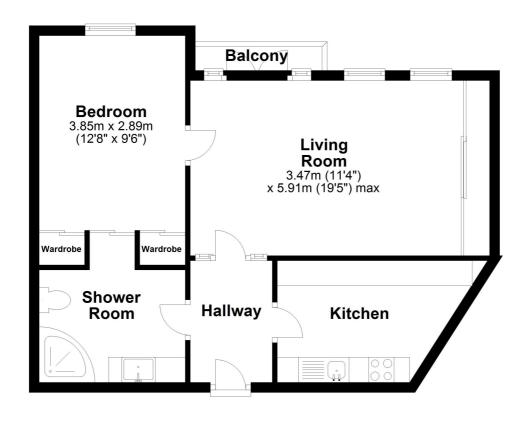

## Hallway

Tiled floor. Radiator. Video entry phone. Glazed door with side windows leading to the lounge.

## Living Room

19' 5" x 11' 4" (5.92m x 3.45m)

Double glazed French doors leading to a small balcony. Double glazed window to the front aspect. Wooden flooring. Radiator. Concealed shelving and storage with full length sliding doors. Breakfast bar. Open plan through to the kitchen.

#### Kitchen

11' 4" x 7' 10" (3.45m x 2.39m)

A modern re-fitted kitchen with a range of integrated appliances including a Neff oven and gas hob, fridge, freezer and a dishwasher. Single drainer sink unit with mixer taps. Extractor fan. Ample work surfaces with open plan area to the lounge. Tiled floor.

## Bedroom

12' 8" x 9' 6" (3.86m x 2.90m)

Double glazed window to the front aspect. Wooden floor. Radiator. Fitted wardrobe and concealed personal entrance to the bathroom via a sliding full length door.

#### Shower Room

9' 2" x 7' 3" (2.79m x 2.21m)

Modern white suite comprising a low level wc, wash hand basin with cupboard under and a large corner shower cubicle with glass screen. Cupboard housing a washing machine. Wall mounted gas central heating boiler. Heated chrome towel rail. Ceramic tiled walls and tiled floor.

## Outside

Communal Gardens & Parking

At the rear of the property there is a secure allocated parking space. The communal gardens are laid to lawn with well stocked borders.

**Top Floor** 

Approx. 53.9 sq. metres (579.7 sq. feet)