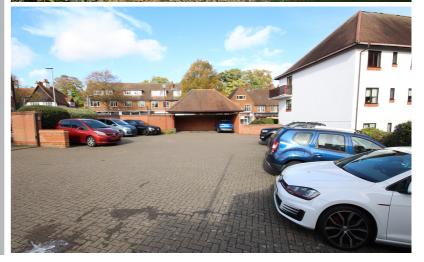

## Outside

Communal Gardens & Parking

At the rear of the property there is a secure allocated parking space. The communal gardens are laid to lawn with well stocked borders.

**Top Floor** 

Approx. 53.9 sq. metres (579.7 sq. feet)