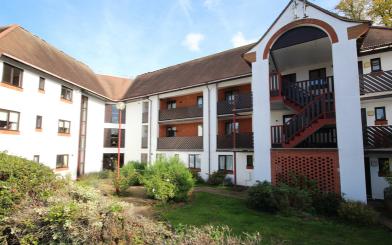

## Outside

Communal Gardens & Parking

At the rear of the property there is a secure allocated parking space. The communal gardens are laid to lawn with well stocked borders.

**Top Floor** 

Approx. 53.9 sq. metres (579.7 sq. feet)