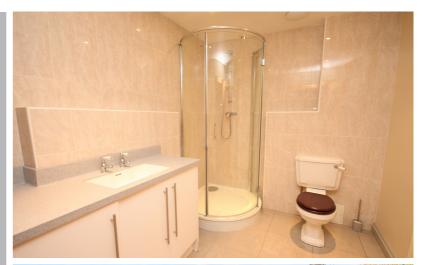

#### Shower Room

9' 2" x 7' 3" (2.79m x 2.21m)

Modern white suite comprising a low level wc, wash hand basin with cupboard under and a large corner shower cubicle with glass screen. Cupboard housing a washing machine. Wall mounted gas central heating boiler. Heated chrome towel rail. Ceramic tiled walls and tiled floor.