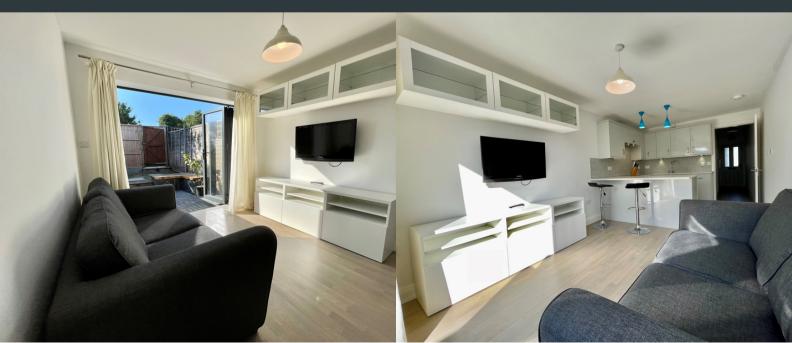

## 9A Band Lane, Egham. TW20 9LN

Ê

- Entrance Hall
- Lounge with Bi Folds to Garden
- Fitted Open Plan Kitchen/Diner with Dishwasher
- Double Bedroom
- Modern Shower Room

- Double Glazed Windows
- Underfloor Gas Central Heating
- Enclosed Rear Garden
- Small Front Garden
- RECOMMENDED

## **PROPERTY DESCRIPTION**

AN UNUSUAL TERRACED BUNGALOW RECENTLY REFURBISHED TO A CONTEMPORARY STYLE AND CENTRALLY LOCATED DOWN A QUIET SINGLE TRACK ROAD, WALKING DISTANCE OF TOWN CENTRE AND MAINLINE STATION. FEATURING ENCLOSED PRIVATE REAR GARDEN. EARLY VIEWING IS RECOMMENDED. Available Immediately on 12 Month Renewable Basis. Available Furnished. Suitable for Professional Person/Couple.