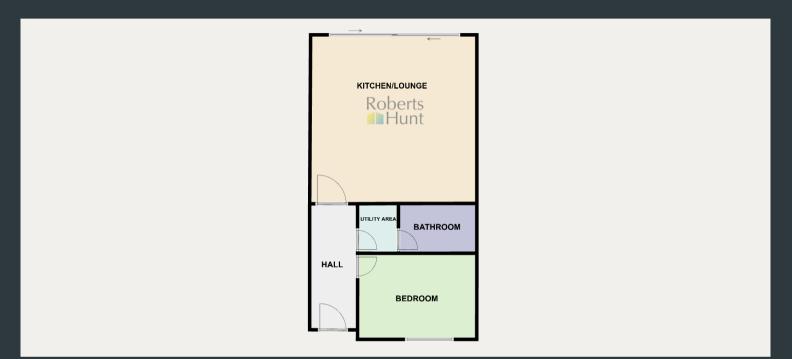

## 9A Band Lane, Egham. TW20 9LN

Ê

- Entrance Hall
- Lounge with Bi Folds to Garden
- Fitted Open Plan Kitchen/Diner with Dishwasher
- Double Bedroom
- Modern Shower Room

- Double Glazed Windows
- Underfloor Gas Central Heating
- Enclosed Rear Garden
- Small Front Garden
- RECOMMENDED

## **ROOM DESCRIPTIONS**

Feltham 343, Bedfont Lane, Feltham, TW14 9SD 02088937618 info@robertshunt.co.uk