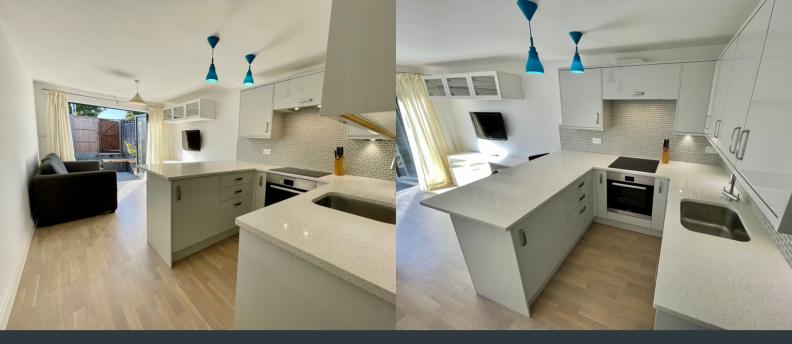

## 9A Band Lane, Egham. TW20 9LN

Ê

- Entrance Hall
- Lounge with Bi Folds to Garden
- Fitted Open Plan Kitchen/Diner with Dishwasher
- Double Bedroom
- Modern Shower Room

- Double Glazed Windows
- Underfloor Gas Central Heating
- Enclosed Rear Garden
- Small Front Garden
- RECOMMENDED

## **PROPERTY DESCRIPTION**

AN UNUSUAL TERRACED BUNGALOW RECENTLY REFURBISHED TO A CONTEMPORARY STYLE AND CENTRALLY LOCATED DOWN A QUIET SINGLE TRACK ROAD, WALKING DISTANCE OF TOWN CENTRE AND MAINLINE STATION. FEATURING ENCLOSED PRIVATE REAR GARDEN. EARLY VIEWING IS RECOMMENDED. Available Immediately on 12 Month Renewable Basis. Available Furnished. Suitable for Professional Person/Couple.