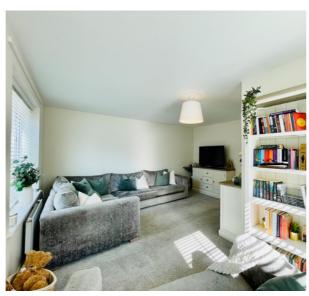

Accommodation briefly comprises; entrance hall, cloakroom, a family kitchen diner and sitting room, First floor accommodation offers; three bedrooms and built in wardrobes to the master bedroom and a family bathroom. Outside there is an enclosed garden to the rear featuring a patio with gated access. To the front there is a driveway providing off road parking for several vehicles. The property further benefits from double glazing, gas to radiator heating and is offered fc sale with no upper chain.