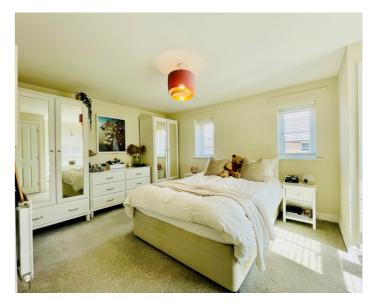

### **ENTRANCE HALL**

**CLOAKROOM** 

**KITCHEN DINER** 9' 9" x 16' 2" (2.97m x 4.93m)

**SITTING ROOM** 13' 8" x 16' 7" (4.17m x 5.05m)

**FIRST FLOOR** 

**BEDROOM ONE** 16' 3" x 12' 6" (4.95m x 3.81m)

**BEDROOM, TWO**13' 8" x 7' 8" (4.17m x 2.34m)