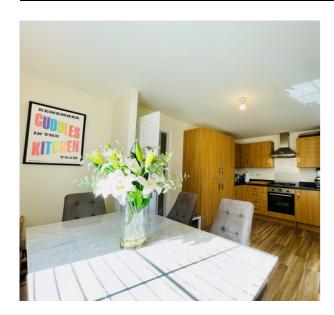

Accommodation briefly comprises; entrance hall, cloakroom, a family kitchen diner and sitting room, First floor accommodation offers; three bedrooms and built in wardrobes to the master bedroom and a family bathroom. Outside there is an enclosed garden to the rear featuring a patio with gated access. To the front there is a driveway providing off road parking for several vehicles. The property further benefits from double glazing, gas to radiator heating and is offered fc sale with no upper chain.

### **ENTRANCE HALL**

**CLOAKROOM** 

**KITCHEN DINER** 9' 9" x 16' 2" (2.97m x 4.93m)

**SITTING ROOM** 13' 8" x 16' 7" (4.17m x 5.05m)

**FIRST FLOOR** 

**BEDROOM ONE** 16' 3" x 12' 6" (4.95m x 3.81m)

**BEDROOM, TWO**13' 8" x 7' 8" (4.17m x 2.34m)