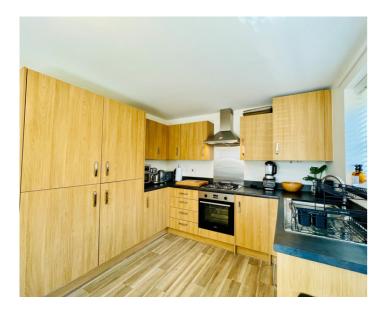

### **ENTRANCE HALL**

**CLOAKROOM** 

**KITCHEN DINER** 9' 9" x 16' 2" (2.97m x 4.93m)

**SITTING ROOM** 13' 8" x 16' 7" (4.17m x 5.05m)

**FIRST FLOOR** 

**BEDROOM ONE** 16' 3" x 12' 6" (4.95m x 3.81m)

**BEDROOM, TWO**13' 8" x 7' 8" (4.17m x 2.34m)