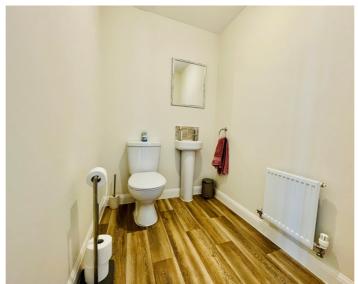

### **ENTRANCE HALL**

**CLOAKROOM** 

**KITCHEN DINER** 9' 9" x 16' 2" (2.97m x 4.93m)

**SITTING ROOM** 13' 8" x 16' 7" (4.17m x 5.05m)

**FIRST FLOOR** 

**BEDROOM ONE** 16' 3" x 12' 6" (4.95m x 3.81m)

**BEDROOM, TWO**13' 8" x 7' 8" (4.17m x 2.34m)