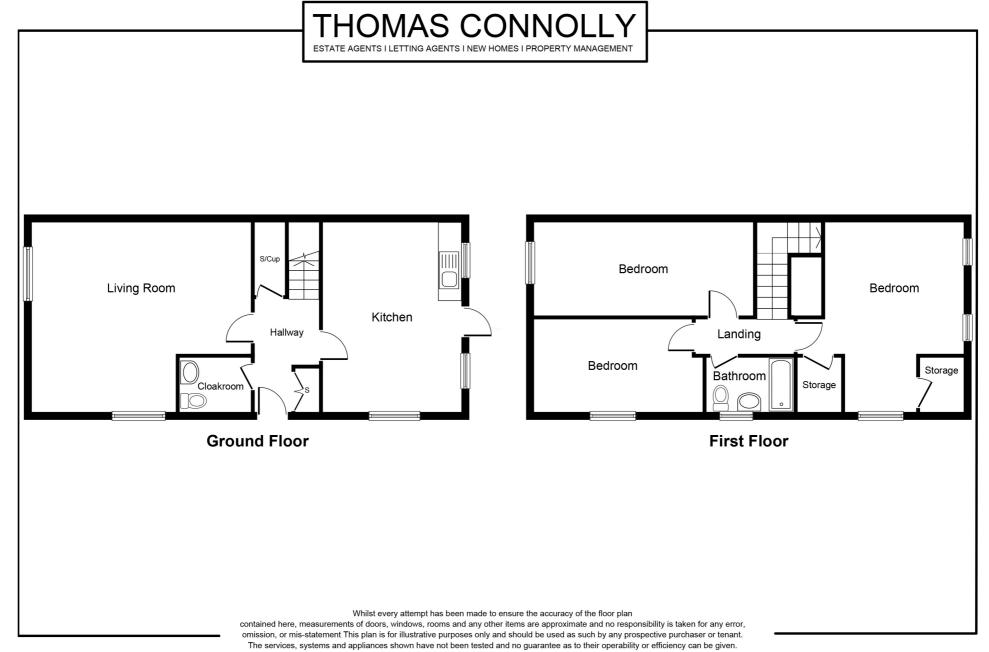

Accommodation briefly comprises; entrance hall, cloakroom, a family kitchen diner and sitting room, First floor accommodation offers; three bedrooms and built in wardrobes to the master bedroom and a family bathroom. Outside there is an enclosed garden to the rear featuring a patio with gated access. To the front there is a driveway providing off road parking for several vehicles. The property further benefits from double glazing, gas to radiator heating and is offered fc sale with no upper chain.

### **ENTRANCE HALL**

**CLOAKROOM** 

**KITCHEN DINER** 9' 9" x 16' 2" (2.97m x 4.93m)

**SITTING ROOM** 13' 8" x 16' 7" (4.17m x 5.05m)

**FIRST FLOOR** 

**BEDROOM ONE** 16' 3" x 12' 6" (4.95m x 3.81m)

**BEDROOM, TWO**13' 8" x 7' 8" (4.17m x 2.34m)

**BEDROOM THREE**7' 7" x 10' 7" (2.31m x 3.23m)

**FAMILY BATHROOM** 