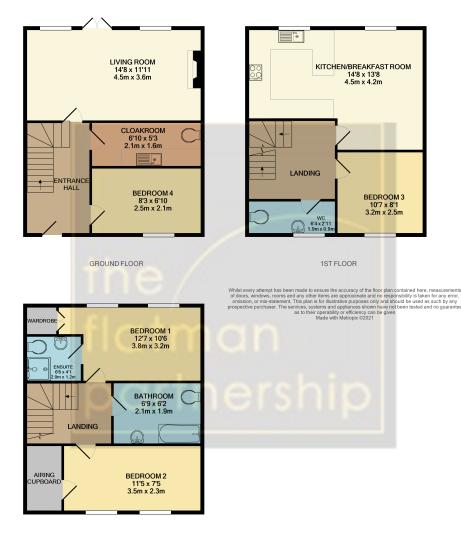

## 49 Parsons Road, Langley, Berkshire. SL3 7GU. £1,850

- SPACIOUS THREE STOREY TOWN HOUSE EASY ACCESS TO M4 & M25 MOTORWAYS
- FOUR BEDROOMS
- FOUR BATHROOMS
- QUIET CUL-DE-SAC LOCATION
- CASTLEVIEW CATCHMENT AREA
- SHELTERED OFF-STREET PARKING
- UNFURNISHED
- AVAILABLE FROM 10TH APRIL 2021

## £1,850

SPACIOUS FOUR BEDROOM TOWN HOUSE within the sought after Langley Woods development and CASTLEVIEW CATCHMENT AREA. It also has EASY ACCESS TO THE M4 & M25 MOTORWAY NETWORKS. The property comes UNFURNISHED and is AVAILABLE FROM THE 10TH APRIL 2021.