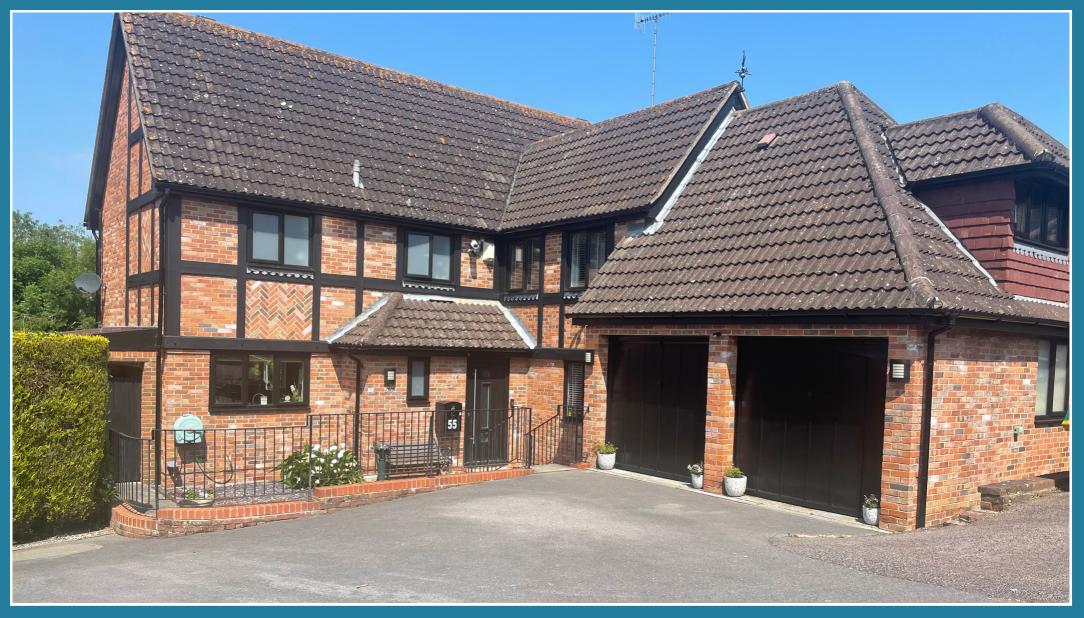

Cowdray Park Road, Bexhill-on-Sea, East Sussex TN39

£730,000<sup>4EZ</sup> Bedroom = 3 Bathroom = 2 Reception

# AT A GLANCE...

We are proud to present to you this substantial detached house for sale. Located in Little Common, west Bexhill, with access to picturesque woodland at the rear, the house boasts plenty of versatile space and generously sized rooms. In summary, the property consists of a spacious reception hall opening into a significantly sized, dual-aspect lounge with an open fireplace and bi-fold doors leading to the rear garden. The house benefits from a modern fitted kitchen/diner and a separate utility room. Wall units and base units with granite surfaces are featured in the kitchen. Integrated NEFF appliances include a dishwasher, microwave, double oven, induction hob and a 'Quooker' instant hot water tap. There is a door leading to the rear garden from the utility room, which has a range of wall units & base units with granite work surfaces. There is also a cloakroom and a bedroom on the ground floor. Bedroom five could also function as a study if desired. Located on the first floor, the master suite includes extensive built-in wardrobes, a dressing room, a double bedroom offering views across woodland, and a four-piece en suite bathroom. The en-suite has a large shower cubicle, a bath with a marble surround, a wash hand basin/vanity unit and a low-level WC. There is a further double bedroom with built-in wardrobes and an en-suite shower room, two further good-sized bedrooms and a four-piece family bathroom suite. Viewing this versatile and substantial property is highly recommended!