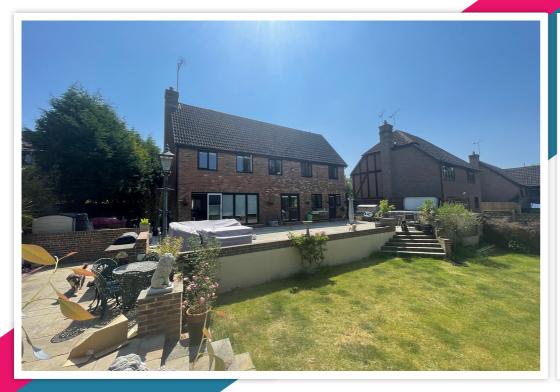

## OUTSIDE -

To the front of the property there is an extensive driveway and a water tap. Access is available to the rear of the property and to the garages. The garages are currently used as workshops. Split over two floors with extensive power, working surfaces, store cupboards and a cloakroom. The first-floor area of the garage is ideal as a home office with an abundance of power points and desk space.

The rear garden is west facing and predominately laid to lawn. With an expansive sun terrace and a lower level outdoor kitchen area with space for an outdoor fridge and marble work surfaces. Throughout the garden you will find 3 useful water taps, power points, a garden shed and a Dunstar House log cabin. The log cabin benefits from app controlled lighting, space for a fridge/freezer, a sink with a hot & cold water supply, as well as a bespoke bar and seating area with seating area. Furthermore, the garden a side garden with access into the garage and a brick-built garden store. From the garden there is gated access into the adjacent woodland area.