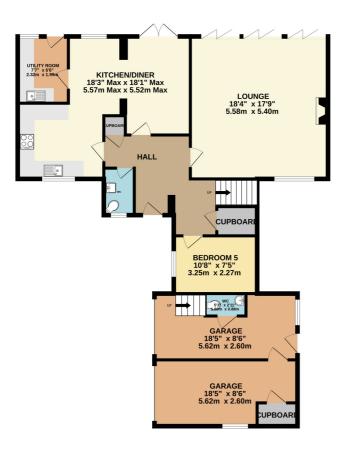

GROUND FLOOR 1234 sq.ft. (114.7 sq.m.) approx. 1ST FLOOR 890 sq.ft. (82.7 sq.m.) approx.

TOTAL FLOOR AREA : 2125 sq.ft. (197.4 sq.m.) approx.

Whilst every attempt has been made to ensure the accuracy of the floorplan contained here, measurements of doors, windows, rooms and any other items are approximate and no responsibility is taken for any eror, omission or mis-statement. This plan is for illustrative purposes only and should be used as such by any prospective purchaser. The services, systems and appliances shown have no been tested and no guarantee as to their operability or efficiency can be given. Made with Metropix 26203