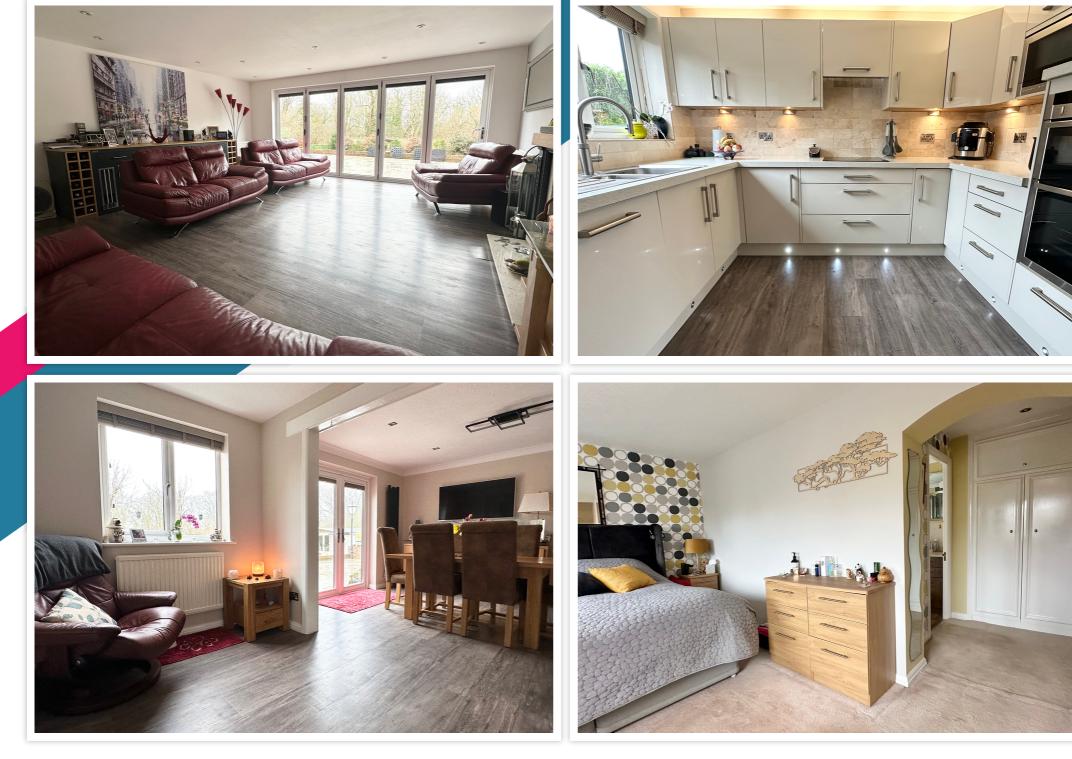

# AT A GLANCE...

We are proud to present to you this substantial detached house for sale. Located in Little Common, west Bexhill, with access to picturesque woodland at the rear, the house boasts plenty of versatile space and generously sized rooms. In summary, the property consists of a spacious reception hall opening into a significantly sized, dual-aspect lounge with an open fireplace and bi-fold doors leading to the rear garden. The house benefits from a modern fitted kitchen/diner and a separate utility room. Wall units and base units with granite surfaces are featured in the kitchen. Integrated NEFF appliances include a dishwasher, microwave, double oven, induction hob and a 'Quooker' instant hot water tap. There is a door leading to the rear garden from the utility room, which has a range of wall units & base units with granite work surfaces. There is also a cloakroom and a bedroom on the ground floor. Bedroom five could also function as a study if desired. Located on the first floor, the master suite includes extensive built-in wardrobes, a dressing room, a double bedroom offering views across woodland, and a four-piece en suite bathroom. The en-suite has a large shower cubicle, a bath with a marble surround, a wash hand basin/vanity unit and a low-level WC. There is a further double bedroom with built-in wardrobes and an en-suite shower room, two further good-sized bedrooms and a four-piece family bathroom suite. Viewing this versatile and substantial property is highly recommended!