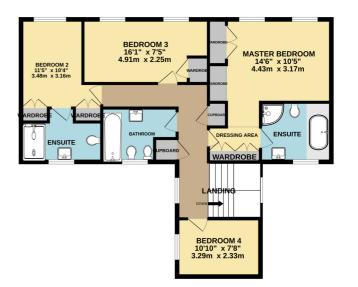

GROUND FLOOR 1234 sq.ft. (114.7 sq.m.) approx. 1ST FLOOR 890 sq.ft. (82.7 sq.m.) approx.

TOTAL FLOOR AREA : 2125 sq.ft. (197.4 sq.m.) approx.

Whilst every attempt has been made to ensure the accuracy of the floorplan contained here, measurements of doors, windows, rooms and any other items are approximate and no responsibility is taken for any eror, omission or mis-statement. This plan is for illustrative purposes only and should be used as such by any prospective purchaser. The services, systems and appliances shown have no been tested and no guarantee as to their operability or efficiency can be given. Made with Metropix 26203