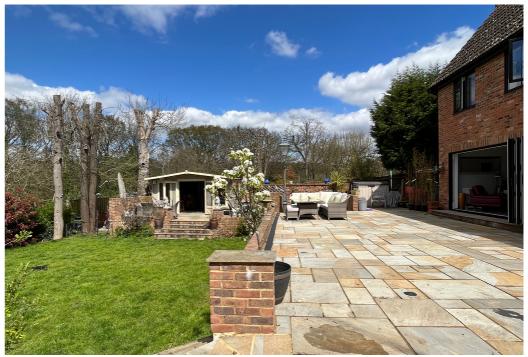

The rear garden is west facing and predominately laid to lawn. With an expansive sun terrace and a lower level outdoor kitchen area with space for an outdoor fridge and marble work surfaces. Throughout the garden you will find 3 useful water taps, power points, a garden shed and a Dunstar House log cabin. The log cabin benefits from app controlled lighting, space for a fridge/freezer, a sink with a hot & cold water supply, as well as a bespoke bar and seating area with seating area. Furthermore, the garden a side garden with access into the garage and a brick-built garden store. From the garden there is gated access into the adjacent woodland area.