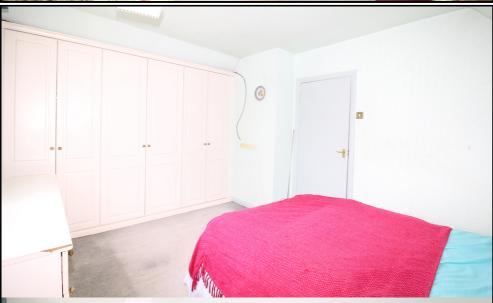

#### **Bedroom One:**

Abt. 11' 8" x 10' 7" (3.56m x 3.23m) Windows to rear. Fitted wardrobes. Eaves storage.

#### **Bedroom Two:**

Abt. 15' 1" x 8' 9" (4.60m x 2.67m) Windows to front and side. Fitted wardrobes. Eaves storage.