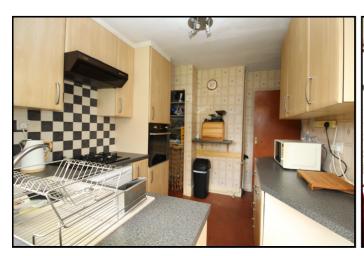

## Kitchen:

Abt. 11' 5" max x 8' 8" max (3.48m x 2.64m) Window and door to rear. Wall and base units. Gas hob. Stainless steel sink. Pantry area. Space for fridge.