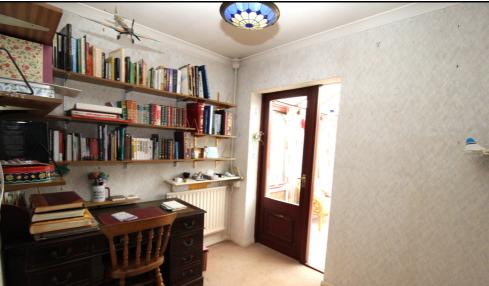

## Study/Bedroom Three:

Abt. 8' 9" x 7' 2" (2.67m x 2.18m) Door to conservatory. Radiator.