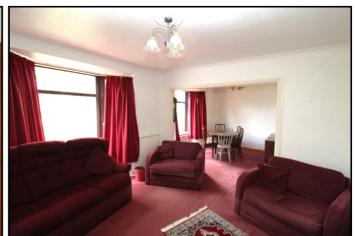

## Lounge:

Abt. 15' 8" x 12' 3" (4.78m x 3.73m) Bay fronted window. Radiator. Fireplace.