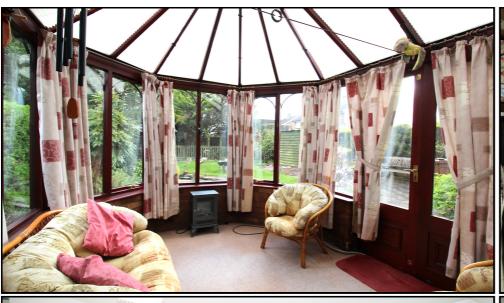

## **Conservatory:**

Abt. 10' 7" x 10' 6" (3.23m x 3.20m) Windows so side and rear. Double doors to garden.