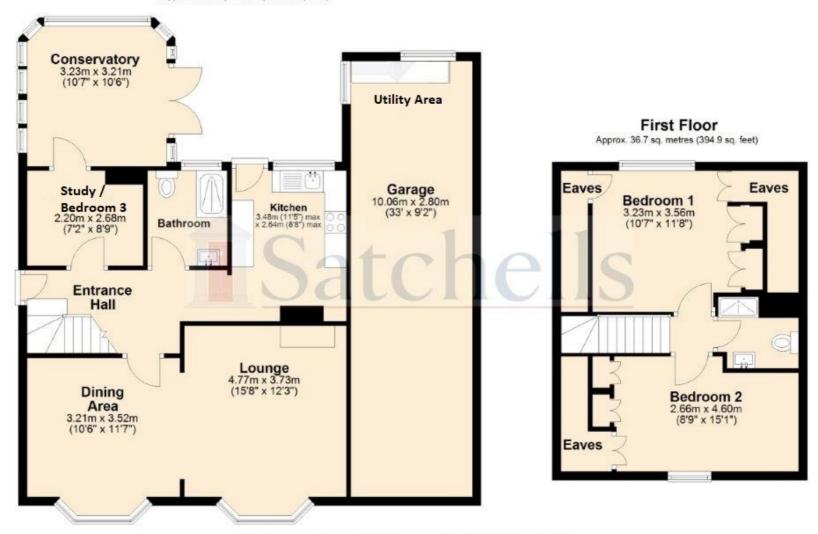

### **Ground Floor**

## Dining Area:

Abt. 11' 7" x 10' 6" (3.53m x 3.20m) Bay fronted window. Radiator.

## Lounge:

Abt. 15' 8" x 12' 3" (4.78m x 3.73m) Bay fronted window. Radiator. Fireplace.

## Kitchen:

Abt. 11' 5" max x 8' 8" max (3.48m x 2.64m) Window and door to rear. Wall and base units. Gas hob. Stainless steel sink. Pantry area. Space for fridge.

#### Bathroom:

Window to rear. Suite comprising WC, shower and wash hand basin.

## Study/Bedroom Three:

Abt. 8' 9" x 7' 2" (2.67m x 2.18m) Door to conservatory. Radiator.

## **Conservatory:**

Abt. 10' 7" x 10' 6" (3.23m x 3.20m) Windows so side and rear. Double doors to garden.

## Garage:

Abt. 33' 0" x 9' 2" (10.06m x 2.79m) Electric remote door to front. Windows to rear. Door to garden. Utility area.

## **First Floor**

#### **Bedroom One:**

Abt. 11' 8" x 10' 7" (3.56m x 3.23m) Windows to rear. Fitted wardrobes. Eaves storage.

#### **Bedroom Two:**

Abt. 15' 1" x 8' 9" (4.60m x 2.67m) Windows to front and side. Fitted wardrobes. Eaves storage.

#### **Ground Floor**

Approx. 95.6 sq. metres (1028.8 sq. feet)

Total area: approx. 132.3 sq. metres (1423.8 sq. feet)

For illustrative purposes only - NOTTO SCALE - Measurements shown are approximate. The size and position of doors, windows, appliances and other features are approximate.