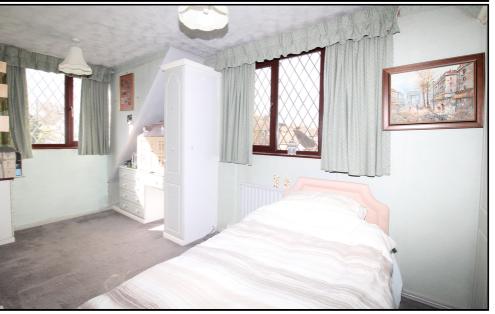

#### **Bedroom One:**

Abt. 11' 8" x 10' 7" (3.56m x 3.23m) Windows to rear. Fitted wardrobes. Eaves storage.

#### **Bedroom Two:**

Abt. 15' 1" x 8' 9" (4.60m x 2.67m) Windows to front and side. Fitted wardrobes. Eaves storage.