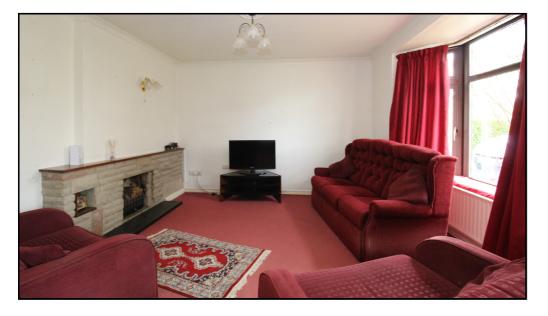

## Lounge:

Abt. 15' 8" x 12' 3" (4.78m x 3.73m) Bay fronted window. Radiator. Fireplace.