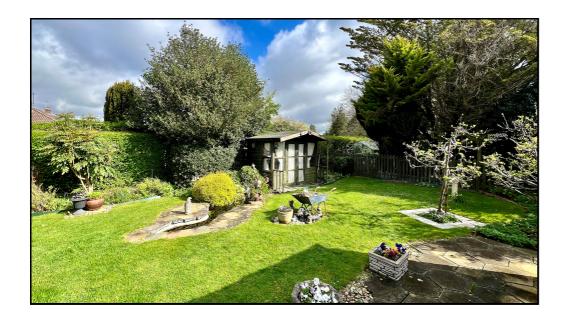

# **Rear Garden:**

Patio area. Mainly laid to lawn. Summer house. Green house. Small pond. Access to garage.