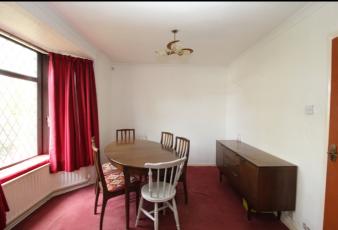

## Dining Area:

Abt. 11' 7" x 10' 6" (3.53m x 3.20m) Bay fronted window. Radiator.