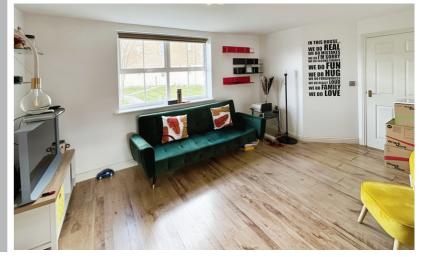

#### Lounge

16' 0" x 12' 4" (4.88m x 3.76m) Double glazed window to the front aspect, radiator, laminate flooring, access to kitchen.