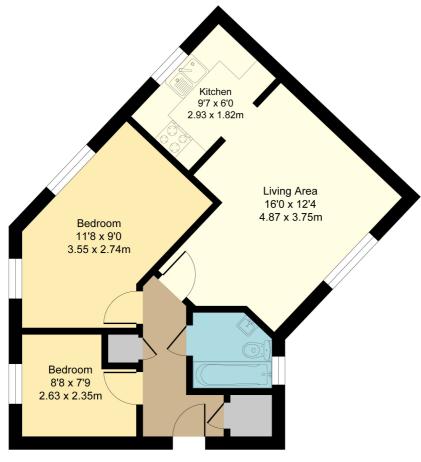

#### Hallway

13' 8" x 3' 5" (4.17m x 1.04m) Intercom system, storage cupboard, vinyl flooring.

#### Kitchen

9' 7" x 5' 11" (2.92m x 1.80m) Range of wall mounted and base level units with work surface over and inset sink with drainer, gas hob and oven, space for a washing machine and fridge/freezer, tiled walls, laminate flooring, double glazed window to the front aspect.

#### Lounge

16' 0" x 12' 4" (4.88m x 3.76m) Double glazed window to the front aspect, radiator, laminate flooring, access to kitchen.

#### Bedroom One

16' 0" x 9' 0" (4.88m x 2.74m) Two double glazed windows to the rear aspect, radiator.

#### Bedroom Two

7' 8" x 8' 8" (2.34m x 2.64m) Double glazed window to the rear aspect, radiator.