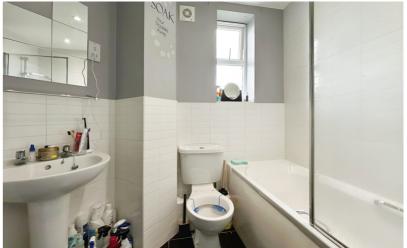

#### Bathroom

7' 8" x 5' 10" (2.34m x 1.78m) Double glazed window to the front aspect, WC, wash hand basin with pedestal, radiator, tiled walls and flooring, bath with shower attachment.