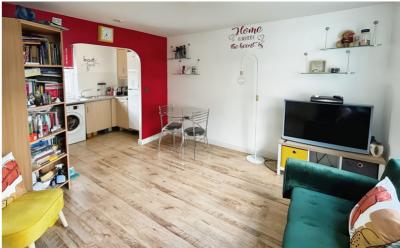

#### Lounge

16' 0" x 12' 4" (4.88m x 3.76m) Double glazed window to the front aspect, radiator, laminate flooring, access to kitchen.