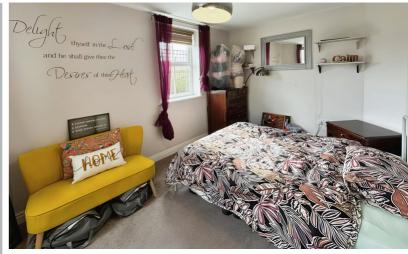

#### Bedroom One

16' 0" x 9' 0" (4.88m x 2.74m) Two double glazed windows to the rear aspect, radiator.

#### Bedroom Two

7' 8" x 8' 8" (2.34m x 2.64m) Double glazed window to the rear aspect, radiator.