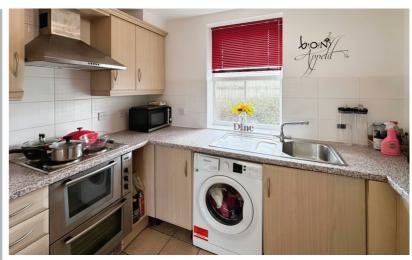

#### Kitchen

9' 7" x 5' 11" (2.92m x 1.80m) Range of wall mounted and base level units with work surface over and inset sink with drainer, gas hob and oven, space for a washing machine and fridge/freezer, tiled walls, laminate flooring, double glazed window to the front aspect.