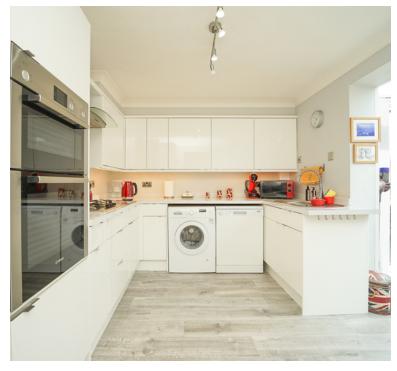

### Kitchen;

3.95m x 2.72m (13' 0" x 8' 11") A modern kitchen with floor and wall units, with under lighting, sink unit, built in oven and hob, plumbing for washing machine and dishwasher, space for fridge and freezer, opening to the conservatory