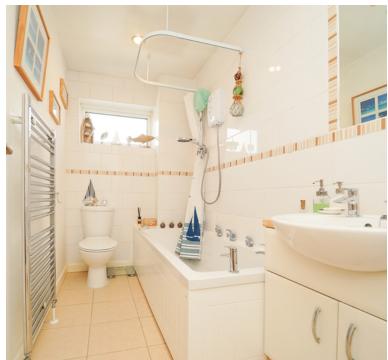

#### **Bathroom:**

The bathroom has been refitted and comprises....Bath with shower over, wash hand basin, low level WC, wash hand basin, heated towel rail, double glazed window