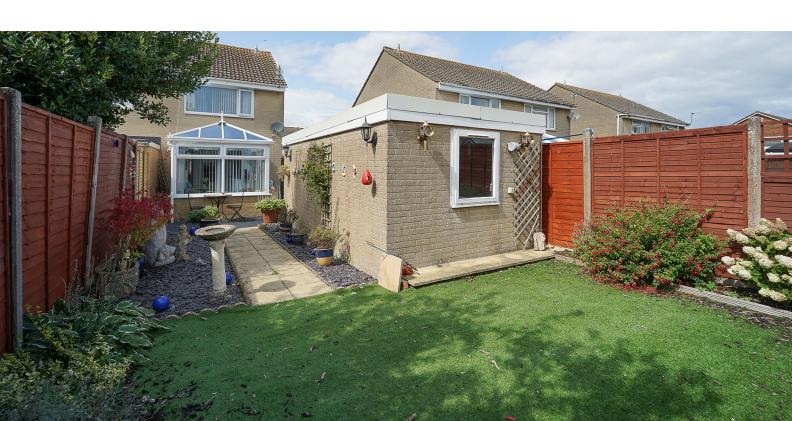

## Garage and parking:

The driveway provides off street parking.....There is a SINGLE GARAGE but currently you cannot drive a car into the garage, as the seller has put decking in front.

# Rear garden:

Nice size decked area in front of the garage, patio path area with shingle areas either side leading to the artificial grass area