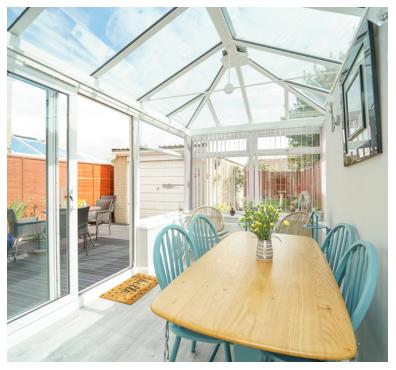

## Conservatory

2.80m x 2.35m (9' 2" x 7' 9") Radiator, double glazed windows, double glazed double doors to the garden