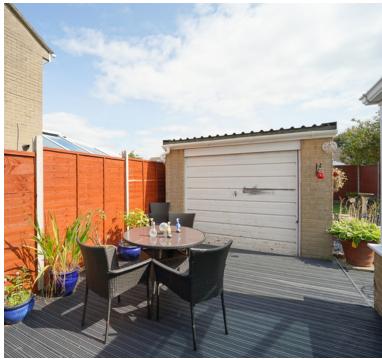

## Garage and parking:

The driveway provides off street parking.....There is a SINGLE GARAGE but currently you cannot drive a car into the garage, as the seller has put decking in front.

# Rear garden:

Nice size decked area in front of the garage, patio path area with shingle areas either side leading to the artificial grass area