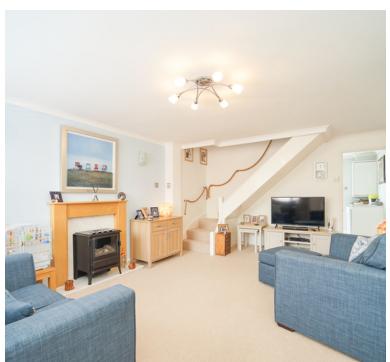

## Lounge:

5.27m x 3.92m (17' 3" x 12' 10") Double glazed window, radiator, stairs to the first floor