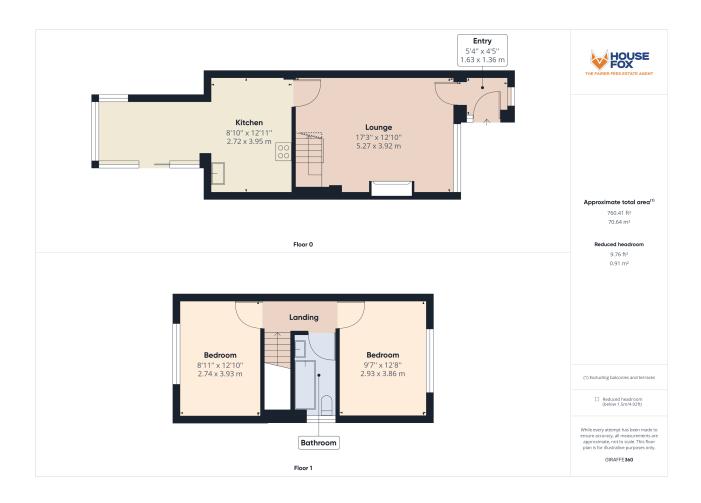

## Hallway:

Double glazed window, door to the lounge

## Lounge:

5.27m x 3.92m (17' 3" x 12' 10") Double glazed window, radiator, stairs to the first floor

### Kitchen;

3.95m x 2.72m (13' 0" x 8' 11") A modern kitchen with floor and wall units, with under lighting, sink unit, built in oven and hob, plumbing for washing machine and dishwasher, space for fridge and freezer, opening to the conservatory

## Conservatory

2.80m x 2.35m (9' 2" x 7' 9") Radiator, double glazed windows, double glazed double doors to the garden

# First floor landing:

#### Bedroom 1:

Radiator, double glazed window

#### **Bedroom 2:**

3.93m x 2.74m (12' 11" x 9' 0") Radiator, double glazed window

#### **Bathroom:**

The bathroom has been refitted and comprises....Bath with shower over, wash hand basin, low level WC, wash hand basin, heated towel rail, double glazed window