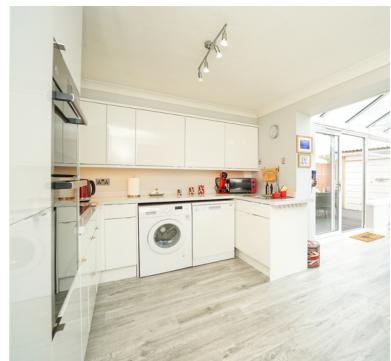

### Kitchen;

3.95m x 2.72m (13' 0" x 8' 11") A modern kitchen with floor and wall units, with under lighting, sink unit, built in oven and hob, plumbing for washing machine and dishwasher, space for fridge and freezer, opening to the conservatory