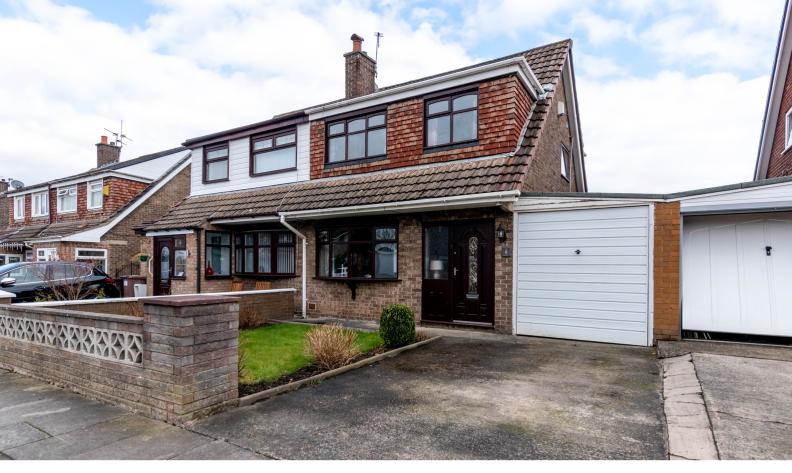

## 8 Heswall Avenue, Clock Face, St Helens, Merseyside. WA9 4DR.

£169,950

3 Bed Semi Detached Family Home | Integral Garage | Fitted Wardrobes & Storage | Modern Shower Room | Large Rear Garden | No Chain | Freehold | Council Tax Band - B | EPC - D |

This plan is not included to the control of the cont

Ashtons welcome to the market this Three Bedroom Semi detached family home, Situated on Heswall Avenue the property offers spacious accommodation and is close by to local amenities, schools, transport links and shops. The property is offered for sale with no onward chain and would be an ideal first home or family home.

The accommodation comprises: Entrance hall with access to the first floor, doors leading to the lounge, dining room and kitchen. To the first floor there are three bedrooms and a three piece shower suite. Externally there is a garden area to the front with driveway parking leading to an attached garage, to the rear there is a well maintained garden area. To arrange a viewing please call the office on 01744 754120.