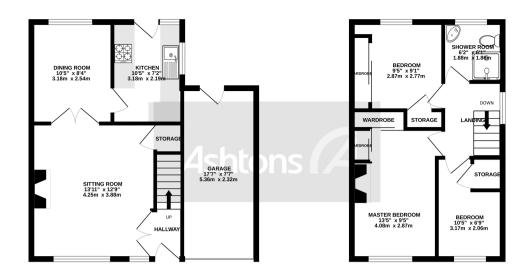

TOTAL FLOOR AREA: 877 sq.ft. (81.5 sq.m.) approx.

Whilst every attempt has been made to ensure the accuracy of the floorplan contained here, measuremen of doors, windows, comes and any other terms are approximate and no responsibility is taken for any error procession or mis-statement. This plan is for illustrative purposes only and about the used as such by any prospective purchase.

The accommodation comprises: Entrance hall with access to the first floor, doors leading to the lounge, dining room and kitchen. To the first floor there are three bedrooms and a three piece shower suite. Externally there is a garden area to the front with driveway parking leading to an attached garage, to the rear there is a well maintained garden area. To arrange a viewing please call the office on 01744 754120.