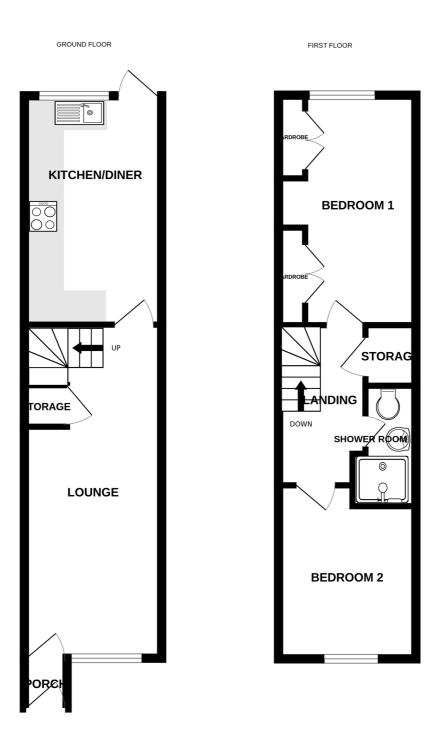

#### SPECIFICATIONS

Entrance Porch 0.99m x 0.85m (3' 3" x 2' 9")

Lounge 7.39m x 2.68m (24' 3" x 8' 10")

**Kitchen/Diner** 4.27m x 3.37m (14' 0" x 11' 1")

**First Floor Landing** 2.98m x 1.62m (9' 9" x 5' 4")

**Bedroom 1** 4.41m x 3.28m (14' 6" x 10' 9")

Bedroom 2 3.47m x 2.70m (11' 5" x 8' 10")

Bathroom 2.79m x 1.79m (9' 2" x 5' 10")

### FLOORPLAN

AURORA

Whilst every attempt has been made to ensure the accuracy of the floorplan contained here, measurements of dors, windows, rooms and any other items are approximate and no responsibility is taken for any error, omission or mis-statement. This plan is for illustrative purposes only and should be used as such by any prospective purchaser. The services, systems and appliances shown have not been tested and no guarantee as to their operability or efficiency can be given. Made with Metropix ©2025