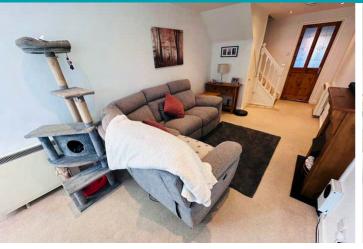

#### Rohais | St Peter Port | GY11YL

This spacious yet cosy mid-terrace house is offered to the market in excellent condition. The property is conveniently located on the outskirts of St Peter Port with shops and bars nearby while also having the country lanes of St Andrews a short walk away. Accommodation comprises lounge, a kitchen/diner, two double bedrooms and a shower room. To the rear of the property is a large, low maintenance garden predominantly laid to lawn with both a patio area and a large shed. The front drive provides parking for one car. This wonderful home needs to be viewed to be truly appreciated.

#### SPECIFICATIONS

Entrance Porch 0.99m x 0.85m (3' 3" x 2' 9")

Lounge 7.39m x 2.68m (24' 3" x 8' 10")

**Kitchen/Diner** 4.27m x 3.37m (14' 0" x 11' 1")

**First Floor Landing** 2.98m x 1.62m (9' 9" x 5' 4")