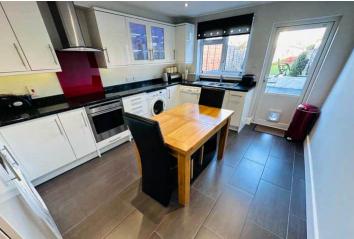

#### SPECIFICATIONS

Entrance Porch 0.99m x 0.85m (3' 3" x 2' 9")

Lounge 7.39m x 2.68m (24' 3" x 8' 10")

**Kitchen/Diner** 4.27m x 3.37m (14' 0" x 11' 1")

**First Floor Landing** 2.98m x 1.62m (9' 9" x 5' 4")