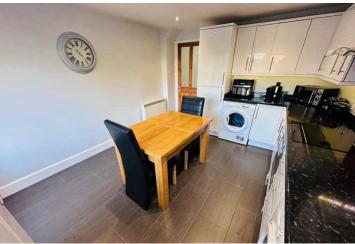

#### SPECIFICATIONS

Entrance Porch 0.99m x 0.85m (3' 3" x 2' 9")

Lounge 7.39m x 2.68m (24' 3" x 8' 10")

**Kitchen/Diner** 4.27m x 3.37m (14' 0" x 11' 1")

**First Floor Landing** 2.98m x 1.62m (9' 9" x 5' 4")