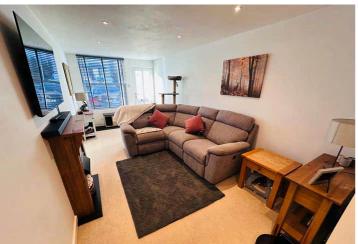

#### Rohais | St Peter Port | GY11YL

This spacious yet cosy mid-terrace house is offered to the market in excellent condition. The property is conveniently located on the outskirts of St Peter Port with shops and bars nearby while also having the country lanes of St Andrews a short walk away. Accommodation comprises lounge, a kitchen/diner, two double bedrooms and a shower room. To the rear of the property is a large, low maintenance garden predominantly laid to lawn with both a patio area and a large shed. The front drive provides parking for one car. This wonderful home needs to be viewed to be truly appreciated.

#### SPECIFICATIONS

Entrance Porch 0.99m x 0.85m (3' 3" x 2' 9")

Lounge 7.39m x 2.68m (24' 3" x 8' 10")

**Kitchen/Diner** 4.27m x 3.37m (14' 0" x 11' 1")

**First Floor Landing** 2.98m x 1.62m (9' 9" x 5' 4")