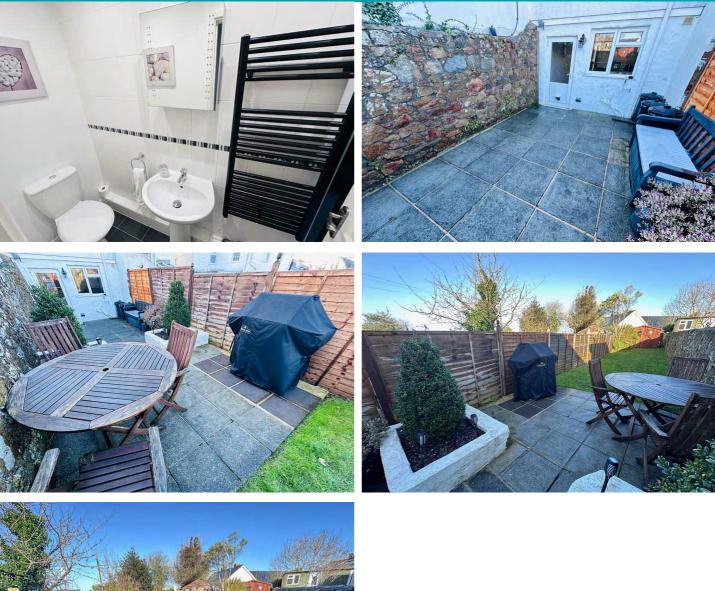

#### Garden

To the rear of the property is a large, low maintenance garden predominantly laid to lawn with both a patio area and a large shed.

#### Parking

The front drive provides parking for one car.