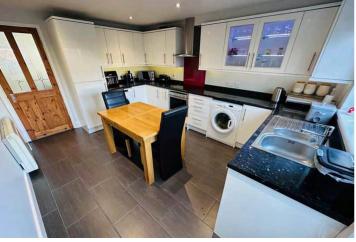

#### SPECIFICATIONS

Entrance Porch 0.99m x 0.85m (3' 3" x 2' 9")

Lounge 7.39m x 2.68m (24' 3" x 8' 10")

**Kitchen/Diner** 4.27m x 3.37m (14' 0" x 11' 1")

**First Floor Landing** 2.98m x 1.62m (9' 9" x 5' 4")