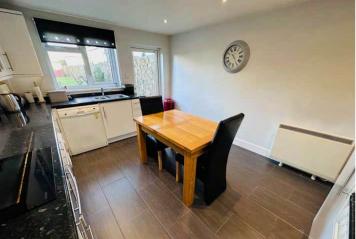

#### SPECIFICATIONS

Entrance Porch 0.99m x 0.85m (3' 3" x 2' 9")

Lounge 7.39m x 2.68m (24' 3" x 8' 10")

**Kitchen/Diner** 4.27m x 3.37m (14' 0" x 11' 1")

**First Floor Landing** 2.98m x 1.62m (9' 9" x 5' 4")