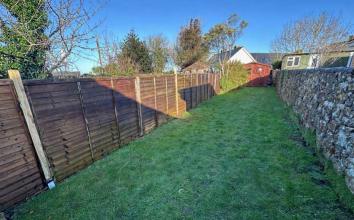

#### Garden

To the rear of the property is a large, low maintenance garden predominantly laid to lawn with both a patio area and a large shed.