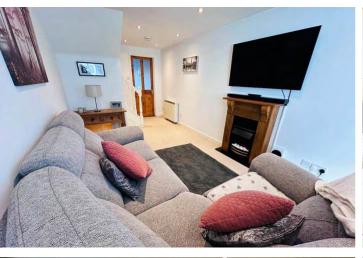

#### SPECIFICATIONS

Entrance Porch 0.99m x 0.85m (3' 3" x 2' 9")

Lounge 7.39m x 2.68m (24' 3" x 8' 10")

**Kitchen/Diner** 4.27m x 3.37m (14' 0" x 11' 1")

**First Floor Landing** 2.98m x 1.62m (9' 9" x 5' 4")