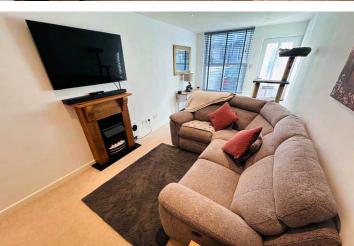

#### Rohais | St Peter Port | GY11YL

This spacious yet cosy mid-terrace house is offered to the market in excellent condition. The property is conveniently located on the outskirts of St Peter Port with shops and bars nearby while also having the country lanes of St Andrews a short walk away. Accommodation comprises lounge, a kitchen/diner, two double bedrooms and a shower room. To the rear of the property is a large, low maintenance garden predominantly laid to lawn with both a patio area and a large shed. The front drive provides parking for one car. This wonderful home needs to be viewed to be truly appreciated.

#### SPECIFICATIONS

Entrance Porch 0.99m x 0.85m (3' 3" x 2' 9")

Lounge 7.39m x 2.68m (24' 3" x 8' 10")

**Kitchen/Diner** 4.27m x 3.37m (14' 0" x 11' 1")

**First Floor Landing** 2.98m x 1.62m (9' 9" x 5' 4")