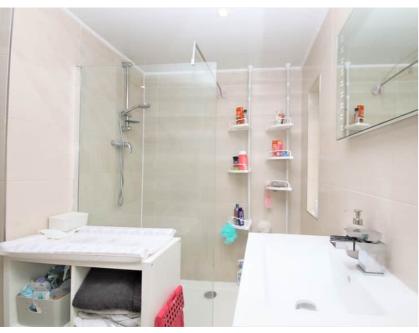

#### Bathroom

Tiles to floor, UPVC double-glazed window, radiator, walk-in shower with chrome mixer tap, Jacuzzi style bath, floating vanity style wash-hand basin, low level WC.