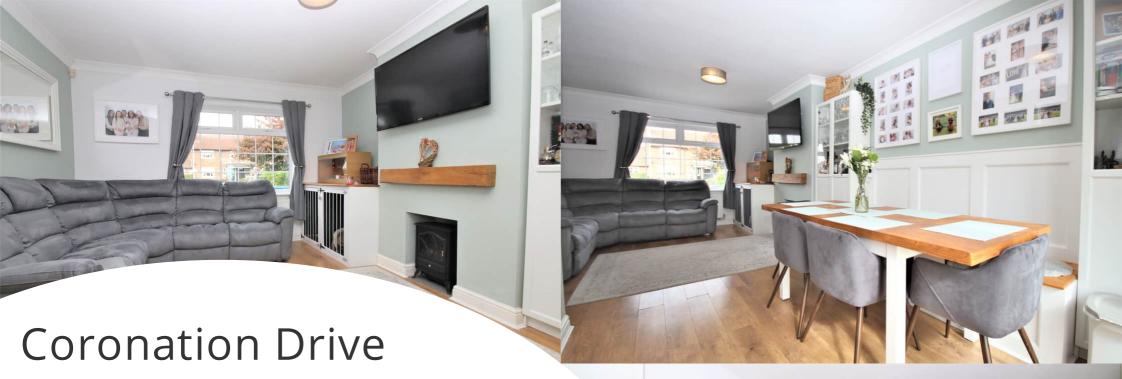

# Lounge

Laminate to floor, ceiling light point, radiator, UPVC double-glazed window to front and UPVC double-glazed patio doors to the rear.