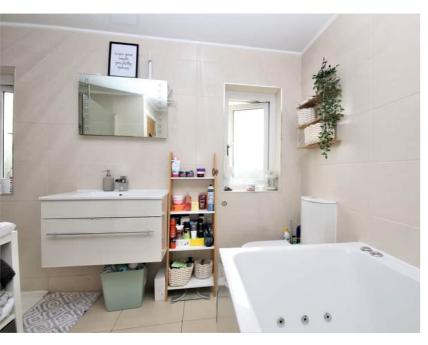

#### Bathroom

Tiles to floor, UPVC double-glazed window, radiator, walk-in shower with chrome mixer tap, Jacuzzi style bath, floating vanity style wash-hand basin, low level WC.