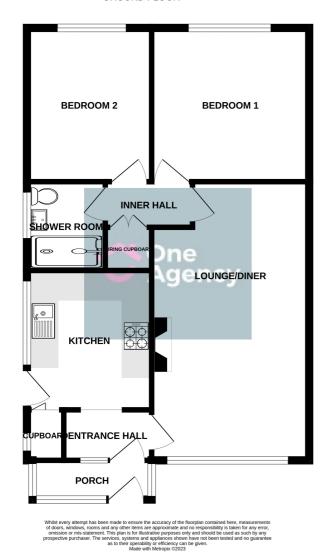

# **Ground Floor**

#### Porch

2.66m x 0.88m (8' 9" x 2' 11") UPVC front door, double glazed windows and vinyl flooring.

#### Hall

 $1.84 \text{m x } 1.11 \text{m } (6' \ 0" \ \text{x } 3' \ 8")$  Access to lounge and kitchen, carpet flooring.

# Lounge/Diner

6.06m x 3.45m (19' 11" x 11' 4") A double glazed window, fireplace and surround, radiator and laminate flooring.

#### Kitchen

2.88m x 2.87m (9' 5" x 9' 5") A range of wall and base units with worktops, sink basin with mixer tap, space for a cooker, plumbing for a washing machine, space for a fridge/freezer, storage cupboard, door to the side, double glazed window and vinyl flooring.

## Lobby

Airing cupboard with boiler and hot water tank.

### Bedroom One

 $3.47m \times 3.36m (11' 5" \times 11' 0")$  Fitted wardrobe units, double glazed window, radiator and carpet flooring.

#### **Bedroom Two**

 $3.36m \times 2.73m (11' 0" \times 8' 11")$  A double glazed window, radiator and carpet flooring.

#### Shower Room

1.96m x 1.68m (6' 5" x 5' 6") A walk in shower unit, vanity hand wash basin, low level W/C, chrome towel radiator, double glazed window, tiled walls and flooring.

#### **GROUND FLOOR**

OneAgency, 9 & 10 Ridge House Drive, Festival Park, Stoke-on-Trent, ST1 5SJ 01782 970222

hello@oneagencygroup.co.uk

Every attempt has been made to ensure accuracy, however, all measurements are approximate and for illustrative purposes only. Not to scale.