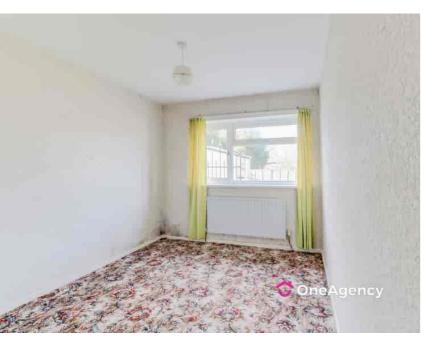

### Bedroom One

 $3.47m \times 3.36m (11' 5" \times 11' 0")$  Fitted wardrobe units, double glazed window, radiator and carpet flooring.

#### **Bedroom Two**

 $3.36m \times 2.73m (11' 0" \times 8' 11")$  A double glazed window, radiator and carpet flooring.