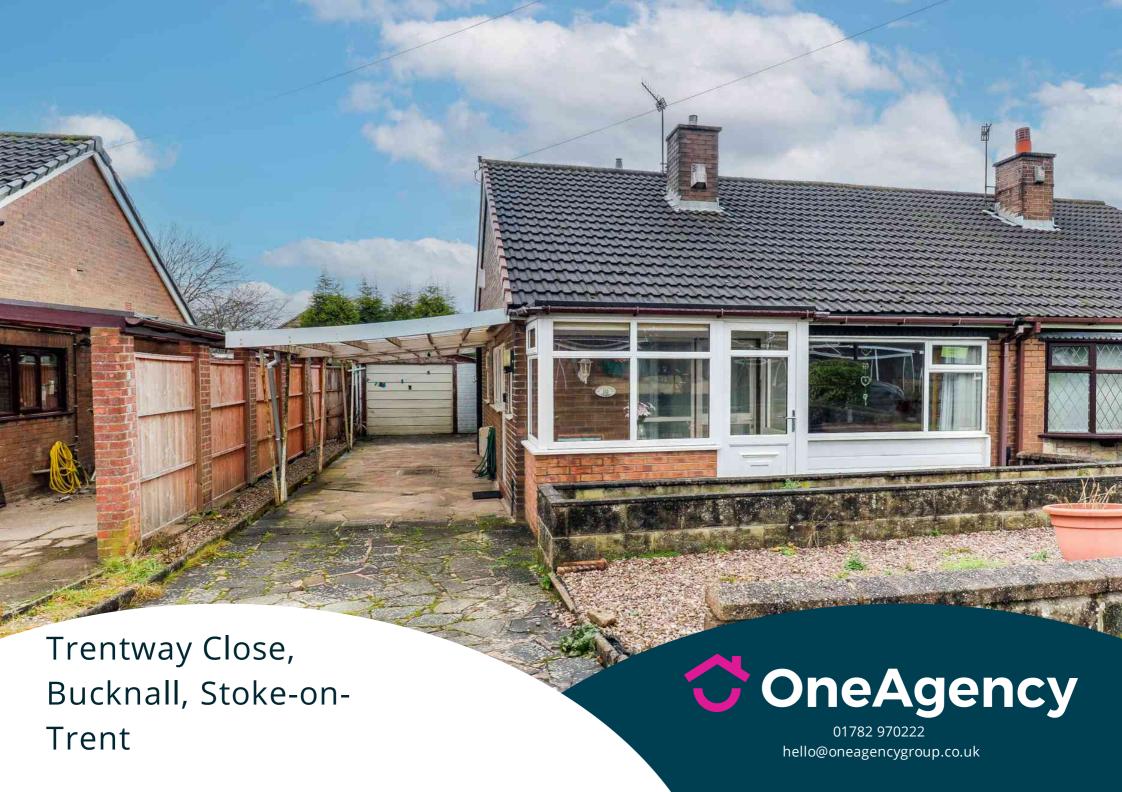

# Offers in Region of £140,000

A two bedroom semi-detached bungalow set in a cul-de-sac location in Bucknall. The property benefits from front and rear gardens, car port and detached garage. An ideal property for someone looking to downsize. Located close to bus routes, amenities and schools. Viewing is highly advised! No Chain.

#### External

Front - A driveway for off road parking, car port to the side and pebbled garden space.

Rear - A paved area, lawned garden with fenced borders.

# Detached Garage

 $4.72m \times 3.04m (15' 6" \times 10' 0")$  An up and over door.