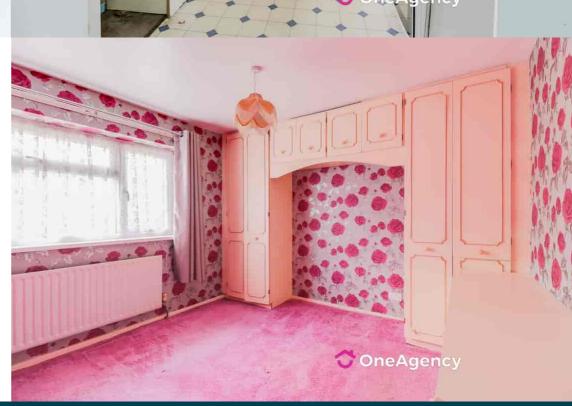

### Bedroom One

 $3.47m \times 3.36m (11' 5" \times 11' 0")$  Fitted wardrobe units, double glazed window, radiator and carpet flooring.

#### **Bedroom Two**

 $3.36m \times 2.73m (11' 0" \times 8' 11")$  A double glazed window, radiator and carpet flooring.