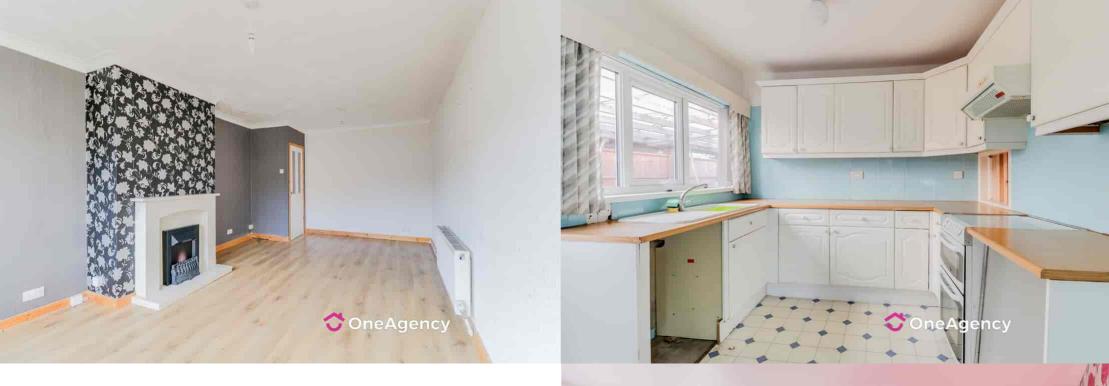

# Lounge/Diner

6.06m x 3.45m (19' 11" x 11' 4") A double glazed window, fireplace and surround, radiator and laminate flooring.

#### Kitchen

2.88m x 2.87m (9' 5" x 9' 5") A range of wall and base units with worktops, sink basin with mixer tap, space for a cooker, plumbing for a washing machine, space for a fridge/freezer, storage cupboard, door to the side, double glazed window and vinyl flooring.