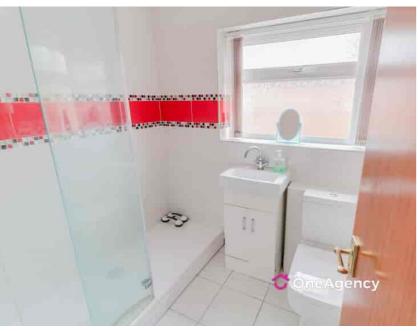

#### Shower Room

1.96m x 1.68m (6' 5" x 5' 6") A walk in shower unit, vanity hand wash basin, low level W/C, chrome towel radiator, double glazed window, tiled walls and flooring.