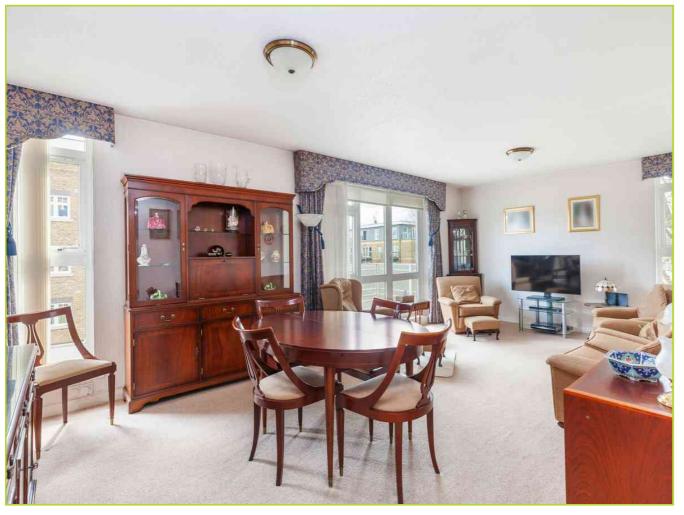

Offered chain free the accommodation comprises two double bedrooms, dual aspect spacious lounge , bathroom, additional guests cloakroom, and large separate kitchen.

Features include Share of Freehold, Garage and Lift.

- Spacious Lounge with Balcony
- Garage (In Block)
- Gas Central Heating
- Share of Freehold

- Two Double Bedrooms
- Guests Parking
- Double Glazed
- Guest Cloakroom

(Floor plans are not to scale and measurements are given for guidance only)