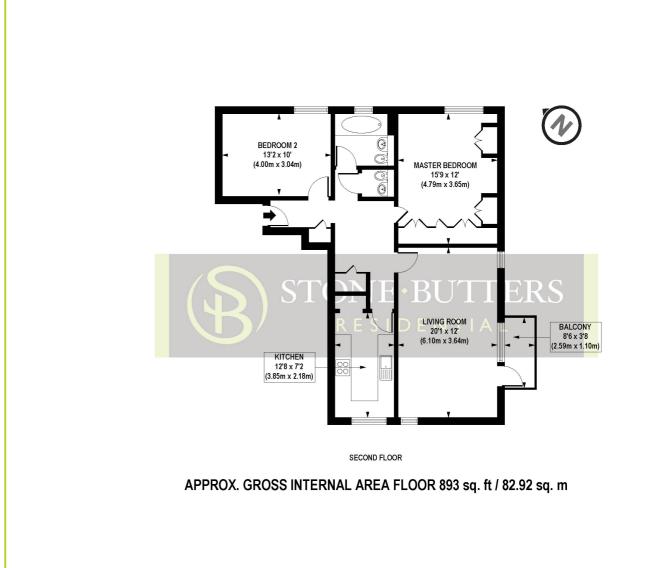

- Spacious Lounge with Balcony
- Garage (In Block)
- Gas Central Heating
- Share of Freehold

- Two Double Bedrooms
- Guests Parking
- Double Glazed
- Guest Cloakroom

(Floor plans are not to scale and measurements are given for guidance only)

Floorplan is for illustrative purposes only and is not to scale.
Every attempt has been made to ensure the accuracy of the floorplan shown, however all measurements, fittings and data shown are an approximate interpretation for illustrative purposes only.
Liability for errors, omissions or mis-statement through negligence or otherwise is hereby excluded.