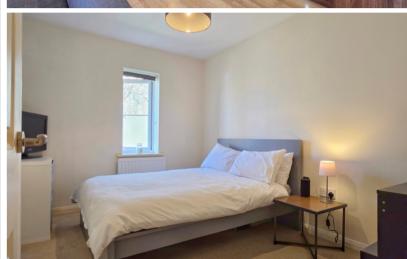

Bedroom One

9' 2" x 8' 6" (2.79m x 2.59m) Fitted wardrobes, double glazed window to the side, radiator.

Ensuite

A suite comprising of a shower cubicle, low level WC, wash hand basin, radiator.

Bedroom Two