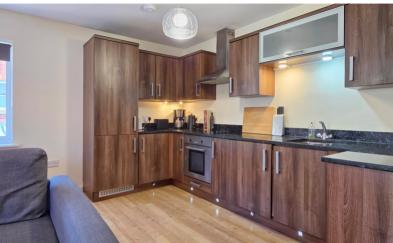

Accommodation

Kitchen/Dining/Living Room

16' 0" x 15' 8" (4.88m x 4.78m) A range of units with stone work surfaces over, stainless steel sink and drainer with mixer tap, integrated oven and electric hob with extractor over, integrated fridge/freezer and dishwasher plus integrated washing machine, double glazed windows to the front and side, radiator.