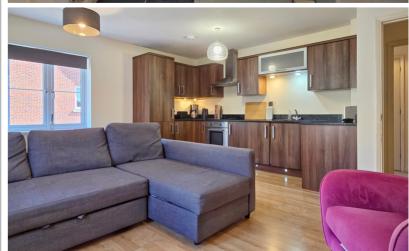

Accommodation

Kitchen/Dining/Living Room

16' 0" x 15' 8" (4.88m x 4.78m) A range of units with stone work surfaces over, stainless steel sink and drainer with mixer tap, integrated oven and electric hob with extractor over, integrated fridge/freezer and dishwasher plus integrated washing machine, double glazed windows to the front and side, radiator.