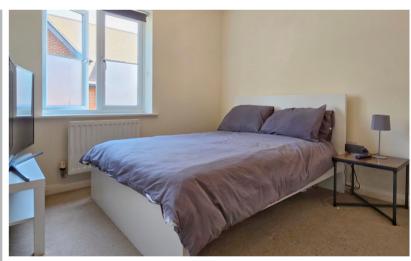

11' 8" x 8' 4" (3.56m x 2.54m) Double glazed window to the front, radiator.

Bathroom

A suite comprising of a panelled bath, low level WC, wash hand basin, heated towel rail.

Outside

Parking

Covered off-road parking.