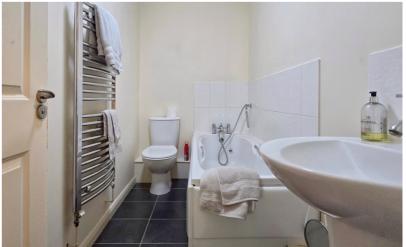

11' 8" x 8' 4" (3.56m x 2.54m) Double glazed window to the front, radiator.

Bathroom

A suite comprising of a panelled bath, low level WC, wash hand basin, heated towel rail.

Outside

Parking

Covered off-road parking.