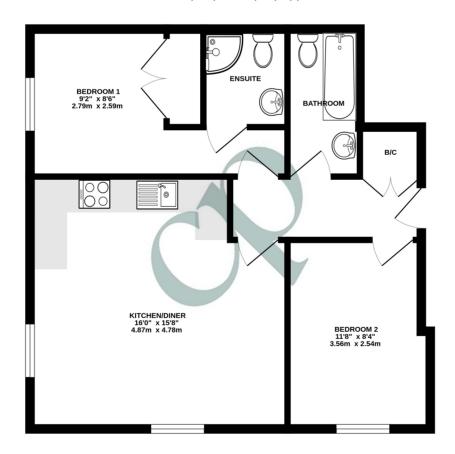

FIRST FLOOR 584 sq.ft. (54.2 sq.m.) approx.

TOTAL FLOOR AREA: 584 sq.ft. (54.2 sq.m.) approx.

Whilst every attempt has been made to ensure the accuracy of the floorplan contained here, measurements of doors, windows, rooms and my other times are approximate and or esponsibility is stam for any error, omission or mis-statement. This plans for illustrative purposes only and should be used as such by any rospective purchaser. The services, systems and appliances shown have not been tested and no guarantee as to their operability or efficiency can be given.

Accommodation

Kitchen/Dining/Living Room

16' 0" x 15' 8" (4.88m x 4.78m) A range of units with stone work surfaces over, stainless steel sink and drainer with mixer tap, integrated oven and electric hob with extractor over, integrated fridge/freezer and dishwasher plus integrated washing machine, double glazed windows to the front and side, radiator.

Bedroom One

9' 2" x 8' 6" (2.79m x 2.59m) Fitted wardrobes, double glazed window to the side, radiator.

Ensuite

A suite comprising of a shower cubicle, low level WC, wash hand basin, radiator.

Bedroom Two

11' 8" x 8' 4" (3.56m x 2.54m) Double glazed window to the front, radiator.

Bathroom

A suite comprising of a panelled bath, low level WC, wash hand basin, heated towel rail.

Outside

Parking

Covered off-road parking.