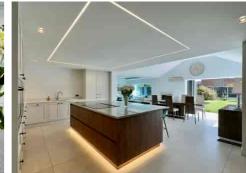

Upon entering, you are greeted by a luminous and spacious ENTRANCE HALL adorned in a calming neutral palette, a theme that gracefully continues throughout the home. Prepare to be delighted by the IMPRESSIVE OPEN-PLAN LIVING SPACE and KITCHEN, an entertainer's dream boasting seamless flow and discreet built-in amenities such as a bar and coffee station, ensuring effortless hosting day or night.