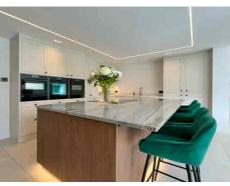

Upon entering, you are greeted by a luminous and spacious ENTRANCE HALL adorned in a calming neutral palette, a theme that gracefully continues throughout the home. Prepare to be delighted by the IMPRESSIVE OPEN-PLAN LIVING SPACE and KITCHEN, an entertainer's dream boasting seamless flow and discreet built-in amenities such as a bar and coffee station, ensuring effortless hosting day or night.