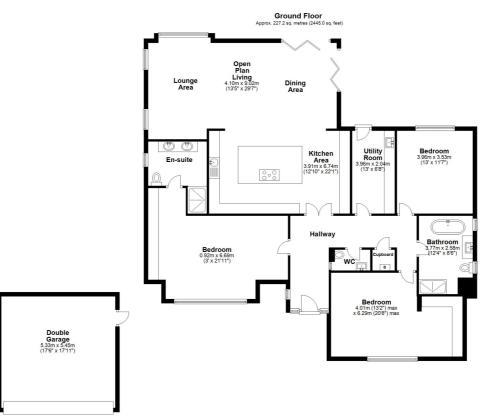

Total area: approx. 227.2 sq. metres (2445.0 sq. feet)

Plan produced using PlanUp.

9 The Beacons School Lane, Formby, L37 3LN | t: 01704 516 626 | email: hello@stephaniemacnab.co.uk