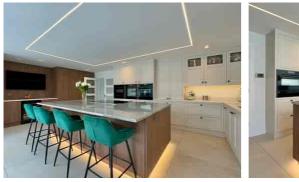

Upon entering, you are greeted by a luminous and spacious ENTRANCE HALL adorned in a calming neutral palette, a theme that gracefully continues throughout the home. Prepare to be delighted by the IMPRESSIVE OPEN-PLAN LIVING SPACE and KITCHEN, an entertainer's dream boasting seamless flow and discreet built-in amenities such as a bar and coffee station, ensuring effortless hosting day or night.