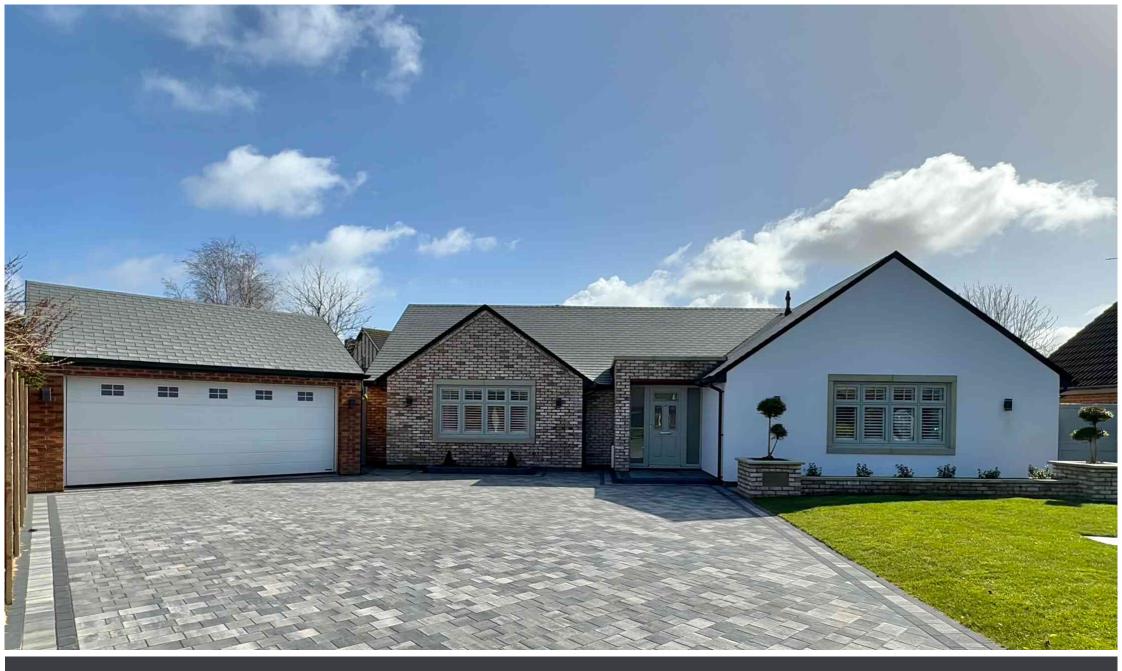

From the moment you lay eyes on the property, its KERB APPEAL CAPTIVATES, setting the stage for the splendour that awaits within. PRECISION and ATTENTION TO DETAIL are evident throughout, from the STRIKING CANTILEVERED ROOF to the INNOVATIVE FLOATING CORNER BI-FOLDING DOORS and the exquisite use of FULL-HEIGHT MARBLE PANELS as a design centrepiece.

Practicality meets style with thoughtful additions, including a UTILITY ROOM, GUEST WC, and CLOAKS CUPBOARD, enhancing the functionality of the home.

OUTSIDE, the front of the property has been meticulously LANDSCAPED to exude style and elegance while requiring MINIMAL MAINTENANCE. A BLOCK-PAVED DRIVEWAY offers parking for multiple vehicles, while raised flower beds effortlessly mask any signs of neglect during extended absences.