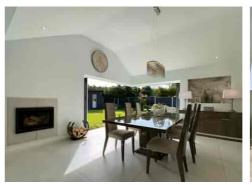

Upon entering, you are greeted by a luminous and spacious ENTRANCE HALL adorned in a calming neutral palette, a theme that gracefully continues throughout the home. Prepare to be delighted by the IMPRESSIVE OPEN-PLAN LIVING SPACE and KITCHEN, an entertainer's dream boasting seamless flow and discreet built-in amenities such as a bar and coffee station, ensuring effortless hosting day or night.