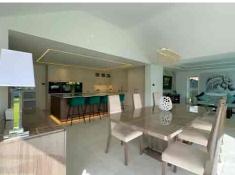

Upon entering, you are greeted by a luminous and spacious ENTRANCE HALL adorned in a calming neutral palette, a theme that gracefully continues throughout the home. Prepare to be delighted by the IMPRESSIVE OPEN-PLAN LIVING SPACE and KITCHEN, an entertainer's dream boasting seamless flow and discreet built-in amenities such as a bar and coffee station, ensuring effortless hosting day or night.