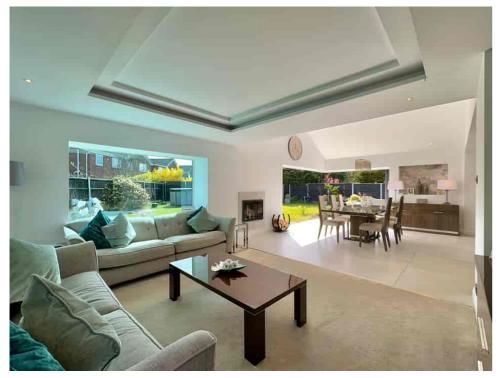

Upon entering, you are greeted by a luminous and spacious ENTRANCE HALL adorned in a calming neutral palette, a theme that gracefully continues throughout the home. Prepare to be delighted by the IMPRESSIVE OPEN-PLAN LIVING SPACE and KITCHEN, an entertainer's dream boasting seamless flow and discreet built-in amenities such as a bar and coffee station, ensuring effortless hosting day or night.