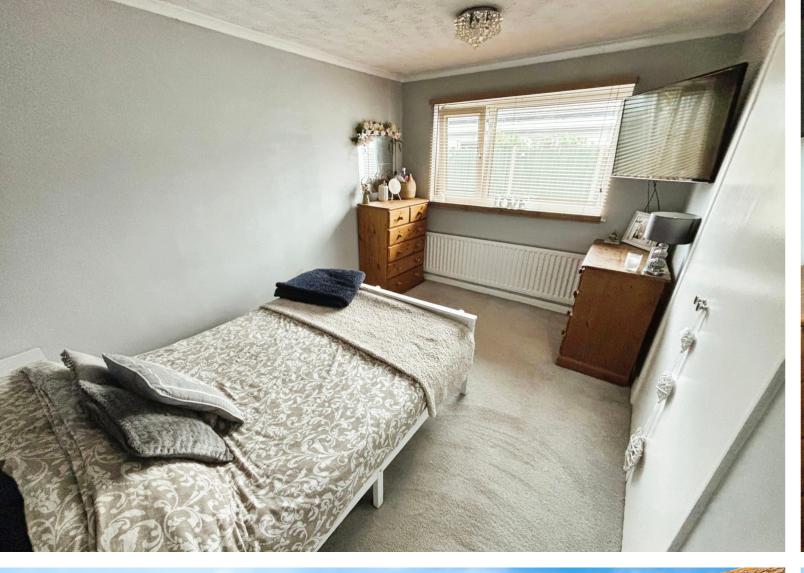

### Bedroom Three: 3.09m x 2.29m (10' 2" x 7' 6")

Ample sized single room, rear aspect double glazed window, laminate flooring, radiator, cupboard housing boiler installed in May 2024.