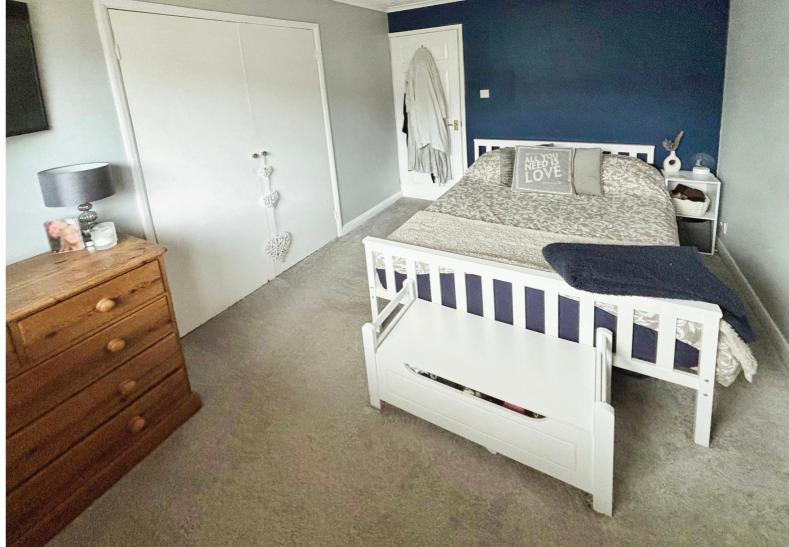

### Bedroom One: 3.76m x 2.77m (12' 4" x 9' 1")

Good sized double bedroom, rear aspect double glazed window, double built in wardrobe, carpeted flooring, radiator, power points.

# Bedroom Two: 3.61m x 2.79m (11' 10" x 9' 2")

Good sized double room, front aspect double glazed window with beautiful hillside views, carpeted flooring, radiator, power points.