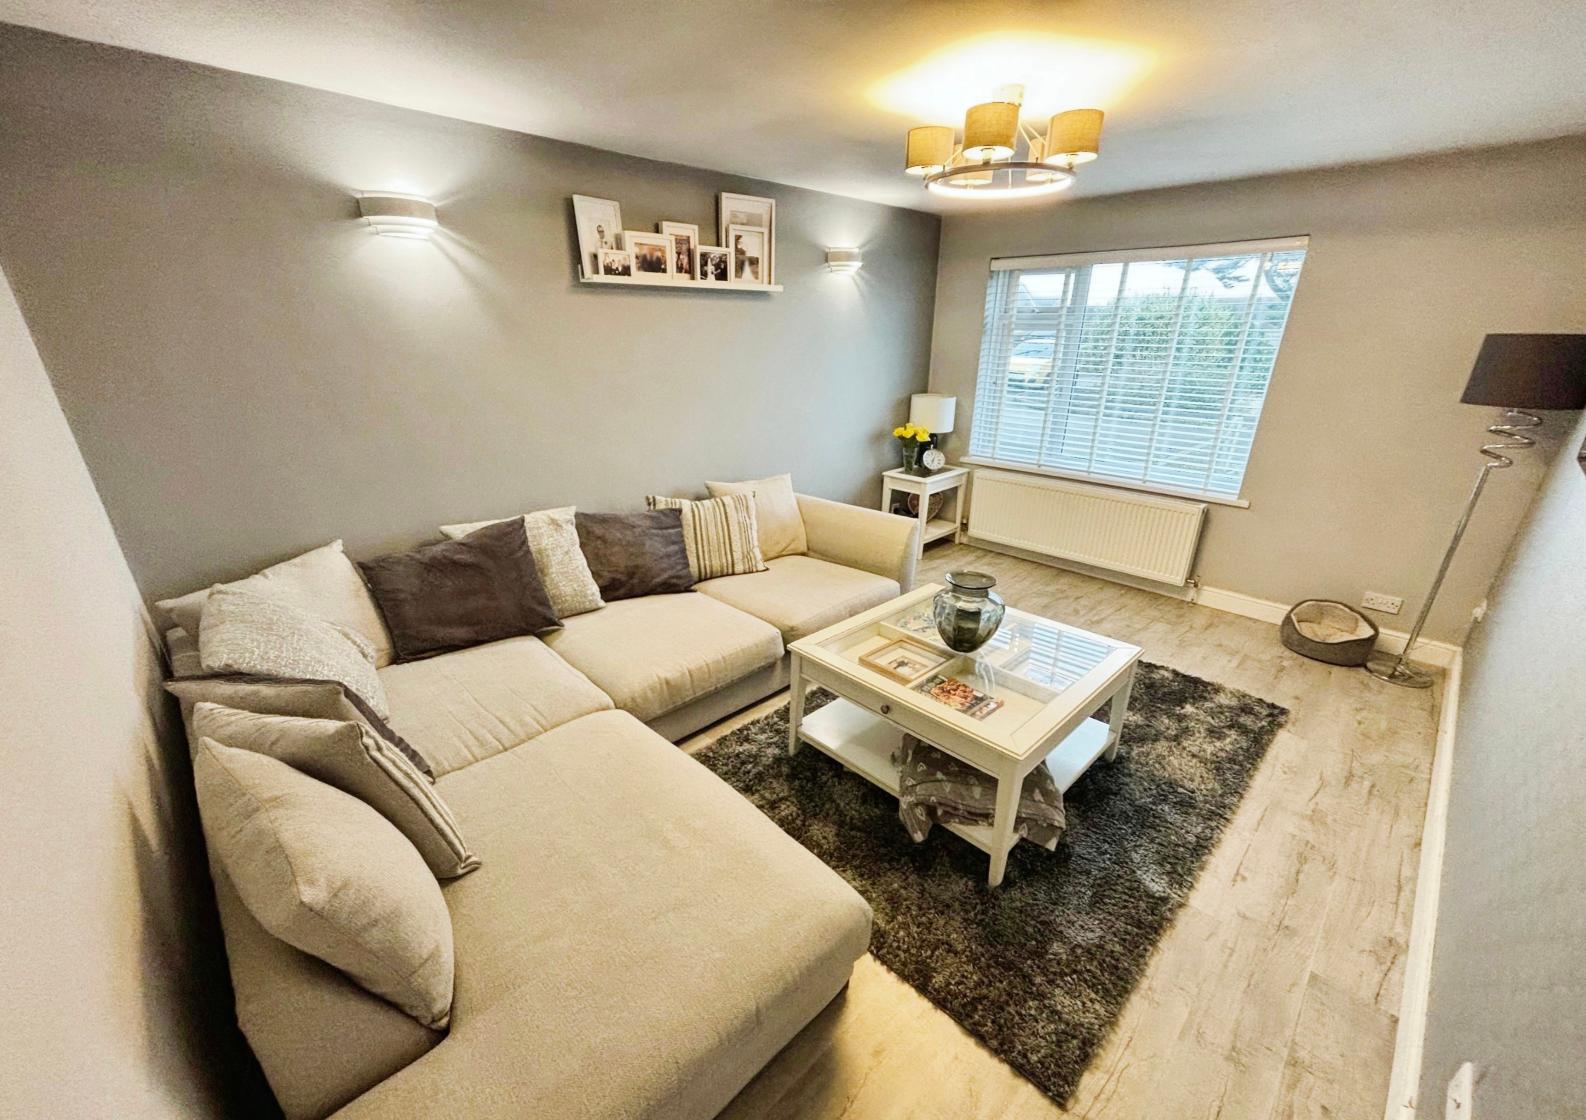

The home has a dedicated reception room that offers a cosy space for relaxation or entertaining guests. Whether you are a family or a couple, this property is ideal for you, offering a blend of peaceful living spaces and functional features.

# Lounge: 4.65m x 3.35m (15' 3" x 11' 0")

Large front aspect double glazed window looking out to views of the hillside, laminate flooring, radiator, television point, two decorative light fittings.