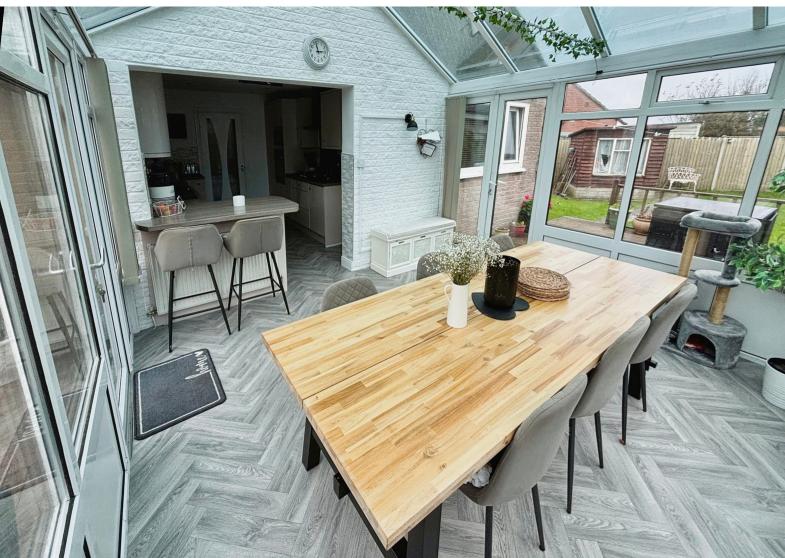

#### Conservatory:

All year round space currently used as a dining area, laminate flooring. Doors leading out to both sides of the garden.