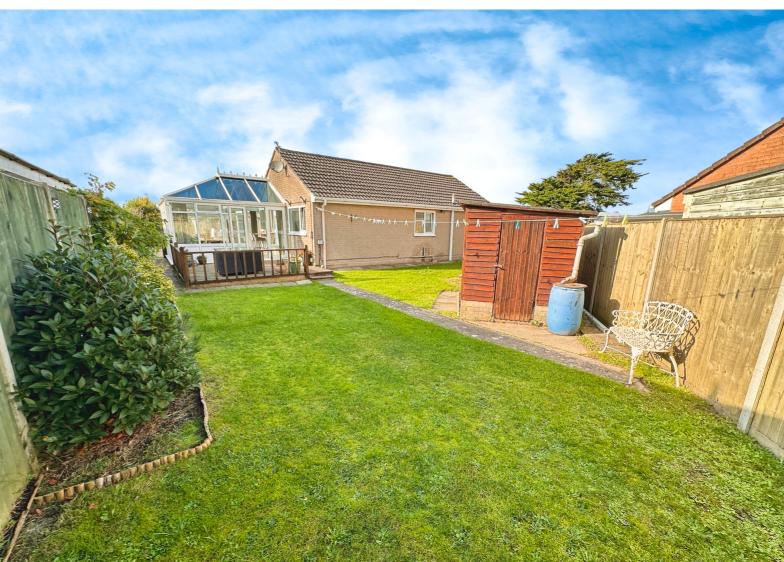

#### Rear Garden:

To the rear of the property, the doors from the conservatory lead off to one side with an area of raised decking, with the main area of the garden laid principally to lawn including some shrubs, a timber store shed on a brick base and another useful storage unit. To the other side of the conservatory the garden is laid with a slabbed patio area with a smaller section laid to chippings, a large summer house with plumbing for a washing machine and electricity, water supply, outside lights.