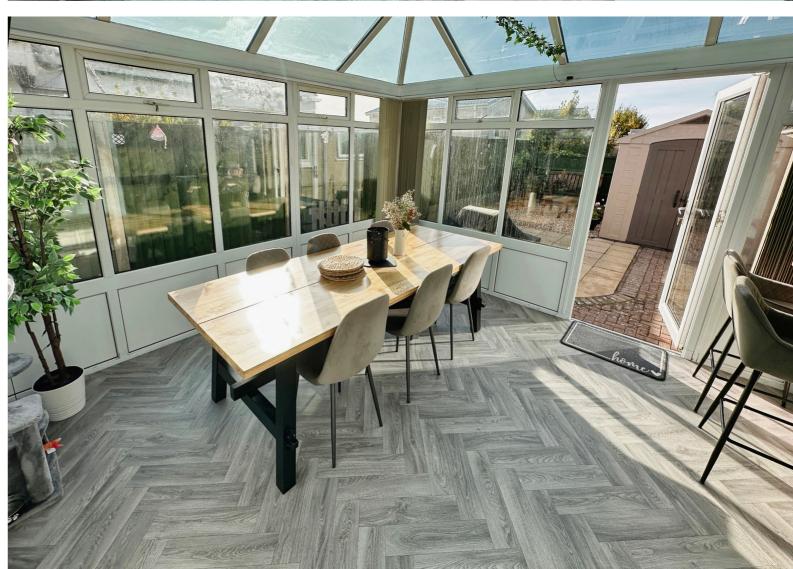

#### Conservatory:

All year round space currently used as a dining area, laminate flooring. Doors leading out to both sides of the garden.