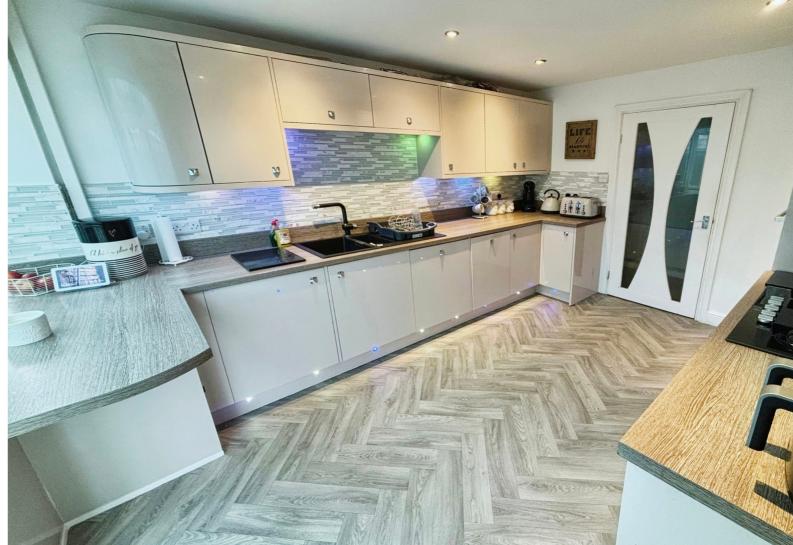

This property comprises of three bedrooms, with two being generous sized doubles and two bathrooms, well proportioned to suit all your needs.

The heart of this magnificent bungalow is undoubtedly its kitchen. The layout blends seamlessly with the modern appliances, creating a sophisticated yet practical space for cooking and dining. The kitchen also benefits from an abundance of natural light, making it a bright and inviting area.

### Kitchen: 3.78m x 2.84m (12' 5" x 9' 4")

Comprehensive range of wall, base and drawer units, one and a half bowl single drainer inset sink unit with mixer tap over, breakfast bar, built in larder cupboard, half tiled walls, laminate flooring, kick bay lighting, six spotlights, power points. Built in appliances include eye level oven/microwave, 4 ring gas hob with extractor over, fridge, dishwasher.