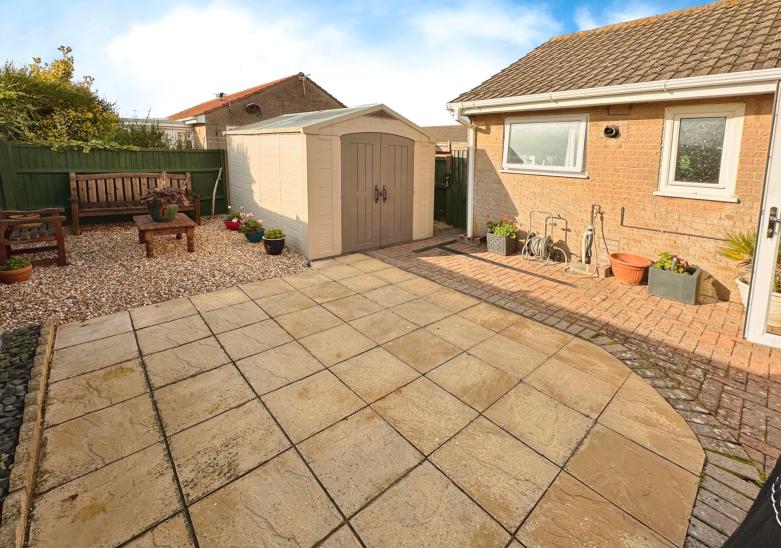

#### Rear Garden:

To the rear of the property, the doors from the conservatory lead off to one side with an area of raised decking, with the main area of the garden laid principally to lawn including some shrubs, a timber store shed on a brick base and another useful storage unit. To the other side of the conservatory the garden is laid with a slabbed patio area with a smaller section laid to chippings, a large summer house with plumbing for a washing machine and electricity, water supply, outside lights.