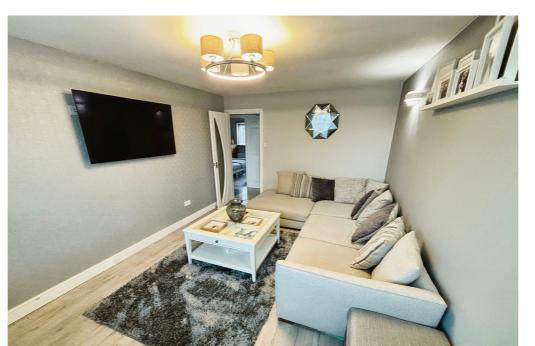

The home has a dedicated reception room that offers a cosy space for relaxation or entertaining guests. Whether you are a family or a couple, this property is ideal for you, offering a blend of peaceful living spaces and functional features.

# Lounge: 4.65m x 3.35m (15' 3" x 11' 0")

Large front aspect double glazed window looking out to views of the hillside, laminate flooring, radiator, television point, two decorative light fittings.