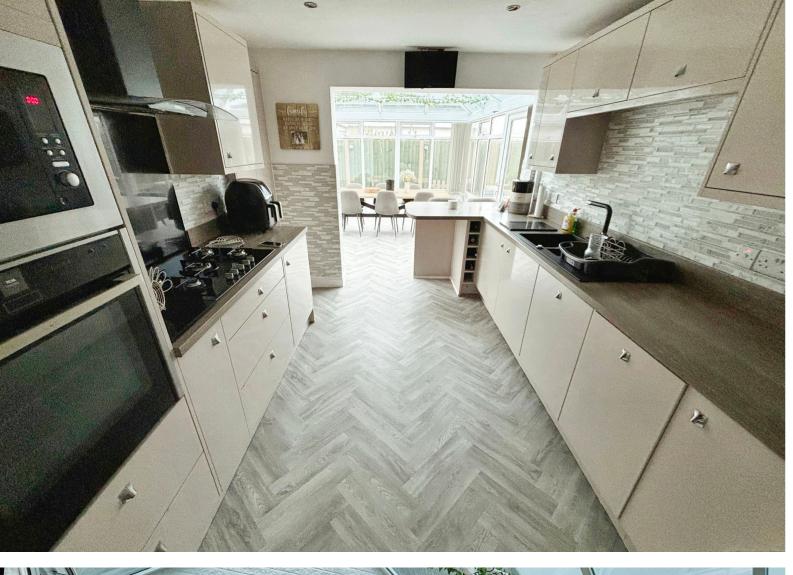

This property comprises of three bedrooms, with two being generous sized doubles and two bathrooms, well proportioned to suit all your needs.

The heart of this magnificent bungalow is undoubtedly its kitchen. The layout blends seamlessly with the modern appliances, creating a sophisticated yet practical space for cooking and dining. The kitchen also benefits from an abundance of natural light, making it a bright and inviting area.

### Kitchen: 3.78m x 2.84m (12' 5" x 9' 4")

Comprehensive range of wall, base and drawer units, one and a half bowl single drainer inset sink unit with mixer tap over, breakfast bar, built in larder cupboard, half tiled walls, laminate flooring, kick bay lighting, six spotlights, power points. Built in appliances include eye level oven/microwave, 4 ring gas hob with extractor over, fridge, dishwasher.