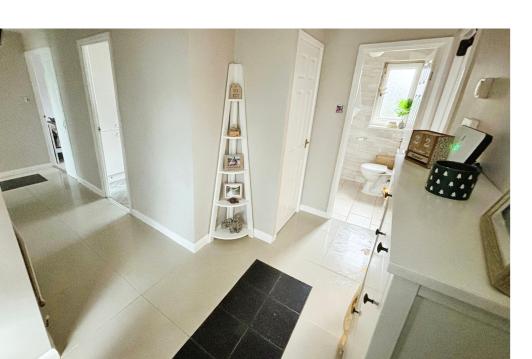

#### Hallway

Spacious hallway with tiled flooring, two good sized storage cupboards, radiator, central heating programmer, telephone point, power points and access to loft space.