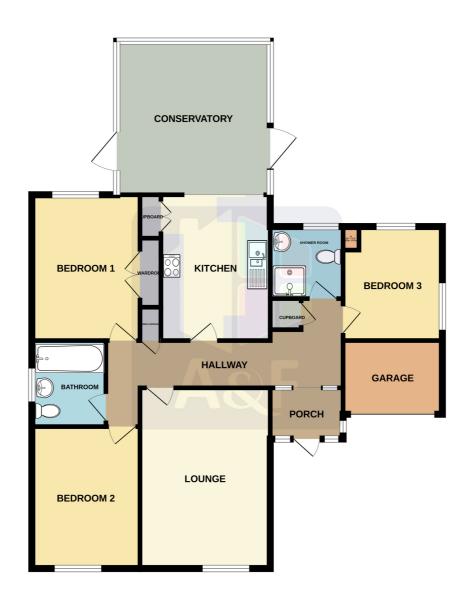

#### Accommodation:

#### Storm Porch:

UPVC double glazed entrance door and side panels, leading to a hardwood entrance door with glazed oval panel. Leading to:

#### Hallway

Spacious hallway with tiled flooring, two good sized storage cupboards, radiator, central heating programmer, telephone point, power points and access to loft space.

# Lounge: 4.65m x 3.35m (15' 3" x 11' 0")

Large front aspect double glazed window looking out to views of the hillside, laminate flooring, radiator, television point, two decorative light fittings.

### Kitchen: 3.78m x 2.84m (12' 5" x 9' 4")

Comprehensive range of wall, base and drawer units, one and a half bowl single drainer inset sink unit with mixer tap over, breakfast bar, built in larder cupboard, half tiled walls, laminate flooring, kick bay lighting, six spotlights, power points. Built in appliances include eye level oven/microwave, 4 ring gas hob with extractor over, fridge, dishwasher.

#### Conservatory:

All year round space currently used as a dining area, laminate flooring. Doors leading out to both sides of the garden.

### Bedroom One: 3.76m x 2.77m (12' 4" x 9' 1")

Good sized double bedroom, rear aspect double glazed window, double built in wardrobe, carpeted flooring, radiator, power points.

# Bedroom Two: 3.61m x 2.79m (11' 10" x 9' 2")

Good sized double room, front aspect double glazed window with beautiful hillside views, carpeted flooring, radiator, power points.

### Bedroom Three: 3.09m x 2.29m (10' 2" x 7' 6")

Ample sized single room, rear aspect double glazed window, laminate flooring, radiator, cupboard housing boiler installed in May 2024.

### Bathroom:

White suite comprising low level w/c, pedestal hand wash basin, panelled whirlpool bath with electric shower over, tiled walls, radiator, extractor, laminate flooring, side aspect frosted double glazed window.

#### **Shower Room:**

Tiled shower cubical with electric Bristan shower, low level w/c, pedestal hand wash basin with storage cupboard over, tiled walls, tiled flooring, radiator, extractor, rear aspect frosted double glazed window.

# Garage: 2.18m length

Up and over door, power and light.

# **GROUND FLOOR**

Whilst every attempt has been made to ensure the accuracy of the floorplan contained here, measurements of doors, windows, rooms and any other items are approximate and no responsibility is taken for any error, omission or mis-statement. This plan is for illustrative purposes only and should be used as such by any prospective purchaser. This plan is for illustrative purposes only and should be used as such by any prospective purchaser. The services, systems and appliances shown have not been tested and no guarante as to their operability or efficiency can be given.